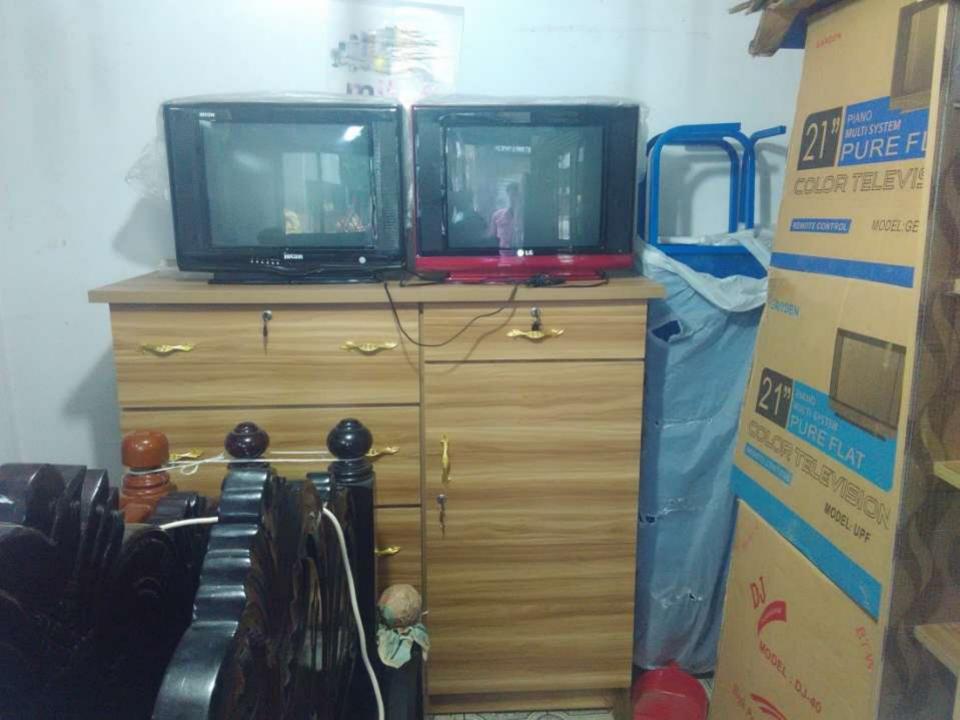

#### **Investment Breakdown**

|             | ting |            | Prop    | osed |                   |         |          |
|-------------|------|------------|---------|------|-------------------|---------|----------|
| Particulars | Qty. | Unit Price | Amount  | Qty  | <b>Unit Price</b> | Amount  | Proposed |
|             |      |            | (BDT)   |      |                   | (BDT)   | Total    |
| Fridge      | 5    | 25000      | 125,000 | 2    | 25,000            | 50,000  | 175,000  |
| Bed         | 3    | 12000      | 36,000  | 3    | 12000             | 36,000  | 72,000   |
| TV          | 4    | 9500       | 38,000  | 0    | 0                 | 0       | 38,000   |
| Rak         | 5    | 2500       | 12,500  | 2    | 2500              | 5,000   | 17,500   |
| Wear drop   | 1    | 6000       | 6,000   | 0    | 0                 | 0       | 6,000    |
| Sound Box   | 2    | 2500       | 5,000   | 0    | 0                 | 0       | 5,000    |
| Fan         | 5    | 1500       | 7,500   | 5    | 1500              | 7,500   | 15,000   |
| Others      | 0    | 0          | 0       | 0    | 0                 | 1500    | 1,500    |
| Total       | 25   | 59000      | 230,000 | 12   | 41,000            | 100,000 | 330,000  |