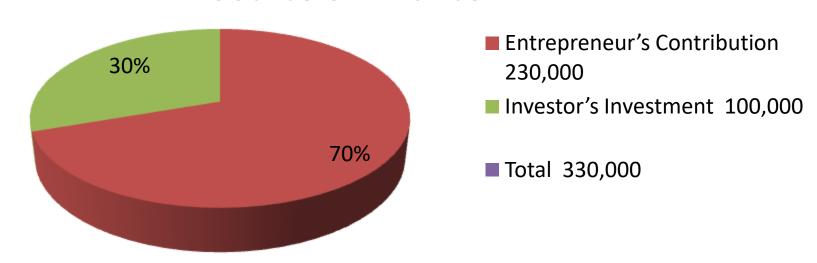

| Propose | <b>e</b> c | Nobin Udyokta Business Info |
|---------|------------|-----------------------------|
|         |            |                             |

| Proposed Nobin Udyokta Business Info              |   |                                                                                                                                                                          |  |  |
|---------------------------------------------------|---|--------------------------------------------------------------------------------------------------------------------------------------------------------------------------|--|--|
| Business Name                                     | : | FARID ELECTRONICS & FURNITURE                                                                                                                                            |  |  |
| Location                                          | : | Rajfulbaria, Savar, Dhaka.                                                                                                                                               |  |  |
| Total Investment in BDT                           | : | BDT 330,000/-                                                                                                                                                            |  |  |
| Financing                                         | : | Self BDT 1,30,000/-(from existing business) 70% Required Investment BDT 1,00,000/-(as equity) 30%                                                                        |  |  |
| Present salary/drawings from business (estimates) | : | BDT 5,000/-                                                                                                                                                              |  |  |
| Proposed Salary                                   | : | BDT 5,000/-                                                                                                                                                              |  |  |
| Size of shop                                      | : | 10ft x 20 ft=200 square ft                                                                                                                                               |  |  |
| Implementation                                    | : | <ul> <li>The business is planned to be scaled up by investment i goods like; TV, Fridge, Rake, Wear drop, Sound Box, Fan e</li> <li>Average 30% gain on sale.</li> </ul> |  |  |

#### **Investment Breakdown**

|             | ting |            | Prop    | osed |                   |         |          |
|-------------|------|------------|---------|------|-------------------|---------|----------|
| Particulars | Qty. | Unit Price | Amount  | Qty  | <b>Unit Price</b> | Amount  | Proposed |
|             |      |            | (BDT)   |      |                   | (BDT)   | Total    |
| Fridge      | 5    | 25000      | 125,000 | 2    | 25,000            | 50,000  | 175,000  |
| Bed         | 3    | 12000      | 36,000  | 3    | 12000             | 36,000  | 72,000   |
| TV          | 4    | 9500       | 38,000  | 0    | 0                 | 0       | 38,000   |
| Rak         | 5    | 2500       | 12,500  | 2    | 2500              | 5,000   | 17,500   |
| Wear drop   | 1    | 6000       | 6,000   | 0    | 0                 | 0       | 6,000    |
| Sound Box   | 2    | 2500       | 5,000   | 0    | 0                 | 0       | 5,000    |
| Fan         | 5    | 1500       | 7,500   | 5    | 1500              | 7,500   | 15,000   |
| Others      | 0    | 0          | 0       | 0    | 0                 | 1500    | 1,500    |
| Total       | 25   | 59000      | 230,000 | 12   | 41,000            | 100,000 | 330,000  |