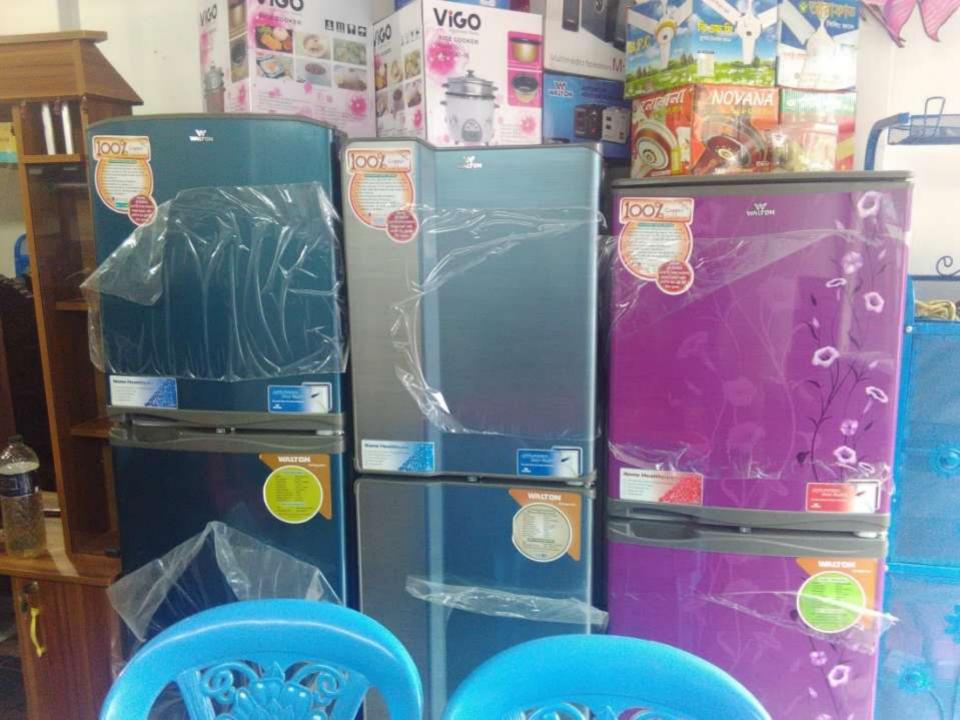

| Propose | <b>e</b> c | Nobin Udyokta Business Info |
|---------|------------|-----------------------------|
|         |            |                             |

| Proposed Nobin Udyokta Business Info              |   |                                                                                                                                                                          |  |  |
|---------------------------------------------------|---|--------------------------------------------------------------------------------------------------------------------------------------------------------------------------|--|--|
| Business Name                                     | : | FARID ELECTRONICS & FURNITURE                                                                                                                                            |  |  |
| Location                                          | : | Rajfulbaria, Savar, Dhaka.                                                                                                                                               |  |  |
| Total Investment in BDT                           | : | BDT 330,000/-                                                                                                                                                            |  |  |
| Financing                                         | : | Self BDT 1,30,000/-(from existing business) 70% Required Investment BDT 1,00,000/-(as equity) 30%                                                                        |  |  |
| Present salary/drawings from business (estimates) | : | BDT 5,000/-                                                                                                                                                              |  |  |
| Proposed Salary                                   | : | BDT 5,000/-                                                                                                                                                              |  |  |
| Size of shop                                      | : | 10ft x 20 ft=200 square ft                                                                                                                                               |  |  |
| Implementation                                    | : | <ul> <li>The business is planned to be scaled up by investment i goods like; TV, Fridge, Rake, Wear drop, Sound Box, Fan e</li> <li>Average 30% gain on sale.</li> </ul> |  |  |

#### **Investment Breakdown**

|             | ting |            | Prop    | osed |                   |         |          |
|-------------|------|------------|---------|------|-------------------|---------|----------|
| Particulars | Qty. | Unit Price | Amount  | Qty  | <b>Unit Price</b> | Amount  | Proposed |
|             |      |            | (BDT)   |      |                   | (BDT)   | Total    |
| Fridge      | 5    | 25000      | 125,000 | 2    | 25,000            | 50,000  | 175,000  |
| Bed         | 3    | 12000      | 36,000  | 3    | 12000             | 36,000  | 72,000   |
| TV          | 4    | 9500       | 38,000  | 0    | 0                 | 0       | 38,000   |
| Rak         | 5    | 2500       | 12,500  | 2    | 2500              | 5,000   | 17,500   |
| Wear drop   | 1    | 6000       | 6,000   | 0    | 0                 | 0       | 6,000    |
| Sound Box   | 2    | 2500       | 5,000   | 0    | 0                 | 0       | 5,000    |
| Fan         | 5    | 1500       | 7,500   | 5    | 1500              | 7,500   | 15,000   |
| Others      | 0    | 0          | 0       | 0    | 0                 | 1500    | 1,500    |
| Total       | 25   | 59000      | 230,000 | 12   | 41,000            | 100,000 | 330,000  |