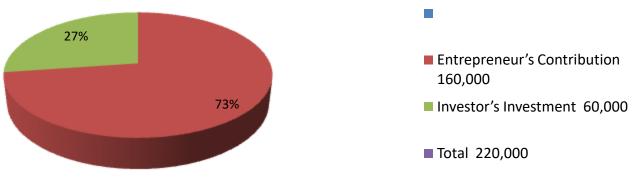

| Proposed Nobin Udyokta Business Info                 |   |                                                                                                                                                                                                                                                                                                                    |  |  |
|------------------------------------------------------|---|--------------------------------------------------------------------------------------------------------------------------------------------------------------------------------------------------------------------------------------------------------------------------------------------------------------------|--|--|
| Business Name                                        | : | MA CHIKEN HOUSE                                                                                                                                                                                                                                                                                                    |  |  |
| Location                                             | : | Sher Ali Market, Ashulia, Dhaka.                                                                                                                                                                                                                                                                                   |  |  |
| Total Investment in BDT                              | : | BDT 220,000/-                                                                                                                                                                                                                                                                                                      |  |  |
| Financing                                            | : | Self BDT 1,60,000/-(from existing business) 73%<br>Required Investment BDT 60,000/-(as equity) 27%                                                                                                                                                                                                                 |  |  |
| Present salary/drawings<br>from business (estimates) | : | BDT 5,000/-                                                                                                                                                                                                                                                                                                        |  |  |
| Proposed Salary                                      | : | BDT 5,000/-                                                                                                                                                                                                                                                                                                        |  |  |
| Size of shop                                         | : | 15ft x 20 ft=300 square ft                                                                                                                                                                                                                                                                                         |  |  |
| Implementation                                       |   | <ul> <li>The business is planned to be scaled up by investment in existing goods like; Boiler, Cock.</li> <li>Average 10% gain on sale.</li> <li>The business is operating by entrepreneur. Existing 04 employees. After getting equity fund 1 employee will be appointed.</li> <li>The shop isrenting.</li> </ul> |  |  |

| Investment Breakdown |       |            |         |     |            |        |          |  |
|----------------------|-------|------------|---------|-----|------------|--------|----------|--|
|                      | Exist | ting       |         |     | Proposed   |        |          |  |
| Particulars          | Qty.  | Unit Price | Amount  | Qty | Unit Price | Amount | Proposed |  |
|                      | I     | '          | (BDT)   |     | <u>ا</u> ۲ | (BDT)  | Total    |  |
| Boiler               | 600   | 187.5      | 112,500 |     |            | 40,000 | 152,500  |  |
| Others Feed          | 0     | 0          | 6,000   | 0   | 0          | 0      | 6,000    |  |
| Advance              | 0     | 0          | 10,000  | 0   | 0          | 0      | 10,000   |  |
| Wighet Machine       | 1     | 2500       | 2,500   | 0   | 0          | 0      | 2,500    |  |
| Dressing Machine     | 1     | 25000      | 25,000  |     |            | 20,000 | 45,000   |  |
| Dram                 | 8     | 500        | 4,000   | 0   | 0          | 0      | 4,000    |  |
| Decoration           | 0     | 0          | 0       | 0   | 0          |        |          |  |
| Total                | 610   | 28187.5    | 160,000 | 241 | 25,188     | 60,000 | 220,000  |  |