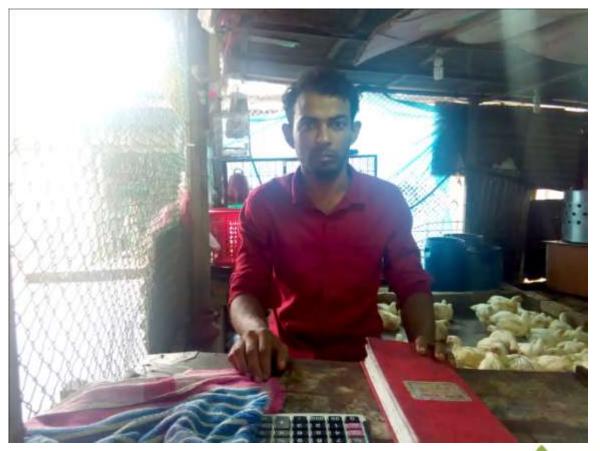

### Proposed NU Business Name: MA CHIKEN HOUSE



Project identification and prepared by: Abdur Rouf, Ashulia Unit, Dhaka.

Project verified by: MD. Siddikur Rahman



Grameen Shakti Samajik Byabosha Ltd.

| Brief Bio of The Proposed Nobin Udyokta                                                                                                                        |   |                                                                                                                                                                                                        |  |  |  |
|----------------------------------------------------------------------------------------------------------------------------------------------------------------|---|---------------------------------------------------------------------------------------------------