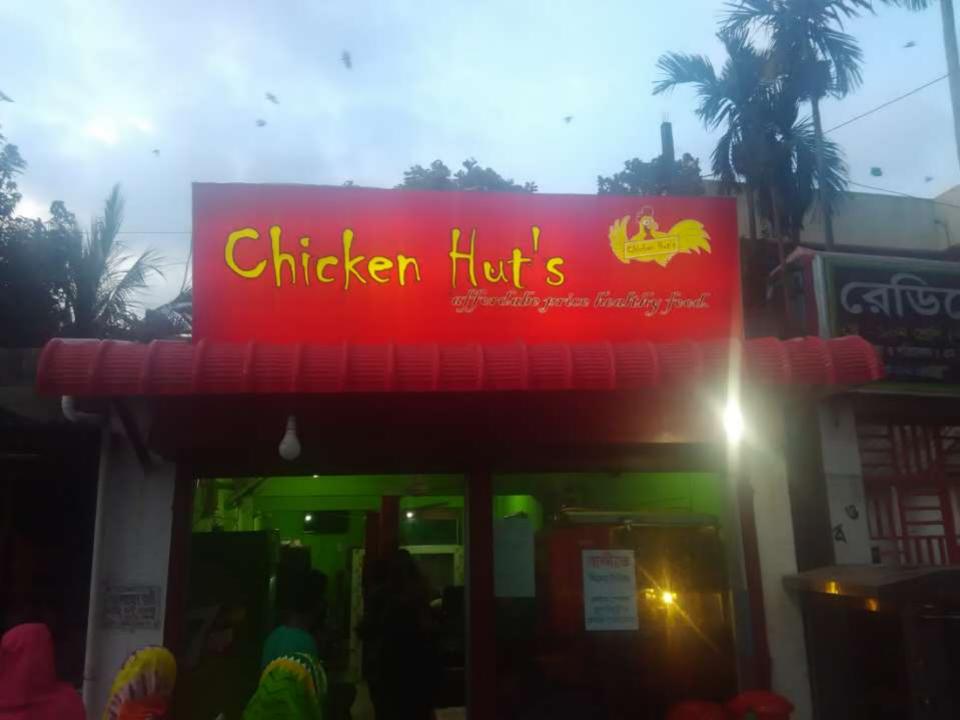

| Proposed Nobin Udyokta Business Info                 |                                                                                                                                                                                                                                                                                                                                                                                                                            |                                                                                                      |  |  |  |
|------------------------------------------------------|----------------------------------------------------------------------------------------------------------------------------------------------------------------------------------------------------------------------------------------------------------------------------------------------------------------------------------------------------------------------------------------------------------------------------|------------------------------------------------------------------------------------------------------|--|--|--|
| Business Name                                        | :                                                                                                                                                                                                                                                                                                                                                                                                                          | CHICKEN HUT'S                                                                                        |  |  |  |
| Location                                             | :                                                                                                                                                                                                                                                                                                                                                                                                                          | Sher Ali Market, Ashulia, Dhaka.                                                                     |  |  |  |
| Total Investment in BDT                              | :                                                                                                                                                                                                                                                                                                                                                                                                                          | BDT 6,00,000/-                                                                                       |  |  |  |
| Financing                                            | :                                                                                                                                                                                                                                                                                                                                                                                                                          | Self BDT 5,00,000/-(from existing business) 83%<br>Required Investment BDT 1,00,000/-(as equity) 17% |  |  |  |
| Present salary/drawings<br>from business (estimates) | :                                                                                                                                                                                                                                                                                                                                                                                                                          | BDT 5,000/-                                                                                          |  |  |  |
| Proposed Salary                                      | :                                                                                                                                                                                                                                                                                                                                                                                                                          | BDT 5,000/-                                                                                          |  |  |  |
| Size of shop                                         | :                                                                                                                                                                                                                                                                                                                                                                                                                          | 20ft x 40 ft=800 square ft                                                                           |  |  |  |
| Implementation                                       | <ul> <li>The business is planned to be scaled up by investment in goods like; Table, Chair, Flour, Cylinder etc.</li> <li>Average 20% gain on sale.</li> <li>The business is operating by entrepreneur. Existing 02 employees. After getting equity fund 5 employee will be appointed.</li> <li>The shop is Own.</li> <li>Collects goods from Own Area, Polli Biddut.</li> <li>Agreed grace period is 3 months.</li> </ul> |                                                                                                      |  |  |  |

Pictures