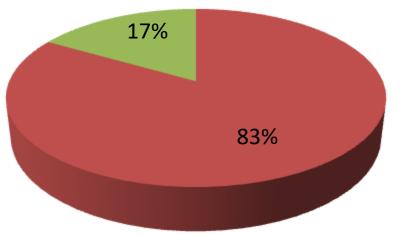

| Proposed Nobin Udyokta Business Info                 |                                                                                                                                                                                                                                                                                                                                                                                                                            |                                                                                                      |  |  |  |
|------------------------------------------------------|----------------------------------------------------------------------------------------------------------------------------------------------------------------------------------------------------------------------------------------------------------------------------------------------------------------------------------------------------------------------------------------------------------------------------|------------------------------------------------------------------------------------------------------|--|--|--|
| Business Name                                        | :                                                                                                                                                                                                                                                                                                                                                                                                                          | CHICKEN HUT'S                                                                                        |  |  |  |
| Location                                             | :                                                                                                                                                                                                                                                                                                                                                                                                                          | Sher Ali Market, Ashulia, Dhaka.                                                                     |  |  |  |
| Total Investment in BDT                              | :                                                                                                                                                                                                                                                                                                                                                                                                                          | BDT 6,00,000/-                                                                                       |  |  |  |
| Financing                                            | :                                                                                                                                                                                                                                                                                                                                                                                                                          | Self BDT 5,00,000/-(from existing business) 83%<br>Required Investment BDT 1,00,000/-(as equity) 17% |  |  |  |
| Present salary/drawings<br>from business (estimates) | :                                                                                                                                                                                                                                                                                                                                                                                                                          | BDT 5,000/-                                                                                          |  |  |  |
| Proposed Salary                                      | :                                                                                                                                                                                                                                                                                                                                                                                                                          | BDT 5,000/-                                                                                          |  |  |  |
| Size of shop                                         | :                                                                                                                                                                                                                                                                                                                                                                                                                          | 20ft x 40 ft=800 square ft                                                                           |  |  |  |
| Implementation                                       | <ul> <li>The business is planned to be scaled up by investment in goods like; Table, Chair, Flour, Cylinder etc.</li> <li>Average 20% gain on sale.</li> <li>The business is operating by entrepreneur. Existing 02 employees. After getting equity fund 5 employee will be appointed.</li> <li>The shop is Own.</li> <li>Collects goods from Own Area, Polli Biddut.</li> <li>Agreed grace period is 3 months.</li> </ul> |                                                                                                      |  |  |  |