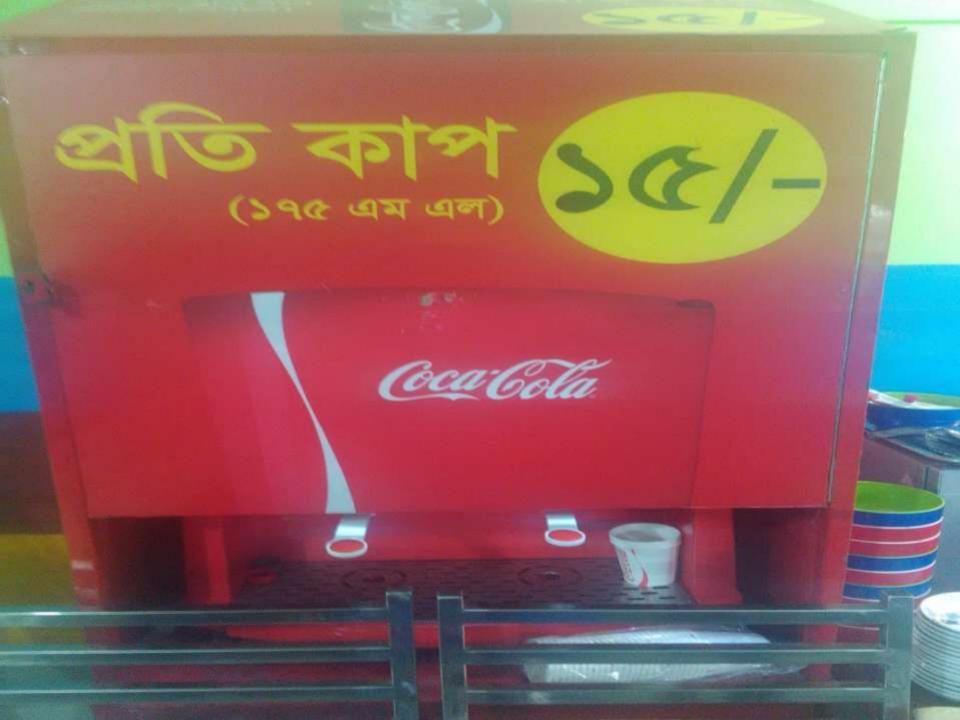

|  |
| 3   | Net Cash Surplus                                     | 413,600      | 868100       | 1359300      |  |  |  |



| <b>S</b> <sub>TRENGTH</sub><br>Employment: Self: 01Family: 00 Others:02<br>Experience & Skill : 3 Years<br>Quality goods & services;<br>Skill and experience; | WEAKNESS<br>Lack of Capital/Investment               |
|---------------------------------------------------------------------------------------------------------------------------------------------------------------|------------------------------------------------------|
| Opportunities<br>Huge demand in the community<br>Location of shop: Sher Ali Market, Ashulia,<br>Dhaka.<br>Regular customers;                                  | <b>T</b> HREATS<br>Theft<br>Fire<br>Political unrest |

Pictures





















# **FAMILY PICTURE**