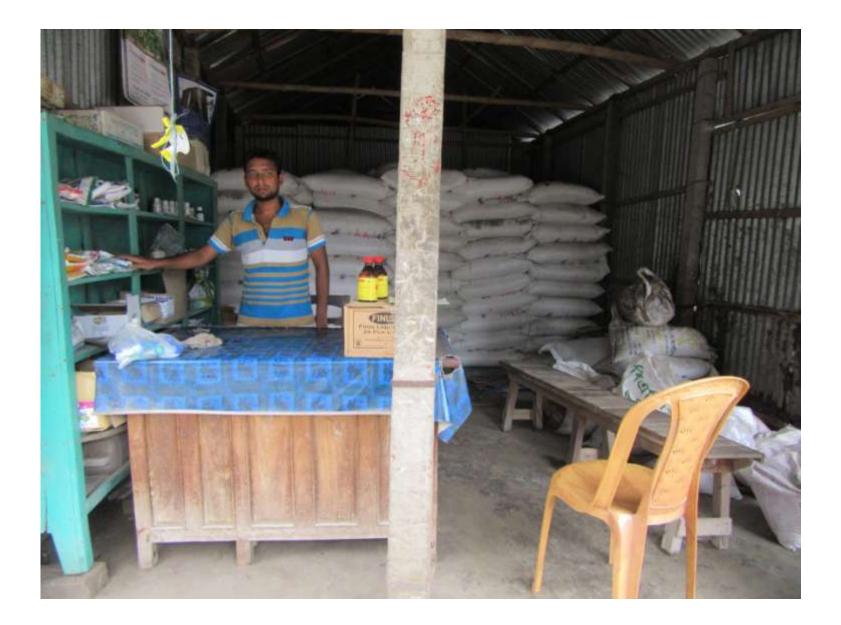

| Proposed Nobin Udyokta Business Info                    |   |                                                                                                                                                                                                                                                                                                                                                |  |  |
|---------------------------------------------------------|---|------------------------------------------------------------------------------------------------------------------------------------------------------------------------------------------------------------------------------------------------------------------------------------------------------------------------------------------------|--|--|
| Business Name                                           | : | FAREA ENTERPRISE                                                                                                                                                                                                                                                                                                                               |  |  |
| Location                                                | : | Kendua bazar ,dhanbari, Tangail                                                                                                                                                                                                                                                                                                                |  |  |
| Total Investment in BDT                                 | : | BD 203,000                                                                                                                                                                                                                                                                                                                                     |  |  |
| Financing                                               | : | Self BDT 153,000(from existing business) 69%<br>Required Investment BDT 50,000(as equity) 31%                                                                                                                                                                                                                                                  |  |  |
| Present salary/drawings<br>from business<br>(estimates) | : | BDT 5,000 Taka.                                                                                                                                                                                                                                                                                                                                |  |  |
| Proposed Salary                                         | : | BDT 5,000 Taka.                                                                                                                                                                                                                                                                                                                                |  |  |
| Size of shop                                            | : | 20ft x 20 ft= 400 Square ft                                                                                                                                                                                                                                                                                                                    |  |  |
| Security of the shop                                    | : | 00 Taka.                                                                                                                                                                                                                                                                                                                                       |  |  |
| Implementation                                          |   | <ul> <li>The business is planned to be scaled up by investment in existing goods likes; poison, urea, tsp Etc.</li> <li>Average 5% gain on sale.</li> <li>The business is operating by entrepreneur. Existing 0 Employee.</li> <li>The Shop is Rented</li> <li>Collects goods from Dhaka.</li> <li>Agreed grace period is 3 months.</li> </ul> |  |  |