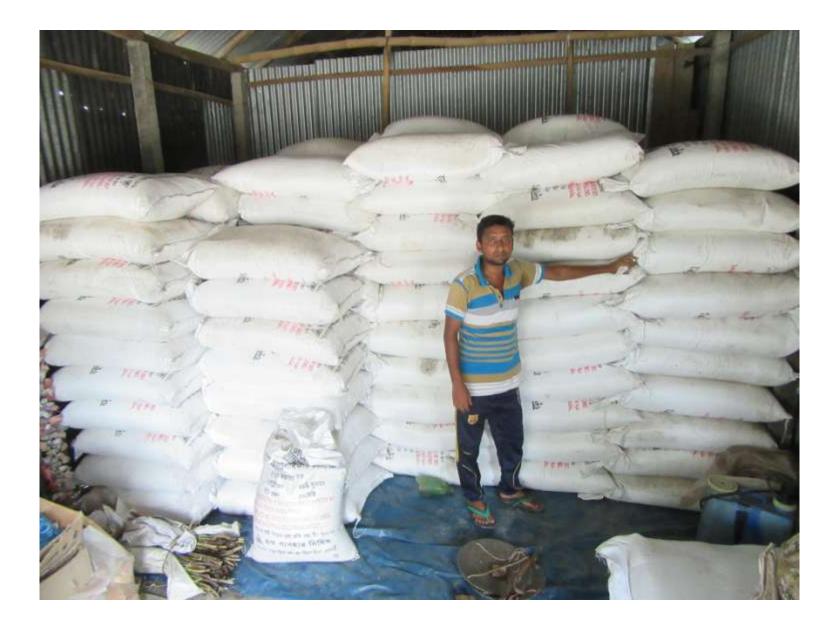

| Proposed Nobin Udyokta Business Info                    |   |                                                                                                                                                                                                                                                                                                                                                |  |  |
|---------------------------------------------------------|---|------------------------------------------------------------------------------------------------------------------------------------------------------------------------------------------------------------------------------------------------------------------------------------------------------------------------------------------------|--|--|
| Business Name                                           | : | FAREA ENTERPRISE                                                                                                                                                                                                                                                                                                                               |  |  |
| Location                                                | : | Kendua bazar ,dhanbari, Tangail                                                                                                                                                                                                                                                                                                                |  |  |
| Total Investment in BDT                                 | : | BD 203,000                                                                                                                                                                                                                                                                                                                                     |  |  |
| Financing                                               | : | Self BDT 153,000(from existing business) 69%<br>Required Investment BDT 50,000(as equity) 31%                                                                                                                                                                                                                                                  |  |  |
| Present salary/drawings<br>from business<br>(estimates) | : | BDT 5,000 Taka.                                                                                                                                                                                                                                                                                                                                |  |  |
| Proposed Salary                                         | : | BDT 5,000 Taka.                                                                                                                                                                                                                                                                                                                                |  |  |
| Size of shop                                            | : | 20ft x 20 ft= 400 Square ft                                                                                                                                                                                                                                                                                                                    |  |  |
| Security of the shop                                    | : | 00 Taka.                                                                                                                                                                                                                                                                                                                                       |  |  |
| Implementation                                          |   | <ul> <li>The business is planned to be scaled up by investment in existing goods likes; poison, urea, tsp Etc.</li> <li>Average 5% gain on sale.</li> <li>The business is operating by entrepreneur. Existing 0 Employee.</li> <li>The Shop is Rented</li> <li>Collects goods from Dhaka.</li> <li>Agreed grace period is 3 months.</li> </ul> |  |  |