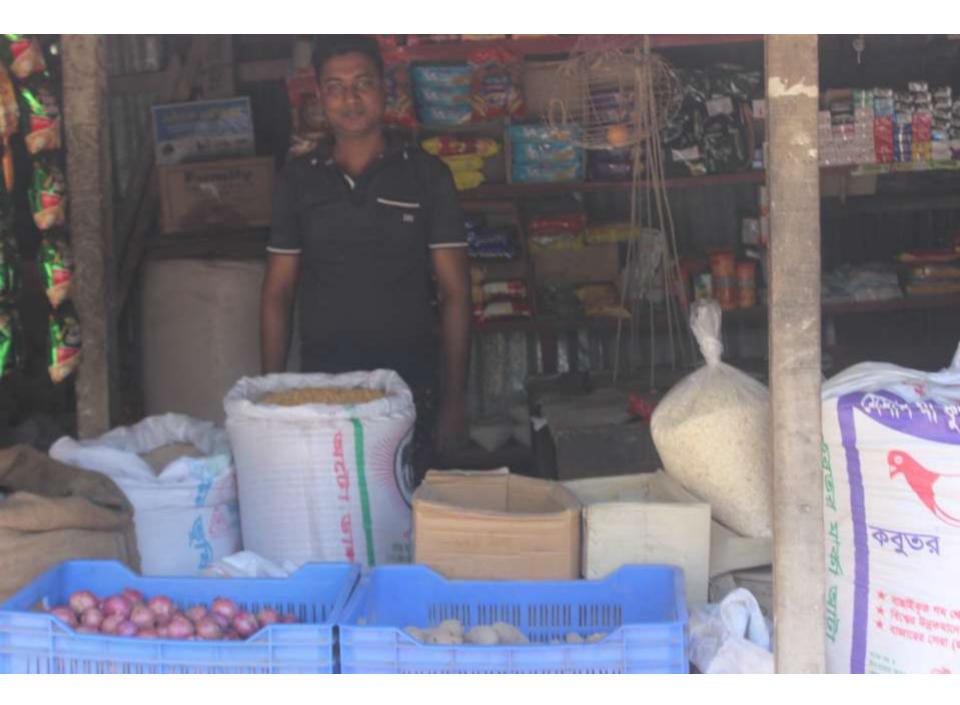

| Proposed Nobin Udyokta Business Info                 |   |                                                                                                                                                                                                                                                                                                                                                                                            |  |  |  |  |
|------------------------------------------------------|---|--------------------------------------------------------------------------------------------------------------------------------------------------------------------------------------------------------------------------------------------------------------------------------------------------------------------------------------------------------------------------------------------|--|--|--|--|
| Business Name                                        | : | LITON STORE                                                                                                                                                                                                                                                                                                                                                                                |  |  |  |  |
| Location                                             | : | North bazar, kuthir hat, sonagazi, feni                                                                                                                                                                                                                                                                                                                                                    |  |  |  |  |
| Total Investment in BDT                              | : | BDT 260000/-                                                                                                                                                                                                                                                                                                                                                                               |  |  |  |  |
| Financing                                            | : | Self BDT 200000/-(from existing business) 50%<br>Required Investment BDT 60000/-(as equity) 50%                                                                                                                                                                                                                                                                                            |  |  |  |  |
| Present salary/drawings<br>from business (estimates) | : | BDT 5,000/-                                                                                                                                                                                                                                                                                                                                                                                |  |  |  |  |
| Proposed Salary                                      | : | BDT 5,000/-                                                                                                                                                                                                                                                                                                                                                                                |  |  |  |  |
| Implementation                                       | : | <ul> <li>The business is planned to be scaled up by investment in existing goods like; Grocery item etc.</li> <li>Average 10% gain on sale.</li> <li>The business is operating by entrepreneur. Existing no employees. After getting equity fund 1 will be appointed.</li> <li>The shop is rented.</li> <li>Collects goods from Feni.</li> <li>Agreed grace period is 3 months.</li> </ul> |  |  |  |  |