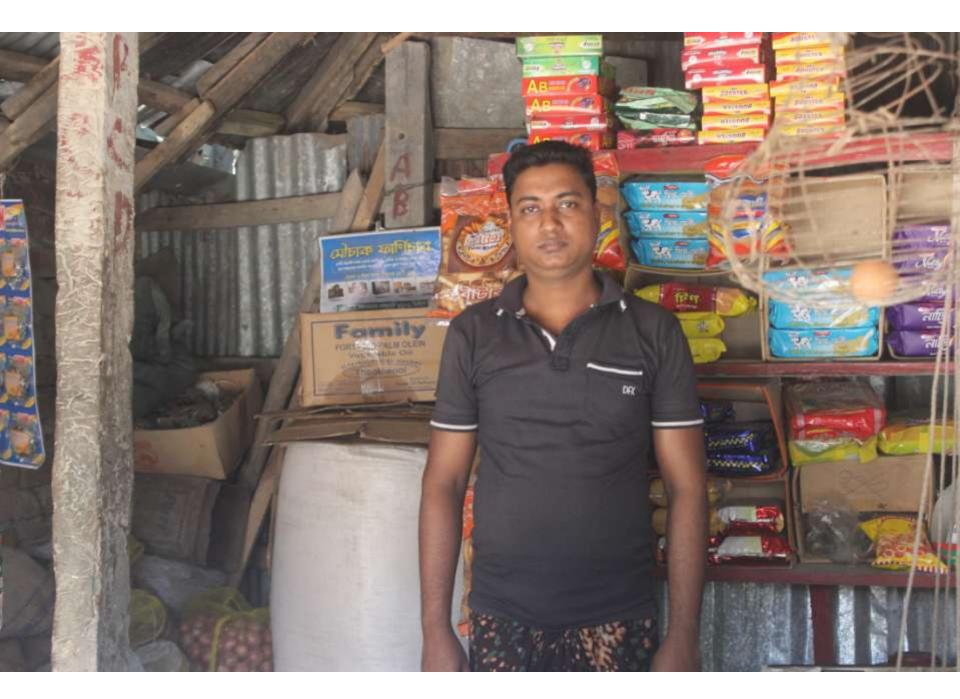

| Proposed Nobin Udyokta Business Info                 |   |                                                                                                                                                                                                                                                                                                                                                                                            |  |  |  |  |
|------------------------------------------------------|---|--------------------------------------------------------------------------------------------------------------------------------------------------------------------------------------------------------------------------------------------------------------------------------------------------------------------------------------------------------------------------------------------|--|--|--|--|
| Business Name                                        | : | LITON STORE                                                                                                                                                                                                                                                                                                                                                                                |  |  |  |  |
| Location                                             | : | North bazar, kuthir hat, sonagazi, feni                                                                                                                                                                                                                                                                                                                                                    |  |  |  |  |
| Total Investment in BDT                              | : | BDT 260000/-                                                                                                                                                                                                                                                                                                                                                                               |  |  |  |  |
| Financing                                            | : | Self BDT 200000/-(from existing business) 50%<br>Required Investment BDT 60000/-(as equity) 50%                                                                                                                                                                                                                                                                                            |  |  |  |  |
| Present salary/drawings<br>from business (estimates) | : | BDT 5,000/-                                                                                                                                                                                                                                                                                                                                                                                |  |  |  |  |
| Proposed Salary                                      | : | BDT 5,000/-                                                                                                                                                                                                                                                                                                                                                                                |  |  |  |  |
| Implementation                                       | : | <ul> <li>The business is planned to be scaled up by investment in existing goods like; Grocery item etc.</li> <li>Average 10% gain on sale.</li> <li>The business is operating by entrepreneur. Existing no employees. After getting equity fund 1 will be appointed.</li> <li>The shop is rented.</li> <li>Collects goods from Feni.</li> <li>Agreed grace period is 3 months.</li> </ul> |  |  |  |  |