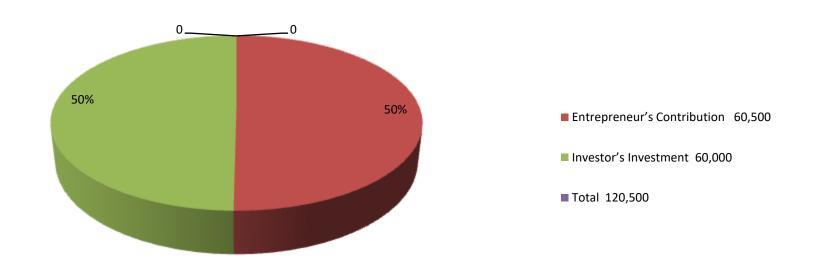

| Investment Breakdown |       |       |          |      |        |          |         |
|----------------------|-------|-------|----------|------|--------|----------|---------|
|                      | Exist | ing   | Proposed |      |        |          |         |
| Particulars          | Qty.  | Unit  | Qty      | Unit | Amount | Proposed |         |
|                      |       | Price | (BDT)    |      | Price  | (BDT)    | Total   |
| Rice                 | 10    | 2000  | 20,000   | 5    | 2,000  | 10,000   | 30,000  |
| Flours               | 5     | 1500  | 7,500    | 10   | 1500   | 15,000   | 22,500  |
| oil                  | 80    | 100   | 8,000    | 10   | 1500   | 15,000   | 23,000  |
| suger                | 5     | 3000  | 15,000   | 0    | 0      | 11,000   | 26,000  |
| Others               | 100   | 100   | 10,000   | 90   | 100    | 9,000    | 19,000  |
| Total                | 200   |       | 60,500   | 127  |        | 60,000   | 120,500 |