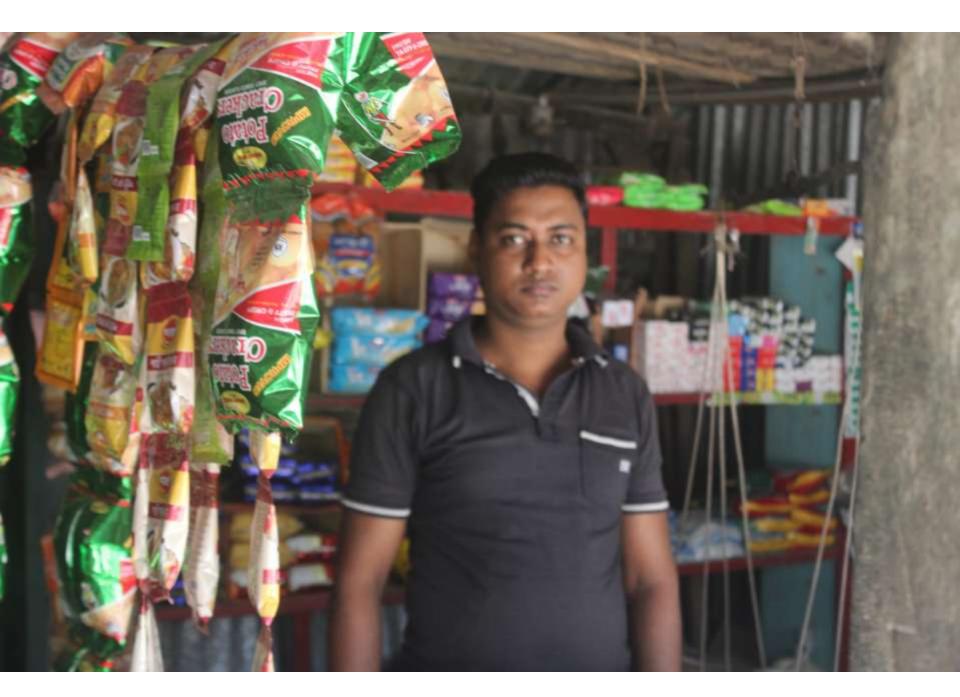

| Proposed Nobin Udyokta Business Info                 |   |                                                                                                                                                                                                                                                                                                                                                                                            |  |  |  |  |
|------------------------------------------------------|---|--------------------------------------------------------------------------------------------------------------------------------------------------------------------------------------------------------------------------------------------------------------------------------------------------------------------------------------------------------------------------------------------|--|--|--|--|
| Business Name                                        | : | LITON STORE                                                                                                                                                                                                                                                                                                                                                                                |  |  |  |  |
| Location                                             | : | North bazar, kuthir hat, sonagazi, feni                                                                                                                                                                                                                                                                                                                                                    |  |  |  |  |
| Total Investment in BDT                              | : | BDT 260000/-                                                                                                                                                                                                                                                                                                                                                                               |  |  |  |  |
| Financing                                            | : | Self BDT 200000/-(from existing business) 50%<br>Required Investment BDT 60000/-(as equity) 50%                                                                                                                                                                                                                                                                                            |  |  |  |  |
| Present salary/drawings<br>from business (estimates) | : | BDT 5,000/-                                                                                                                                                                                                                                                                                                                                                                                |  |  |  |  |
| Proposed Salary                                      | : | BDT 5,000/-                                                                                                                                                                                                                                                                                                                                                                                |  |  |  |  |
| Implementation                                       | : | <ul> <li>The business is planned to be scaled up by investment in existing goods like; Grocery item etc.</li> <li>Average 10% gain on sale.</li> <li>The business is operating by entrepreneur. Existing no employees. After getting equity fund 1 will be appointed.</li> <li>The shop is rented.</li> <li>Collects goods from Feni.</li> <li>Agreed grace period is 3 months.</li> </ul> |  |  |  |  |