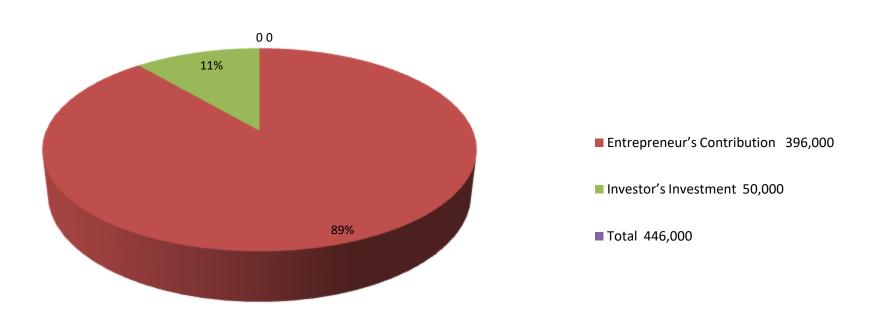

**BIBI FATAMA** joined Grameen Bank since 12 years ago. At first she took 2,000 taka loan from Grameen Bank. She gradually took loan from GB. Utilize loan in Business

| Proposed Nobin Udyokta Business Info |   |                                                                                                   |  |  |  |
|--------------------------------------|---|---------------------------------------------------------------------------------------------------|--|--|--|
| Business Name                        | : | BHAI BHAI FURNITHURE MART                                                                         |  |  |  |
| Location                             | : | Mowlobi bazar, Dagonvuiyan,Feni.                                                                  |  |  |  |
| Total Investment in BDT              | : | BDT 4,46000/-                                                                                     |  |  |  |
| Financing                            | : | Self BDT 3,96000/-(from existing business) 89%<br>Required Investment BDT 50,000/-(as equity) 11% |  |  |  |
| Present salary/drawings              | : | BDT 5,000/-                                                                                       |  |  |  |

| Investment Breakdown |        |            |          |                |       |        |          |  |
|----------------------|--------|------------|----------|----------------|-------|--------|----------|--|
|                      | Existi | ing        | Proposed |                |       |        |          |  |
| Particulars          | Qty.   | Unit Price | Amount   | Amount Qty Uni |       | Amount | Proposed |  |
|                      |        |            | (BDT)    |                | Price | (BDT)  | Total    |  |
| English Khat         | 2      | 8000       | 16000    | 0              | 0     | 0      | 16000    |  |
| Box Khat             | 2      | 60000      | 120000   | 0              | 0     | 0      | 120000   |  |
| Semi Khat            | 8      | 20000      | 160000   | 0              | 0     | 0      | 160000   |  |
| Wood                 | 0      | 0          | 50000    | 0              | 0     | 50000  | 100000   |  |
| Security             | 0      | 0          | 50000    | 0              | 0     | 0      | 50000    |  |
| Total                | 0      | 0          | 396000   | 0              | 0     | 50000  | 446000   |  |