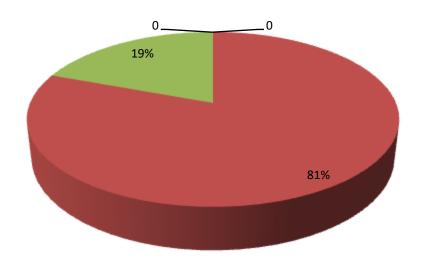

**MOMANA AKTAR** joined Grameen Bank since 04 years ago. At first she took 8,000 taka loan from Grameen Bank. She gradually took loan from GB. Utilize loan in Business

| Proposed Nobin Udyokta Business Info                 |   |                                                                                                                                                                                                                                                                                                                                                                                                                        |  |  |  |  |
|------------------------------------------------------|---|------------------------------------------------------------------------------------------------------------------------------------------------------------------------------------------------------------------------------------------------------------------------------------------------------------------------------------------------------------------------------------------------------------------------|--|--|--|--|
| Business Name                                        | : | BRISTI STORE                                                                                                                                                                                                                                                                                                                                                                                                           |  |  |  |  |
| Location                                             | : | Mowlobi bazar ,Dagonbhuyain, Feni.                                                                                                                                                                                                                                                                                                                                                                                     |  |  |  |  |
| Total Investment in BDT                              | : | BDT 310,000/-                                                                                                                                                                                                                                                                                                                                                                                                          |  |  |  |  |
| Financing                                            | : | Self BDT 250,000/-(from existing business) 81%<br>Required Investment BDT 60,000/-(as equity) 19%                                                                                                                                                                                                                                                                                                                      |  |  |  |  |
| Present salary/drawings<br>from business (estimates) | : | BDT 5,000/-                                                                                                                                                                                                                                                                                                                                                                                                            |  |  |  |  |
| Proposed Salary                                      | : | BDT 5,000/-                                                                                                                                                                                                                                                                                                                                                                                                            |  |  |  |  |
| Size of shop                                         | : | 25ft*12ft=300squreft                                                                                                                                                                                                                                                                                                                                                                                                   |  |  |  |  |
| Implementation                                       | : | <ul> <li>The business is planned to be scaled up by investment in existing goods like;Softdrinks,Biscuites,Chipes etc.</li> <li>Average 15% gain on sale.</li> <li>The business is operating by entrepreneur. Existing no employees.</li> <li>One will be appointed after receiving equity money.</li> <li>The shop is rented.</li> <li>Collects goods from Feni.</li> <li>Agreed grace period is 3 months.</li> </ul> |  |  |  |  |