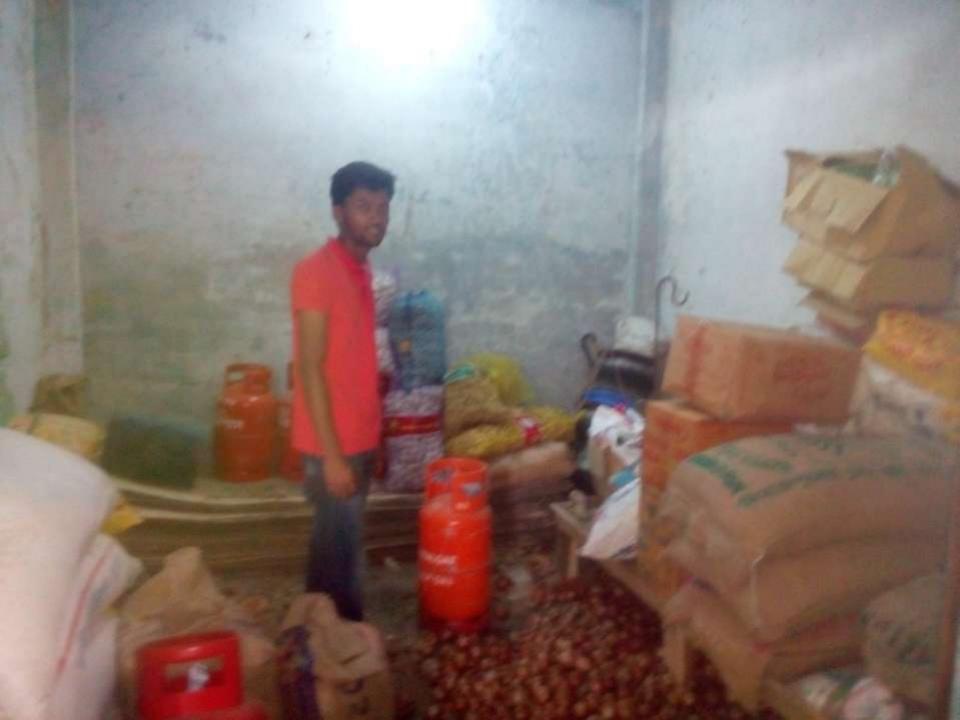

**MOMANA AKTAR** joined Grameen Bank since 04 years ago. At first she took 8,000 taka loan from Grameen Bank. She gradually took loan from GB. Utilize loan in Business

| Proposed Nobin Udyokta Business Info                 |   |                                                                                                                                                                                                                                                                                                                                                                                                                        |  |  |  |  |
|------------------------------------------------------|---|------------------------------------------------------------------------------------------------------------------------------------------------------------------------------------------------------------------------------------------------------------------------------------------------------------------------------------------------------------------------------------------------------------------------|--|--|--|--|
| Business Name                                        | : | BRISTI STORE                                                                                                                                                                                                                                                                                                                                                                                                           |  |  |  |  |
| Location                                             | : | Mowlobi bazar ,Dagonbhuyain, Feni.                                                                                                                                                                                                                                                                                                                                                                                     |  |  |  |  |
| Total Investment in BDT                              | : | BDT 310,000/-                                                                                                                                                                                                                                                                                                                                                                                                          |  |  |  |  |
| Financing                                            | : | Self BDT 250,000/-(from existing business) 81%<br>Required Investment BDT 60,000/-(as equity) 19%                                                                                                                                                                                                                                                                                                                      |  |  |  |  |
| Present salary/drawings<br>from business (estimates) | : | BDT 5,000/-                                                                                                                                                                                                                                                                                                                                                                                                            |  |  |  |  |
| Proposed Salary                                      | : | BDT 5,000/-                                                                                                                                                                                                                                                                                                                                                                                                            |  |  |  |  |
| Size of shop                                         | : | 25ft*12ft=300squreft                                                                                                                                                                                                                                                                                                                                                                                                   |  |  |  |  |
| Implementation                                       | : | <ul> <li>The business is planned to be scaled up by investment in existing goods like;Softdrinks,Biscuites,Chipes etc.</li> <li>Average 15% gain on sale.</li> <li>The business is operating by entrepreneur. Existing no employees.</li> <li>One will be appointed after receiving equity money.</li> <li>The shop is rented.</li> <li>Collects goods from Feni.</li> <li>Agreed grace period is 3 months.</li> </ul> |  |  |  |  |