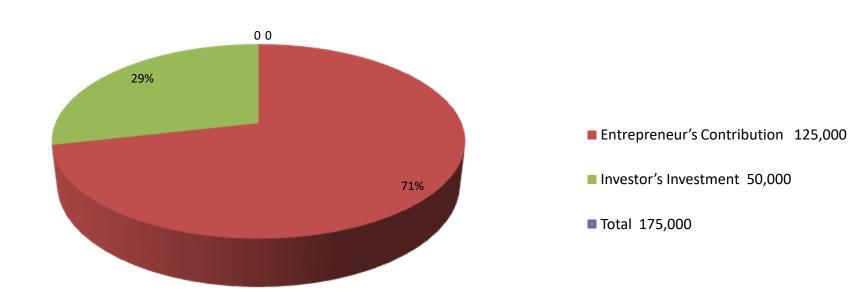

| Investment Breakdown |        |            |          |     |          |       |          |  |
|----------------------|--------|------------|----------|-----|----------|-------|----------|--|
|                      | Existi | ing        | Proposed |     |          |       |          |  |
| Particulars          | Qty.   | Unit Price | Amount   | Qty | Qty Unit |       | Proposed |  |
|                      |        |            | (BDT)    |     | Price    | (BDT) | Total    |  |
| Khat                 | 1      | 20000      | 20000    | 0   | 0        | 0     | 20000    |  |
| Allna                | 2      | 5000       | 10000    | 0   | 0        | 0     | 10000    |  |
| Drasing Table        | 1      | 25000      | 25000    | 0   | 0        | 0     | 25000    |  |
| Wood                 | 0      | 0          | 50000    | 0   | 0        | 50000 | 100000   |  |
| Security             | 0      | 0          | 20000    | 0   | 0        | 0     | 20000    |  |
| Total                | 0      | 0          | 125000   | 0   | 0        | 50000 | 175000   |  |