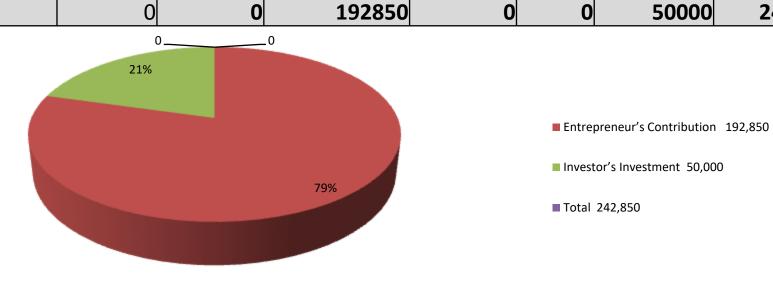

| Investment Breakdown |        |            |          |     |       |        |          |
|----------------------|--------|------------|----------|-----|-------|--------|----------|
|                      | Existi | ing        | Proposed |     |       |        |          |
| Particulars          | Qty.   | Unit Price | Amount   | Qty | Unit  | Amount | Proposed |
|                      |        |            | (BDT)    |     | Price | (BDT)  | Total    |
| Chipes               | 0      | 0          | 15000    | 0   | 0     | 5000   | 20000    |
| Cold drink           | 0      | 0          | 10000    | 0   | 0     | 3000   | 13000    |
| Water                | 0      | 0          | 5000     | 0   | 0     | 3000   | 8000     |
| Ata                  | 5      | 1000       | 5000     | 0   | 0     | 10000  | 15000    |
| Weat                 | 6      | 1750       | 10500    | 0   | 0     | 10000  | 20500    |
| Potato               | 2      | 2000       | 4000     | 0   | 0     | 5000   | 9000     |
| oil                  | 10     | 85         | 850      | 0   | 0     | 9000   | 9850     |
| Ginger               | 1      | 2500       | 2500     | 0   | 0     | 5000   | 7500     |
| Others               | 0      | 0          | 20000    | 0   | 0     | 0      | 20000    |
| Security             | 0      | 0          | 120000   | 0   | 0     | 0      | 120000   |
| Total                | 0      | 0          | 192850   | 0   | 0     | 50000  | 242850   |