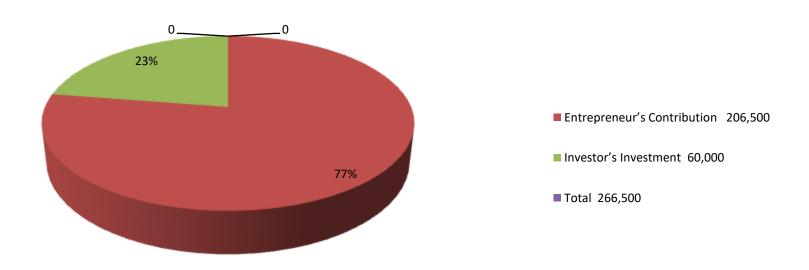

| Proposed Nobin Udyokta Business Info              |   |                                                                                                                                                                                                                                                                                                                                                                                                            |  |  |  |  |
|---------------------------------------------------|---|------------------------------------------------------------------------------------------------------------------------------------------------------------------------------------------------------------------------------------------------------------------------------------------------------------------------------------------------------------------------------------------------------------|--|--|--|--|
| Business Name                                     | : | TISHA METEL                                                                                                                                                                                                                                                                                                                                                                                                |  |  |  |  |
| Location                                          | : | Lucky road, west hirapur ,silonyia, Dagonvuiyan, Feni                                                                                                                                                                                                                                                                                                                                                      |  |  |  |  |
| Total Investment in BDT                           | : | BDT 266500/-                                                                                                                                                                                                                                                                                                                                                                                               |  |  |  |  |
| Financing                                         | : | Self BDT 206500/- (from existing business) 77% Required Investment BDT 60,000/- (as equity) 23%                                                                                                                                                                                                                                                                                                            |  |  |  |  |
| Present salary/drawings from business (estimates) | : | BDT 5,000                                                                                                                                                                                                                                                                                                                                                                                                  |  |  |  |  |
| Proposed Salary                                   | : | BDT 5,000                                                                                                                                                                                                                                                                                                                                                                                                  |  |  |  |  |
| Size of shop                                      | : | 20 ft x 12 ft= 240 square ft                                                                                                                                                                                                                                                                                                                                                                               |  |  |  |  |
| Implementation :                                  |   | <ul> <li>■The business is planned to be scaled up by investment in existing goods like; Steel Furniture.</li> <li>■Average 30% gain on sales.</li> <li>■The business is operating by the entrepreneur himself. He has 05 employee. After getting equity fund 01 will be appointed.</li> <li>■The shop is rented.</li> <li>■Collects goods from Feni.</li> <li>■Agreed grace period is 3 months.</li> </ul> |  |  |  |  |

| Investment | Brea | kd | own |
|------------|------|----|-----|
|            |      |    |     |

|                  | Proposed |            |        |     |                   |        |          |
|------------------|----------|------------|--------|-----|-------------------|--------|----------|
| Particulars Qty. |          | Unit Price | Amount | Qty | <b>Unit Price</b> | Amount | Proposed |
|                  |          |            | (BDT)  |     | -                 | (BDT)  | Total    |
| Steel Almira     | 5        | 25000      | 125000 | 0   | 0                 | 0      | 125000   |
| Plen seat        | 10       | 3500       | 35000  | 10  | 3500              | 35000  | 70000    |
| Socage           | 1        | 25000      | 25000  | 0   | 0                 | 0      | 25000    |
| Loha             | 25       | 60         | 1500   | 0   | 0                 | 25000  | 26500    |
| Security         | 0        | 0          | 20000  | 0   | 0                 | 0      | 20000    |
| Total            | 0        | 0          | 206500 | 0   | 0                 | 60000  | 266500   |