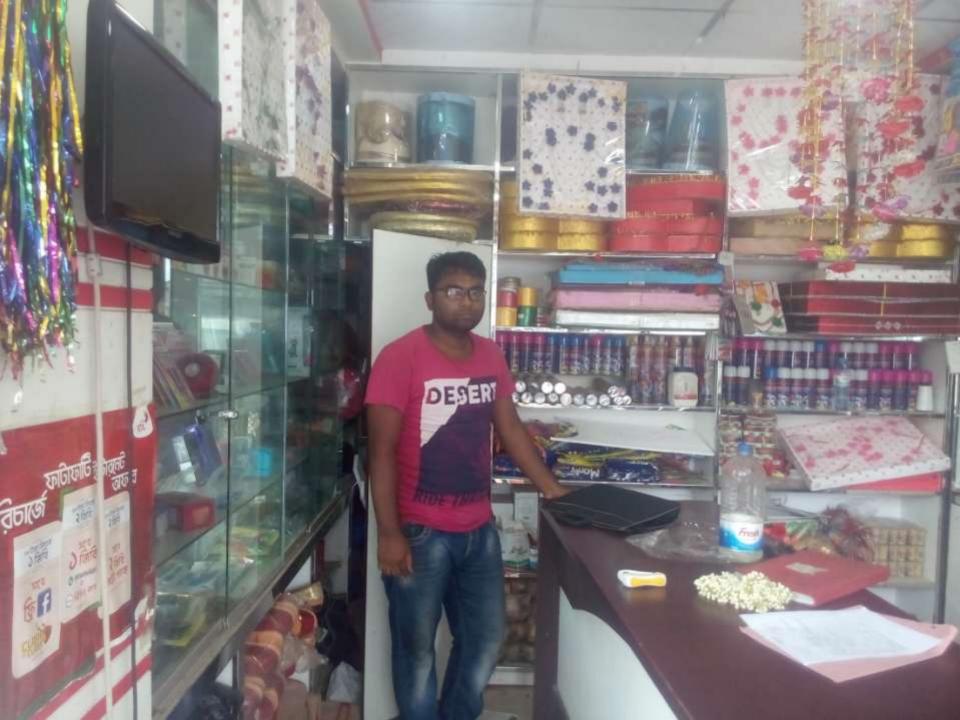

# Pictures

| Proposed Nobin Udyokta Business Info              |   |                                                                                                                                                                                                                                                                                                                                                                                                                     |  |  |
|---------------------------------------------------|---|---------------------------------------------------------------------------------------------------------------------------------------------------------------------------------------------------------------------------------------------------------------------------------------------------------------------------------------------------------------------------------------------------------------------|--|--|
| Business Name                                     | : | MIDA PARK                                                                                                                                                                                                                                                                                                                                                                                                           |  |  |
| Location                                          | : | New school market, seberhat, senbag, Nohakhali.                                                                                                                                                                                                                                                                                                                                                                     |  |  |
| Total Investment in BDT                           | : | BDT 6,41,000 /-                                                                                                                                                                                                                                                                                                                                                                                                     |  |  |
| Financing                                         | : | Self BDT 5,81,000/- (from existing business) 91%<br>Required Investment BDT 60,000/- (as equity) 09%                                                                                                                                                                                                                                                                                                                |  |  |
| Present salary/drawings from business (estimates) | : | BDT 5,000                                                                                                                                                                                                                                                                                                                                                                                                           |  |  |
| Proposed Salary                                   | : | BDT 5,000                                                                                                                                                                                                                                                                                                                                                                                                           |  |  |
| Size of shop                                      | : | 10 ft x1 0 ft= 100 square ft                                                                                                                                                                                                                                                                                                                                                                                        |  |  |
| Security of the shop                              | : | 4,00,000/=                                                                                                                                                                                                                                                                                                                                                                                                          |  |  |
| Implementation                                    | : | <ul> <li>The business is planned to be scaled up by investment in existing goods like Cosmetics, Biyer sagni items etc.</li> <li>Average 30% gain on sales.</li> <li>The business is operating by entrepreneur. Existing no employee.</li> <li>After getting equity fund 01 will be appointed</li> <li>The shop is rented.</li> <li>Collects goods from Dhaka.</li> <li>Agreed grace period is 3 months.</li> </ul> |  |  |