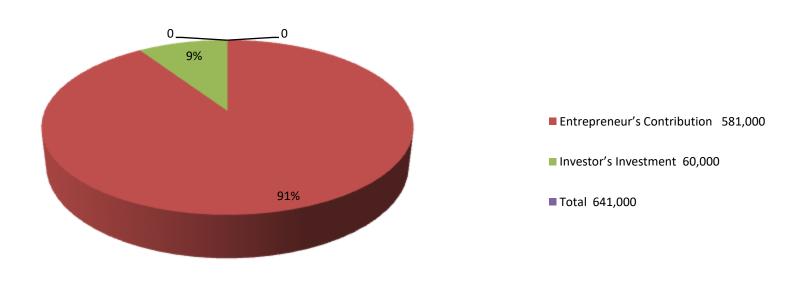

| Proposed Nobin Udyokta Business Info              |   |                                                                                                                                                                                                                                                                                                                                                                                                                     |  |  |
|---------------------------------------------------|---|---------------------------------------------------------------------------------------------------------------------------------------------------------------------------------------------------------------------------------------------------------------------------------------------------------------------------------------------------------------------------------------------------------------------|--|--|
| Business Name                                     | : | MIDA PARK                                                                                                                                                                                                                                                                                                                                                                                                           |  |  |
| Location                                          | : | New school market, seberhat, senbag, Nohakhali.                                                                                                                                                                                                                                                                                                                                                                     |  |  |
| Total Investment in BDT                           | : | BDT 6,41,000 /-                                                                                                                                                                                                                                                                                                                                                                                                     |  |  |
| Financing                                         | : | Self BDT 5,81,000/- (from existing business) 91%<br>Required Investment BDT 60,000/- (as equity) 09%                                                                                                                                                                                                                                                                                                                |  |  |
| Present salary/drawings from business (estimates) | : | BDT 5,000                                                                                                                                                                                                                                                                                                                                                                                                           |  |  |
| Proposed Salary                                   | : | BDT 5,000                                                                                                                                                                                                                                                                                                                                                                                                           |  |  |
| Size of shop                                      | : | 10 ft x1 0 ft= 100 square ft                                                                                                                                                                                                                                                                                                                                                                                        |  |  |
| Security of the shop                              | : | 4,00,000/=                                                                                                                                                                                                                                                                                                                                                                                                          |  |  |
| Implementation                                    | : | <ul> <li>The business is planned to be scaled up by investment in existing goods like Cosmetics, Biyer sagni items etc.</li> <li>Average 30% gain on sales.</li> <li>The business is operating by entrepreneur. Existing no employee.</li> <li>After getting equity fund 01 will be appointed</li> <li>The shop is rented.</li> <li>Collects goods from Dhaka.</li> <li>Agreed grace period is 3 months.</li> </ul> |  |  |

| Investment Breakdown |      |                   |              |          |            |              |                |
|----------------------|------|-------------------|--------------|----------|------------|--------------|----------------|
| Existing             |      |                   |              | Proposed |            |              |                |
| Particulars          | Qty. | <b>Unit Price</b> | Amount (BDT) | Qty.     | Unit Price | Amount (BDT) | Proposed Total |
| Parti spera          | 100  | 250               | 25000        | 0        | 0          | 10000        | 35000          |
| Balun                | 0    | 0                 | 5000         | 50       | 400        | 5000         | 10000          |
| Gohona set           | 40   | 500               | 20000        | 0        | 0          | 10000        | 30000          |
| Coshtep              | 0    | 60                | 2000         | 0        | 0          | 0            | 2000           |
| Fita                 | 0    | 0                 | 1000         | 0        | 0          | 0            | 1000           |
| Gift items           | 0    | 0                 | 20000        | 0        | 0          | 15000        | 35000          |
| Mobile charger       | 0    | 0                 | 5000         | 0        | 0          | 5000         | 10000          |
| Mobile batery        | 0    | 0                 | 3000         | 0        | 0          | 5000         | 8000           |
| Others               | 0    | 0                 | 20000        | 0        | 0          | 10000        | 30000          |
| Sarownay             | 10   | 8000              | 80000        | 0        | 0          | 0            | 80000          |
| Security             |      |                   | 400000       | 0        | 0          | 0            | 400000         |
| Total                |      |                   | 581000       | 0        | 0          | 60000        | 641000         |