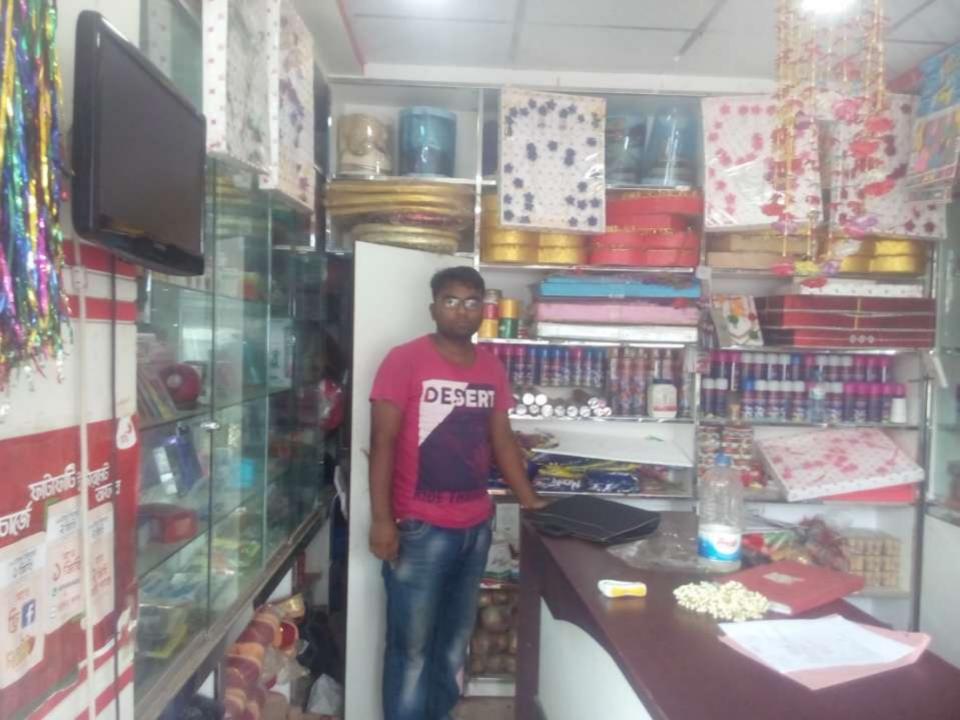

# Pictures

| Proposed Nobin Udyokta Business Info              |   |                                                                                                                                                                                                                                                                                                                                                                                                                     |  |  |
|---------------------------------------------------|---|---------------------------------------------------------------------------------------------------------------------------------------------------------------------------------------------------------------------------------------------------------------------------------------------------------------------------------------------------------------------------------------------------------------------|--|--|
| Business Name                                     | : | MIDA PARK                                                                                                                                                                                                                                                                                                                                                                                                           |  |  |
| Location                                          | : | New school market, seberhat, senbag, Nohakhali.                                                                                                                                                                                                                                                                                                                                                                     |  |  |
| Total Investment in BDT                           | : | BDT 6,41,000 /-                                                                                                                                                                                                                                                                                                                                                                                                     |  |  |
| Financing                                         | : | Self BDT 5,81,000/- (from existing business) 91%<br>Required Investment BDT 60,000/- (as equity) 09%                                                                                                                                                                                                                                                                                                                |  |  |
| Present salary/drawings from business (estimates) | : | BDT 5,000                                                                                                                                                                                                                                                                                                                                                                                                           |  |  |
| Proposed Salary                                   | : | BDT 5,000                                                                                                                                                                                                                                                                                                                                                                                                           |  |  |
| Size of shop                                      | : | 10 ft x1 0 ft= 100 square ft                                                                                                                                                                                                                                                                                                                                                                                        |  |  |
| Security of the shop                              | : | 4,00,000/=                                                                                                                                                                                                                                                                                                                                                                                                          |  |  |
| Implementation                                    | : | <ul> <li>The business is planned to be scaled up by investment in existing goods like Cosmetics, Biyer sagni items etc.</li> <li>Average 30% gain on sales.</li> <li>The business is operating by entrepreneur. Existing no employee.</li> <li>After getting equity fund 01 will be appointed</li> <li>The shop is rented.</li> <li>Collects goods from Dhaka.</li> <li>Agreed grace period is 3 months.</li> </ul> |  |  |