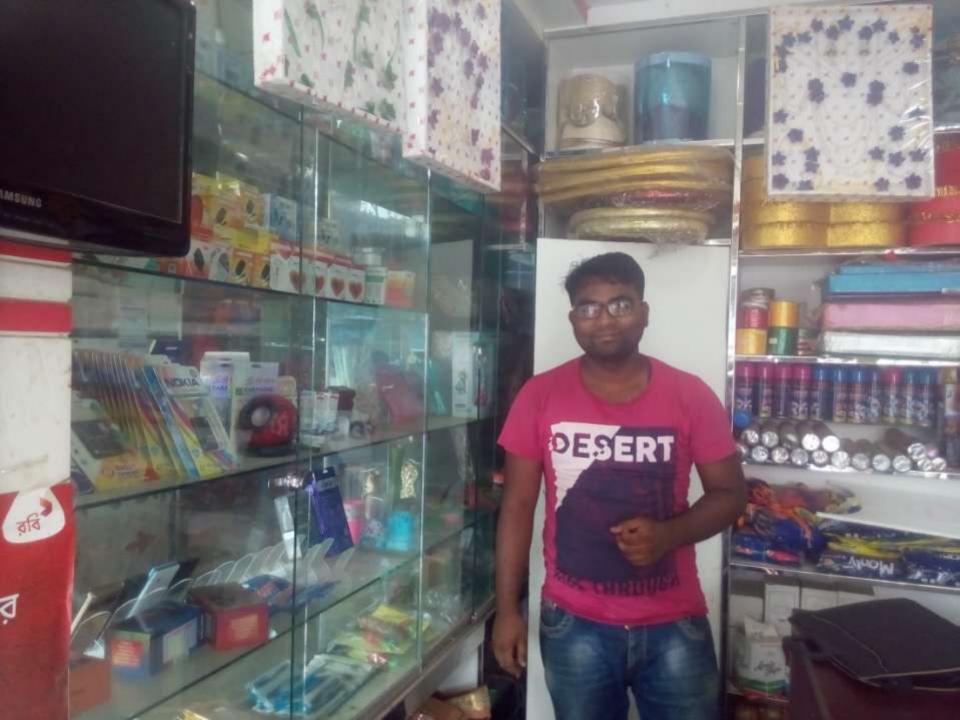

# Pictures

| Proposed Nobin Udyokta Business Info              |   |                                                                                                                                                                                                                                                                                                                                                                                                                     |  |  |
|---------------------------------------------------|---|---------------------------------------------------------------------------------------------------------------------------------------------------------------------------------------------------------------------------------------------------------------------------------------------------------------------------------------------------------------------------------------------------------------------|--|--|
| Business Name                                     | : | MIDA PARK                                                                                                                                                                                                                                                                                                                                                                                                           |  |  |
| Location                                          | : | New school market, seberhat, senbag, Nohakhali.                                                                                                                                                                                                                                                                                                                                                                     |  |  |
| Total Investment in BDT                           | : | BDT 6,41,000 /-                                                                                                                                                                                                                                                                                                                                                                                                     |  |  |
| Financing                                         | : | Self BDT 5,81,000/- (from existing business) 91%<br>Required Investment BDT 60,000/- (as equity) 09%                                                                                                                                                                                                                                                                                                                |  |  |
| Present salary/drawings from business (estimates) | : | BDT 5,000                                                                                                                                                                                                                                                                                                                                                                                                           |  |  |
| Proposed Salary                                   | : | BDT 5,000                                                                                                                                                                                                                                                                                                                                                                                                           |  |  |
| Size of shop                                      | : | 10 ft x1 0 ft= 100 square ft                                                                                                                                                                                                                                                                                                                                                                                        |  |  |
| Security of the shop                              | : | 4,00,000/=                                                                                                                                                                                                                                                                                                                                                                                                          |  |  |
| Implementation                                    | : | <ul> <li>The business is planned to be scaled up by investment in existing goods like Cosmetics, Biyer sagni items etc.</li> <li>Average 30% gain on sales.</li> <li>The business is operating by entrepreneur. Existing no employee.</li> <li>After getting equity fund 01 will be appointed</li> <li>The shop is rented.</li> <li>Collects goods from Dhaka.</li> <li>Agreed grace period is 3 months.</li> </ul> |  |  |