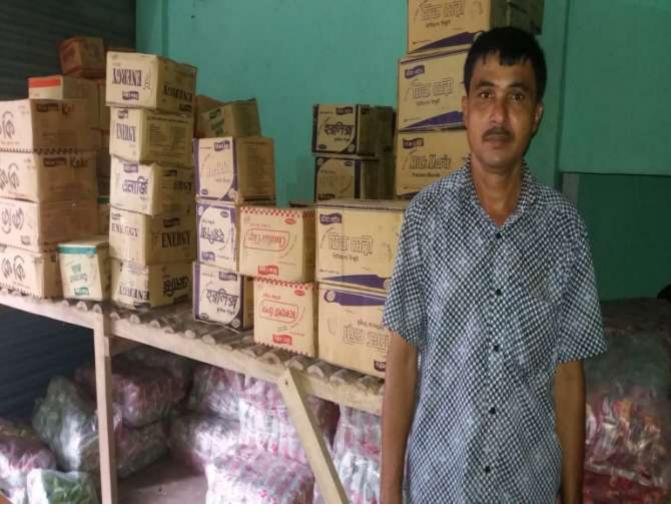

#### **Proposed NU Business Name: RAHAT TRADERS**



Project identification and prepared by: Md.Nasir uddin sheikh Chagal naiya,feni

Project verified by: Shamsul Arefin



| Brief Bio of The Proposed Nobin Udyokta                                                                                                         |       |                                                                                                                                                                           |  |  |
|-------------------------------------------------------------------------------------------------------------------------------------------------|-------|---------------------------------------------------------------------------------------------------------------------------------------------------------------------------|--|--|
| Name