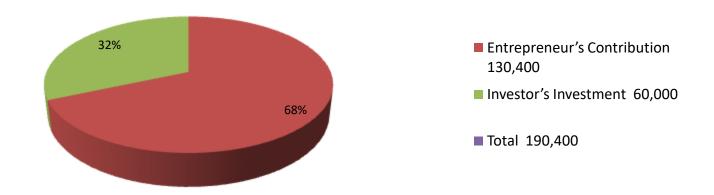

| Investment Breakdown |          |         |                |  |  |
|----------------------|----------|---------|----------------|--|--|
| Particulars          | Existing | Proposd | Proposed Total |  |  |
| Energy biscuit       | 10,400   | 13,000  | 23,400         |  |  |
| Cake                 | 11,520   | 14,400  | 25,920         |  |  |
| Motor                | 15,360   | 30,720  | 46,080         |  |  |
| Chanachur            | 24,000   | 0       | 24,000         |  |  |
| Milk meri            | 9,200    | 0       | 9,200          |  |  |
| Coconut              | 9,600    | 0       | 9,600          |  |  |
| Horlicks             | 10,320   | 0       | 10,320         |  |  |
| Others               | 20,000   | 1,880   | 21,880         |  |  |
|                      |          | 0       | 0              |  |  |
| Total                | 130,400  | 60,000  | 190,400        |  |  |