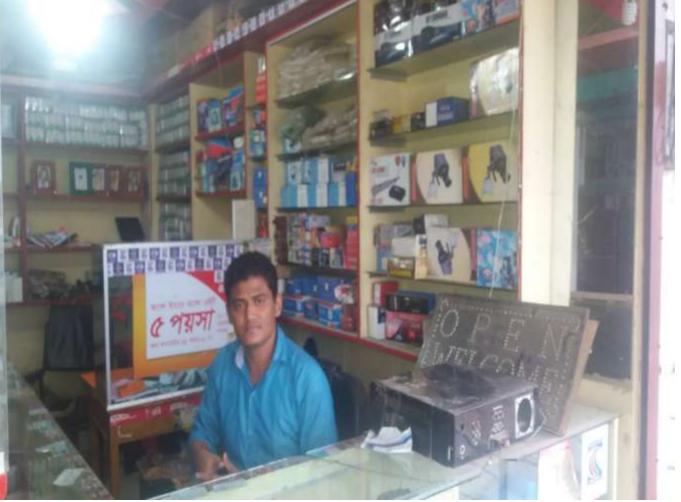

## Proposed NU Business Name: CHOICE ELECTRIC



Project identification and prepared by: Md.Nasir uddin sheikh Chagal naiya,feni

Project verified by: Samsul Arefin

Enk hlare

Grameen Shakti Samajik Byabosha Ltd.

| Brief Bio of The Proposed Nobin Udyokta        |   |                                                                             |  |  |
|------------------------------------------------|---|-----------------------------------------------------------------------------|--|--|
| Name                                           | : | MD.MOSHARAF HOSSAIN                                                         |  |  |
| Age                                            | : | 04/06/1988 ( 29 Years)                                                      |  |  |
| Education, till to date                        | : | SSC