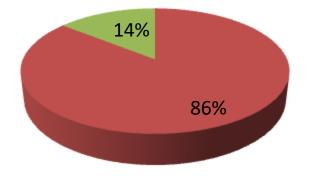

| Proposed Nobin Udyokta Business Info                 |   |                                                                                                                                                                                                                                                                                                                                                                                                                 |  |  |
|------------------------------------------------------|---|-----------------------------------------------------------------------------------------------------------------------------------------------------------------------------------------------------------------------------------------------------------------------------------------------------------------------------------------------------------------------------------------------------------------|--|--|
| Business Name                                        | : | Choich Electric                                                                                                                                                                                                                                                                                                                                                                                                 |  |  |
| Location                                             | : | Afia owahid complex, Chagal Naiya, Feni.                                                                                                                                                                                                                                                                                                                                                                        |  |  |
| Total Investment In BDT                              | : | Bdt 5,21,300/-                                                                                                                                                                                                                                                                                                                                                                                                  |  |  |
| Financing                                            | : | Self BDT 4,61,300/- (From Existing Business) 83%<br>Required Investment Bdt,60,000(as Equity) 17%                                                                                                                                                                                                                                                                                                               |  |  |
| Present Salary/Drawings<br>From Business (Estimates) | • | Bdt 5,000                                                                                                                                                                                                                                                                                                                                                                                                       |  |  |
| Proposed Salary                                      | : | Bdt 5,000                                                                                                                                                                                                                                                                                                                                                                                                       |  |  |
| Size Of Shop                                         | : | 11 Ft X 25ft. = 200 Square Ft                                                                                                                                                                                                                                                                                                                                                                                   |  |  |
| Security Of The Shop                                 | : | 100,000/-                                                                                                                                                                                                                                                                                                                                                                                                       |  |  |
| Implementation                                       | : | <ul> <li>The Business Is Planned To Be Scaled Up By Investment In<br/>Existing Goods Like Energy balb, supar balb.lighting folder And<br/>Others Etc.</li> <li>Average 20% Gain On Sale.</li> <li>The Business Is Operating By Entrepreneur. Existing No<br/>Employee.</li> <li>He Is Doing His Business In Rent Place.</li> <li>Collects Goods From Feni.</li> <li>Agreed Grace Period Is 3 Months.</li> </ul> |  |  |