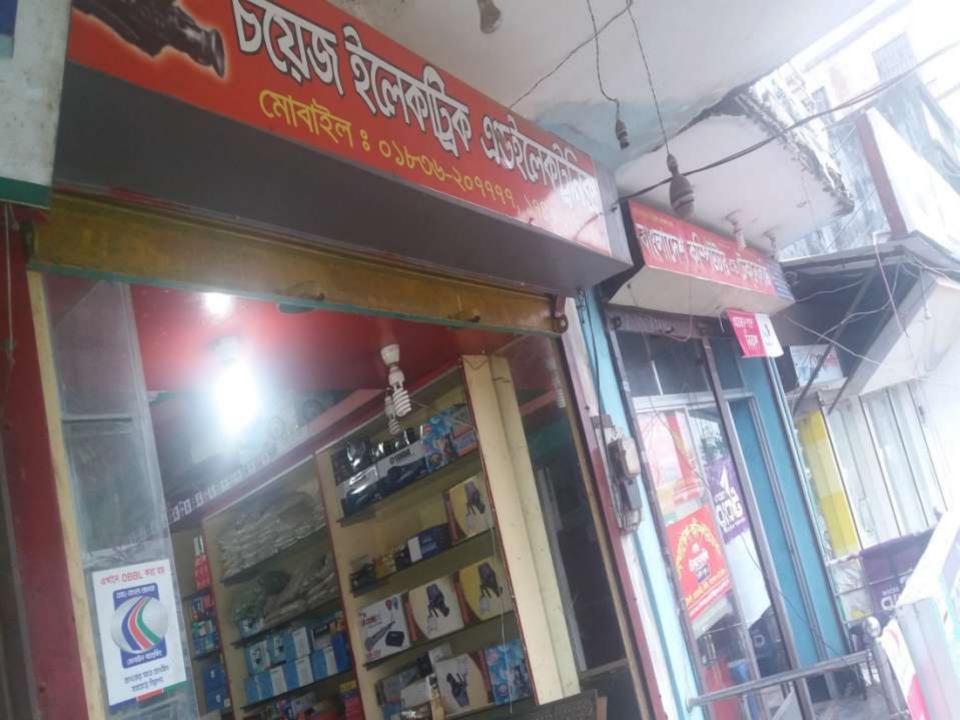

ITIES</b>                                                                                                                                       | <b>T</b> HREATS                        |
| Huge demand in the community                                                                                                                               | Theft                                  |
| Location of shop; Jinjira, Birulia, Savar, Dhaka.                                                                                                          | Fire                                   |
| Regular customers;                                                                                                                                         | Political unrest                       |

Pictures