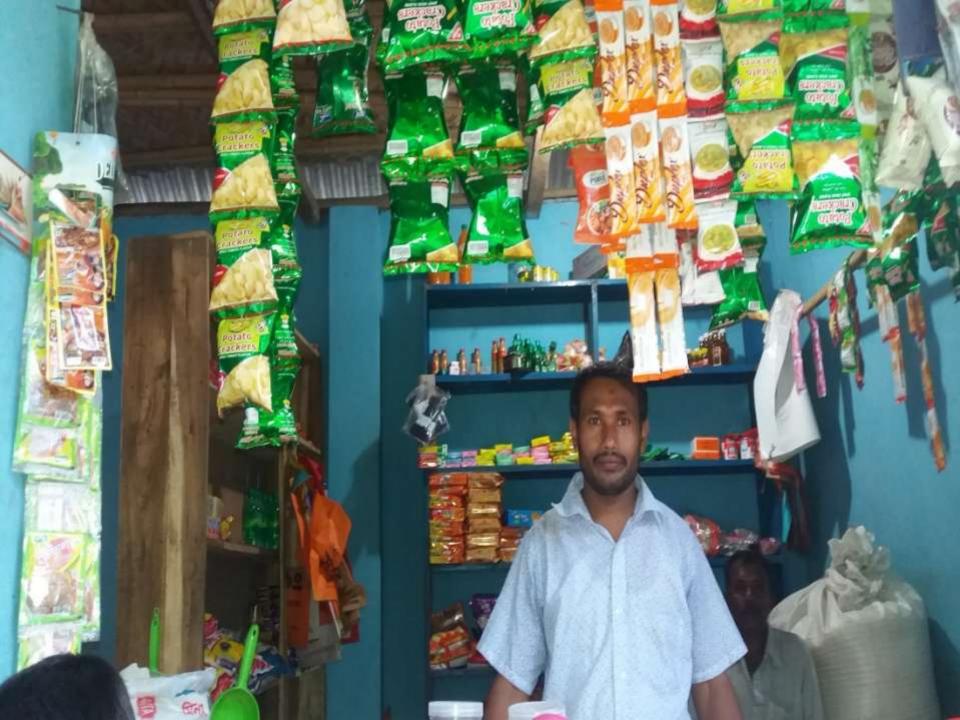

| Proposed Nobin Udyokta Business Info                 |   |                                                                                                                                                                                                                                                                                  |  |  |
|------------------------------------------------------|---|----------------------------------------------------------------------------------------------------------------------------------------------------------------------------------------------------------------------------------------------------------------------------------|--|--|
| Business Name                                        | : | JOYNAL ABEDIN STORE                                                                                                                                                                                                                                                              |  |  |
| Location                                             | : | Boktar hat Bazar, Chagal Naiya, Feni.                                                                                                                                                                                                                                            |  |  |
| Total Investment in BDT                              | : | BDT 1,45000/-                                                                                                                                                                                                                                                                    |  |  |
| Financing                                            | • | Self BDT 95000/- (from existing business) 66%<br>Required Investment BDT,50,000(as equity) 34%                                                                                                                                                                                   |  |  |
| Present salary/drawings<br>from business (estimates) | : | BDT 5,000                                                                                                                                                                                                                                                                        |  |  |
| Proposed Salary                                      | : | BDT 5,000                                                                                                                                                                                                                                                                        |  |  |
| Size of shop                                         | : | 10 ft x 10ft. = 100 square ft                                                                                                                                                                                                                                                    |  |  |
| Security of the shop                                 | : | 0/-                                                                                                                                                                                                                                                                              |  |  |
| Implementation                                       | : | <ul> <li>The business is planned to be scaled up by investment in existing goods like rice,dal,suger,salt,muri,vusi,biscuit,rosun,etc.</li> <li>Average 15% gain on sale.</li> <li>The business is operating by entrepreneur. Existing need grace period is 3 months.</li> </ul> |  |  |

Pictures