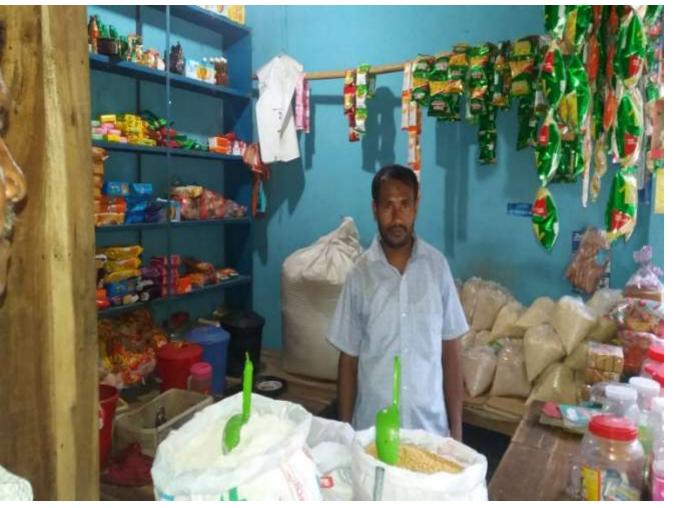

## Proposed NU Business Name: JOYNAL ABDIN STORE



Project identification and prepared by: Md.Belal Hossain Chagal naiya,feni

Project verified by: Samsul Arefin



Grameen Shakti Samajik Byabosha Ltd.

| Brief Bio of The Proposed Nobin Udyokta                                                                                                                        |   |                                                                                                                                                                                                       |  |  |
|----------------------------------------------------------------------------------------------------------------------------------------------------------------|---|-----------------------------------------------------------------------------------------------------------