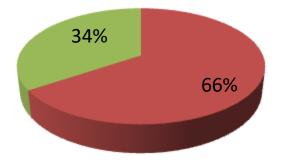

| Proposed Nobin Udyokta Business Info                 |   |                                                                                                                                                                                                                                                                                  |  |  |
|------------------------------------------------------|---|----------------------------------------------------------------------------------------------------------------------------------------------------------------------------------------------------------------------------------------------------------------------------------|--|--|
| Business Name                                        | : | JOYNAL ABEDIN STORE                                                                                                                                                                                                                                                              |  |  |
| Location                                             | : | Boktar hat Bazar, Chagal Naiya, Feni.                                                                                                                                                                                                                                            |  |  |
| Total Investment in BDT                              | : | BDT 1,45000/-                                                                                                                                                                                                                                                                    |  |  |
| Financing                                            | • | Self BDT 95000/- (from existing business) 66%<br>Required Investment BDT,50,000(as equity) 34%                                                                                                                                                                                   |  |  |
| Present salary/drawings<br>from business (estimates) | : | BDT 5,000                                                                                                                                                                                                                                                                        |  |  |
| Proposed Salary                                      | : | BDT 5,000                                                                                                                                                                                                                                                                        |  |  |
| Size of shop                                         | : | 10 ft x 10ft. = 100 square ft                                                                                                                                                                                                                                                    |  |  |
| Security of the shop                                 | : | 0/-                                                                                                                                                                                                                                                                              |  |  |
| Implementation                                       | : | <ul> <li>The business is planned to be scaled up by investment in existing goods like rice,dal,suger,salt,muri,vusi,biscuit,rosun,etc.</li> <li>Average 15% gain on sale.</li> <li>The business is operating by entrepreneur. Existing need grace period is 3 months.</li> </ul> |  |  |