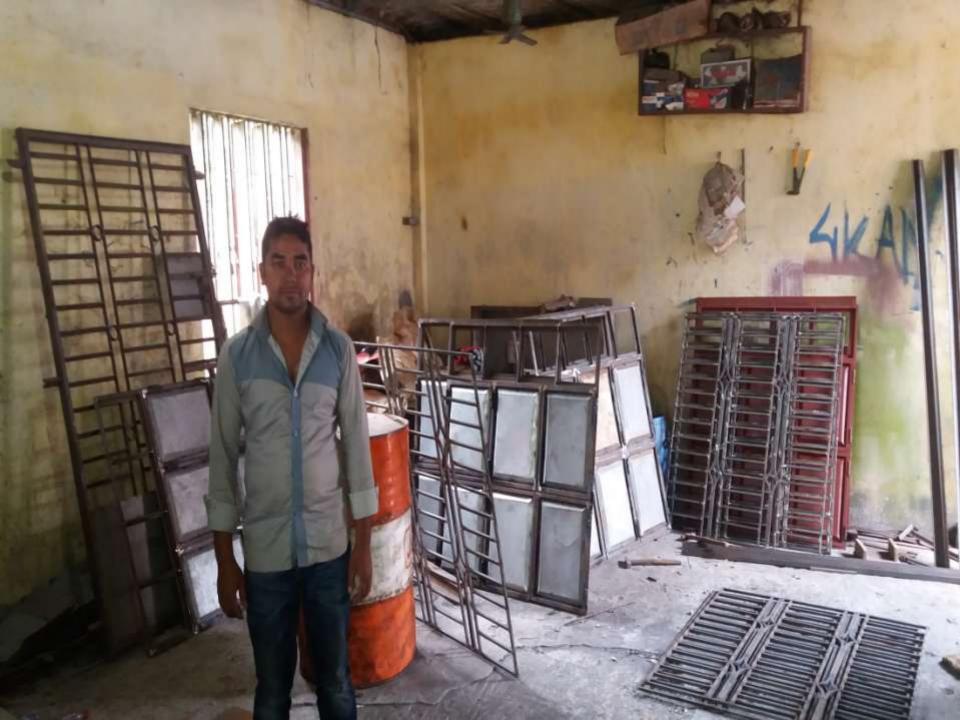

| Proposed Nobin Udyokta Business Info                 |   |                                                                                                                                                                                                                                                                                                                                                                                   |  |  |
|------------------------------------------------------|---|-----------------------------------------------------------------------------------------------------------------------------------------------------------------------------------------------------------------------------------------------------------------------------------------------------------------------------------------------------------------------------------|--|--|
| Business Name                                        | : | MSS.SOHEL METAL                                                                                                                                                                                                                                                                                                                                                                   |  |  |
| Location                                             | : | Fornt of alalmgir B A sarak, chagal naiaya                                                                                                                                                                                                                                                                                                                                        |  |  |
| Total Investment in BDT                              | : | BDT 3,64000/-                                                                                                                                                                                                                                                                                                                                                                     |  |  |
| Financing                                            | : | Self BDT 3,04000(from existing business) 84%                                                                                                                                                                                                                                                                                                                                      |  |  |
|                                                      |   | Required Investment BDT,60,000(as equity) 16%                                                                                                                                                                                                                                                                                                                                     |  |  |
| Present salary/drawings<br>from business (estimates) | : | BDT 5,000                                                                                                                                                                                                                                                                                                                                                                         |  |  |
| Proposed Salary                                      | : | BDT 5,000                                                                                                                                                                                                                                                                                                                                                                         |  |  |
| Size of shop                                         | : | 20 ft x 40 ft. = 800square ft                                                                                                                                                                                                                                                                                                                                                     |  |  |
| Security of the shop                                 | : | 000/-                                                                                                                                                                                                                                                                                                                                                                             |  |  |
| Implementation                                       | : | <ul> <li>The business is planned to be scaled up by investment in existing goods like; Wal sowkes, almari.rak, gril, etc.</li> <li>Average 20% gain on sale.</li> <li>The business is operating by entrepreneur. Existing 2 employee.</li> <li>He is doing his business in renting place.</li> <li>Collects goods from Feni.</li> <li>Agreed grace period is 3 months.</li> </ul> |  |  |

Pictures