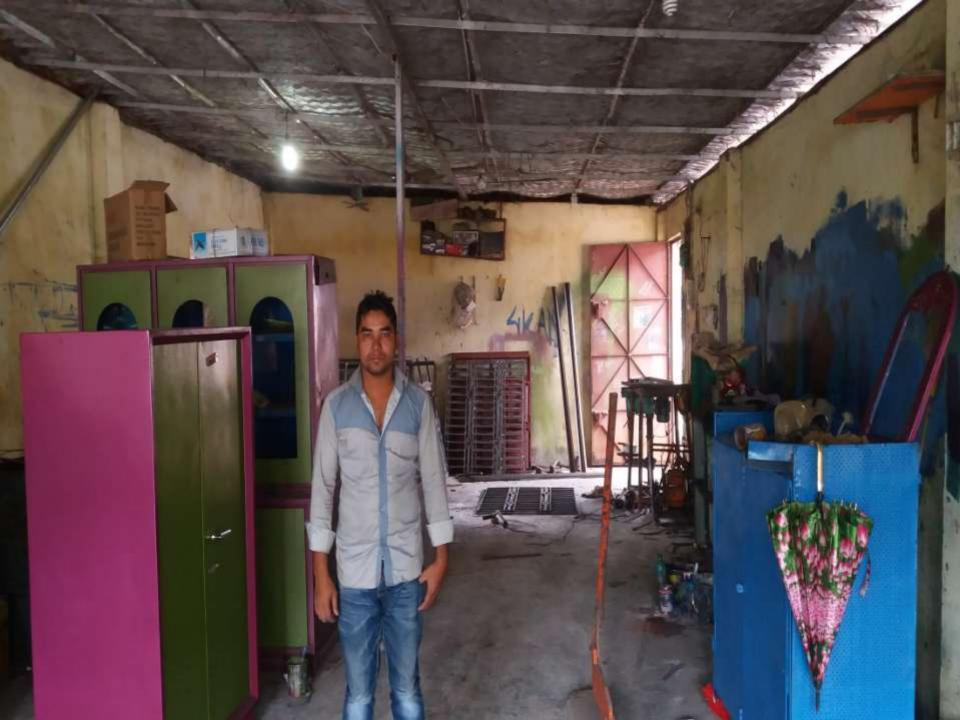

| Proposed Nobin Udyokta Business Info                 |   |                                                                                                                                                                                                                                                                                                                                                                                   |  |  |
|------------------------------------------------------|---|-----------------------------------------------------------------------------------------------------------------------------------------------------------------------------------------------------------------------------------------------------------------------------------------------------------------------------------------------------------------------------------|--|--|
| Business Name                                        | : | MSS.SOHEL METAL                                                                                                                                                                                                                                                                                                                                                                   |  |  |
| Location                                             | : | Fornt of alalmgir B A sarak, chagal naiaya                                                                                                                                                                                                                                                                                                                                        |  |  |
| Total Investment in BDT                              | : | BDT 3,64000/-                                                                                                                                                                                                                                                                                                                                                                     |  |  |
| Financing                                            | : | Self BDT 3,04000(from existing business) 84%                                                                                                                                                                                                                                                                                                                                      |  |  |
|                                                      |   | Required Investment BDT,60,000(as equity) 16%                                                                                                                                                                                                                                                                                                                                     |  |  |
| Present salary/drawings<br>from business (estimates) | : | BDT 5,000                                                                                                                                                                                                                                                                                                                                                                         |  |  |
| Proposed Salary                                      | : | BDT 5,000                                                                                                                                                                                                                                                                                                                                                                         |  |  |
| Size of shop                                         | : | 20 ft x 40 ft. = 800square ft                                                                                                                                                                                                                                                                                                                                                     |  |  |
| Security of the shop                                 | : | 000/-                                                                                                                                                                                                                                                                                                                                                                             |  |  |
| Implementation                                       | : | <ul> <li>The business is planned to be scaled up by investment in existing goods like; Wal sowkes, almari.rak, gril, etc.</li> <li>Average 20% gain on sale.</li> <li>The business is operating by entrepreneur. Existing 2 employee.</li> <li>He is doing his business in renting place.</li> <li>Collects goods from Feni.</li> <li>Agreed grace period is 3 months.</li> </ul> |  |  |

Pictures