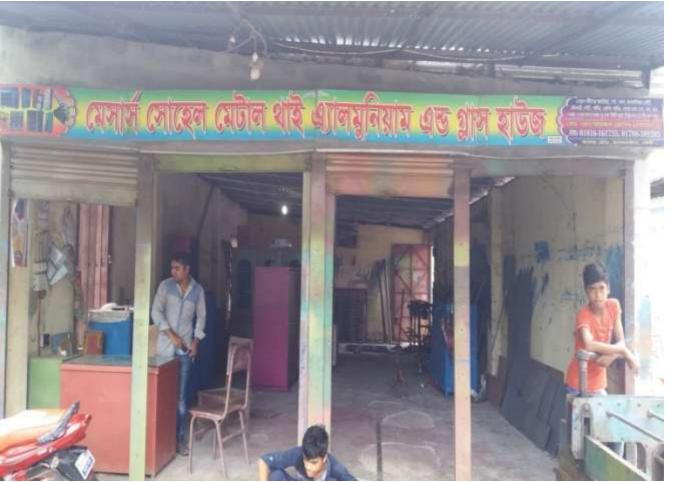

#### Proposed NU Business Name: MSS.SOHEL METAL

Project identification and prepared by: MD.Nasir Uddin Sheikh, Chagal naiya, Feni.

Project verified by: Samsul Arefin.

Grameen Shakti Samajik Byabosha Ltd.

| Proposed Nobin Udyokta Business Info                 |   |                                                                                                                                                                                                                                                                                                                                                                                   |  |  |
|------------------------------------------------------|---|-----------------------------------------------------------------------------------------------------------------------------------------------------------------------------------------------------------------------------------------------------------------------------------------------------------------------------------------------------------------------------------|--|--|
| Business Name                                        | : | MSS.SOHEL METAL                                                                                                                                                                                                                                                                                                                                                                   |  |  |
| Location                                             | : | Fornt of alalmgir B A sarak, chagal naiaya                                                                                                                                                                                                                                                                                                                                        |  |  |
| Total Investment in BDT                              | : | BDT 3,64000/-                                                                                                                                                                                                                                                                                                                                                                     |  |  |
| Financing                                            | : | Self BDT 3,04000(from existing business) 84%                                                                                                                                                                                                                                                                                                                                      |  |  |
|                                                      |   | Required Investment BDT,60,000(as equity) 16%                                                                                                                                                                                                                                                                                                                                     |  |  |
| Present salary/drawings<br>from business (estimates) | : | BDT 5,000                                                                                                                                                                                                                                                                                                                                                                         |  |  |
| Proposed Salary                                      | : | BDT 5,000                                                                                                                                                                                                                                                                                                                                                                         |  |  |
| Size of shop                                         | : | 20 ft x 40 ft. = 800square ft                                                                                                                                                                                                                                                                                                                                                     |  |  |
| Security of the shop                                 | : | 000/-                                                                                                                                                                                                                                                                                                                                                                             |  |  |
| Implementation                                       | : | <ul> <li>The business is planned to be scaled up by investment in existing goods like; Wal sowkes, almari.rak, gril, etc.</li> <li>Average 20% gain on sale.</li> <li>The business is operating by entrepreneur. Existing 2 employee.</li> <li>He is doing his business in renting place.</li> <li>Collects goods from Feni.</li> <li>Agreed grace period is 3 months.</li> </ul> |  |  |

Pictures