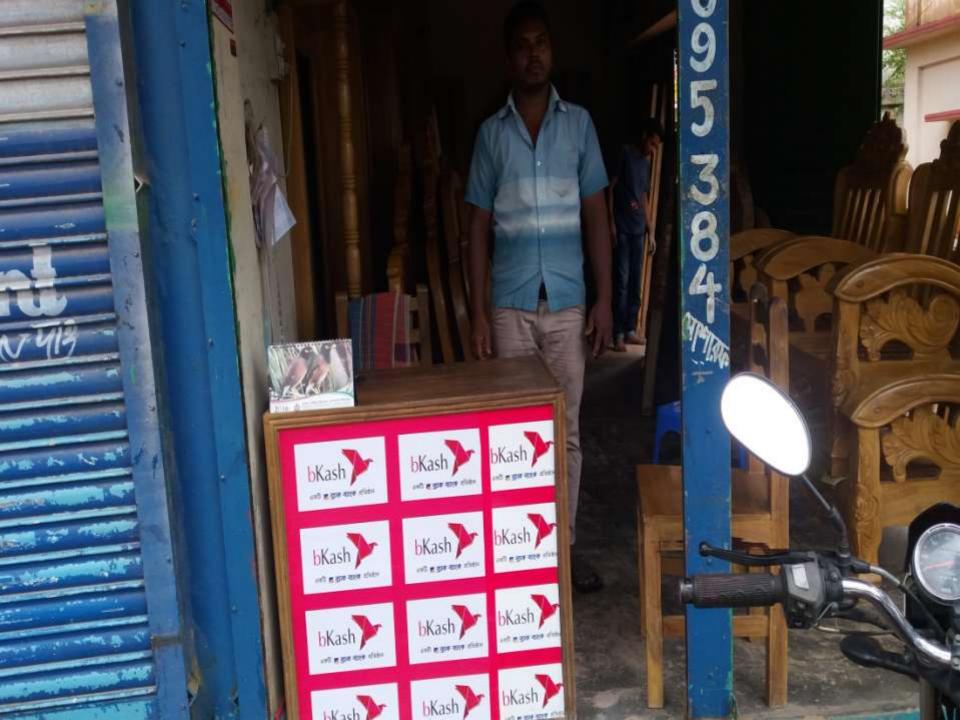

| Proposed Nobin Udyokta Business Info                 |   |                                                                                                                                                                                                                                                                                                                                                                                                                 |  |  |
|------------------------------------------------------|---|-----------------------------------------------------------------------------------------------------------------------------------------------------------------------------------------------------------------------------------------------------------------------------------------------------------------------------------------------------------------------------------------------------------------|--|--|
| Business Name                                        | : | MSS. MOSAROF FURNITURE                                                                                                                                                                                                                                                                                                                                                                                          |  |  |
| Location                                             | : | Collage Road Chagalnaiya, Chagal Naiya, Feni.                                                                                                                                                                                                                                                                                                                                                                   |  |  |
| Total Investment In BDT                              | • | Bdt 4,55000/-                                                                                                                                                                                                                                                                                                                                                                                                   |  |  |
| Financing                                            | : | Self BDT3,95000/- (From Existing Business) 88%<br>Required Investment Bdt,60,000(as Equity) 12%                                                                                                                                                                                                                                                                                                                 |  |  |
| Present Salary/Drawings<br>From Business (Estimates) | : | Bdt 5,000                                                                                                                                                                                                                                                                                                                                                                                                       |  |  |
| Proposed Salary                                      | : | Bdt 5,000                                                                                                                                                                                                                                                                                                                                                                                                       |  |  |
| Size Of Shop                                         | : | 10Ft X 10ft. = 200 Square Ft                                                                                                                                                                                                                                                                                                                                                                                    |  |  |
| Security Of The Shop                                 | • | 0/-                                                                                                                                                                                                                                                                                                                                                                                                             |  |  |
| Implementation                                       | : | <ul> <li>The Business Is Planned To Be Scaled Up By Investment In<br/>Existing Goods Like Khat,Wall Sowkes,Dressing Table,Wardrobe<br/>And Others.</li> <li>Average 20% Gain On Sale.</li> <li>The Business Is Operating By Entrepreneur. Existing No<br/>Employee.</li> <li>He Is Doing His Business In Renting Place.</li> <li>Collects Goods From Feni.</li> <li>Agreed Grace Period Is 3 Months.</li> </ul> |  |  |

Pictures