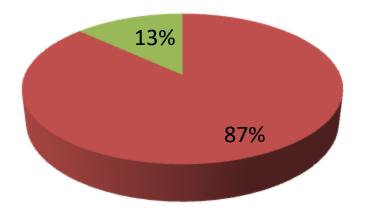

| Proposed Nobin Udyokta Business Info                 |   |                                                                                                                                                                                                                                                                                                                                                                                                                 |  |  |
|------------------------------------------------------|---|-----------------------------------------------------------------------------------------------------------------------------------------------------------------------------------------------------------------------------------------------------------------------------------------------------------------------------------------------------------------------------------------------------------------|--|--|
| Business Name                                        | : | MSS. MOSAROF FURNITURE                                                                                                                                                                                                                                                                                                                                                                                          |  |  |
| Location                                             | : | Collage Road Chagalnaiya, Chagal Naiya, Feni.                                                                                                                                                                                                                                                                                                                                                                   |  |  |
| Total Investment In BDT                              | • | Bdt 4,55000/-                                                                                                                                                                                                                                                                                                                                                                                                   |  |  |
| Financing                                            | : | Self BDT3,95000/- (From Existing Business) 88%<br>Required Investment Bdt,60,000(as Equity) 12%                                                                                                                                                                                                                                                                                                                 |  |  |
| Present Salary/Drawings<br>From Business (Estimates) | : | Bdt 5,000                                                                                                                                                                                                                                                                                                                                                                                                       |  |  |
| Proposed Salary                                      | : | Bdt 5,000                                                                                                                                                                                                                                                                                                                                                                                                       |  |  |
| Size Of Shop                                         | : | 10Ft X 10ft. = 200 Square Ft                                                                                                                                                                                                                                                                                                                                                                                    |  |  |
| Security Of The Shop                                 | • | 0/-                                                                                                                                                                                                                                                                                                                                                                                                             |  |  |
| Implementation                                       | : | <ul> <li>The Business Is Planned To Be Scaled Up By Investment In<br/>Existing Goods Like Khat,Wall Sowkes,Dressing Table,Wardrobe<br/>And Others.</li> <li>Average 20% Gain On Sale.</li> <li>The Business Is Operating By Entrepreneur. Existing No<br/>Employee.</li> <li>He Is Doing His Business In Renting Place.</li> <li>Collects Goods From Feni.</li> <li>Agreed Grace Period Is 3 Months.</li> </ul> |  |  |