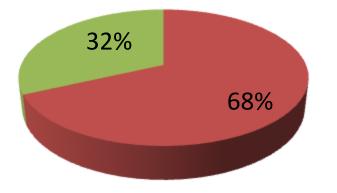

| Proposed Nobin Udyokta Business Info                 |   |                                                                                                                                                                                                                                                                                                                                                                                              |  |  |
|------------------------------------------------------|---|----------------------------------------------------------------------------------------------------------------------------------------------------------------------------------------------------------------------------------------------------------------------------------------------------------------------------------------------------------------------------------------------|--|--|
| Business Name                                        | : | FARUK SANATORY                                                                                                                                                                                                                                                                                                                                                                               |  |  |
| Location                                             | : | Chadgazi Bazar, Chagal Naiya, Feni.                                                                                                                                                                                                                                                                                                                                                          |  |  |
| Total Investment In BDT                              | : | Bdt 207,500/-                                                                                                                                                                                                                                                                                                                                                                                |  |  |
| Financing                                            | : | Self BDT 1,57,500/- (From Existing Business) 76%<br>Required Investment Bdt,50,000(as Equity) 24%                                                                                                                                                                                                                                                                                            |  |  |
| Present Salary/Drawings<br>From Business (Estimates) | : | Bdt 5,000                                                                                                                                                                                                                                                                                                                                                                                    |  |  |
| Proposed Salary                                      | : | Bdt 5,000                                                                                                                                                                                                                                                                                                                                                                                    |  |  |
| Size Of Shop                                         | : | 15Ft X 10ft. = 150 Square Ft                                                                                                                                                                                                                                                                                                                                                                 |  |  |
| Security Of The Shop                                 | : | 0/-                                                                                                                                                                                                                                                                                                                                                                                          |  |  |
| Implementation                                       | : | <ul> <li>The Business Is Planned To Be Scaled Up By Investment In<br/>Existing Goods Like Stone, Rod, Balu, Ring, Cement . Etc.</li> <li>Average 20% Gain On Sale.</li> <li>The Business Is Operating By Entrepreneur. Existing No<br/>Employee.</li> <li>He Is Doing His Business In Renting Place.</li> <li>Collects Goods From Feni.</li> <li>Agreed Grace Period Is 3 Months.</li> </ul> |  |  |

| Investment Breakdown |          |          |                |  |  |
|----------------------|----------|----------|----------------|--|--|
| Particulars          | Existing | Proposed | Proposed Total |  |  |
| Rod                  | 13,600   | 13,600   | 27,200         |  |  |
| Balu                 | 4,400    | 19,400   | 23,800         |  |  |
| Ring                 | 30,000   | 0        | 30,000         |  |  |
| Cement               | 22,500   | 0        | 22,500         |  |  |
| Others               | 20,000   |          | 20,000         |  |  |
|                      | 0        | 0        | 0              |  |  |
|                      | 0        | 0        | 0              |  |  |
| Total                | 107000   | 50,000   | 157000         |  |  |