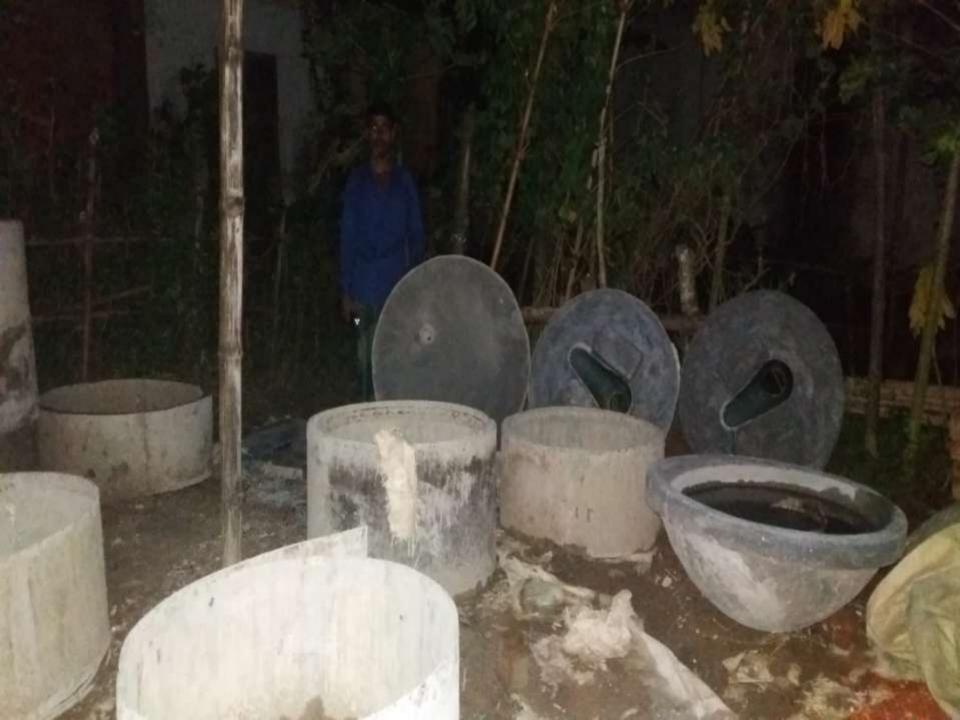

| Proposed Nobin Udyokta Business Info                 |   |                                                                                                                                                                                                                                                                                                                                                                                              |  |  |
|------------------------------------------------------|---|----------------------------------------------------------------------------------------------------------------------------------------------------------------------------------------------------------------------------------------------------------------------------------------------------------------------------------------------------------------------------------------------|--|--|
| Business Name                                        | : | FARUK SANATORY                                                                                                                                                                                                                                                                                                                                                                               |  |  |
| Location                                             | : | Chadgazi Bazar, Chagal Naiya, Feni.                                                                                                                                                                                                                                                                                                                                                          |  |  |
| Total Investment In BDT                              | : | Bdt 207,500/-                                                                                                                                                                                                                                                                                                                                                                                |  |  |
| Financing                                            | : | Self BDT 1,57,500/- (From Existing Business) 76%<br>Required Investment Bdt,50,000(as Equity) 24%                                                                                                                                                                                                                                                                                            |  |  |
| Present Salary/Drawings<br>From Business (Estimates) | : | Bdt 5,000                                                                                                                                                                                                                                                                                                                                                                                    |  |  |
| Proposed Salary                                      | : | Bdt 5,000                                                                                                                                                                                                                                                                                                                                                                                    |  |  |
| Size Of Shop                                         | : | 15Ft X 10ft. = 150 Square Ft                                                                                                                                                                                                                                                                                                                                                                 |  |  |
| Security Of The Shop                                 | : | 0/-                                                                                                                                                                                                                                                                                                                                                                                          |  |  |
| Implementation                                       | : | <ul> <li>The Business Is Planned To Be Scaled Up By Investment In<br/>Existing Goods Like Stone, Rod, Balu, Ring, Cement . Etc.</li> <li>Average 20% Gain On Sale.</li> <li>The Business Is Operating By Entrepreneur. Existing No<br/>Employee.</li> <li>He Is Doing His Business In Renting Place.</li> <li>Collects Goods From Feni.</li> <li>Agreed Grace Period Is 3 Months.</li> </ul> |  |  |

Pictures