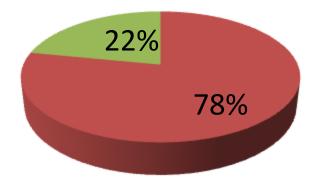

| Proposed Nobin Udyokta Business Info                 |   |                                                                                                                                                                                                                                                                                                                                                                                                            |  |  |
|------------------------------------------------------|---|------------------------------------------------------------------------------------------------------------------------------------------------------------------------------------------------------------------------------------------------------------------------------------------------------------------------------------------------------------------------------------------------------------|--|--|
| Business Name                                        | : | Al Nahian Electric                                                                                                                                                                                                                                                                                                                                                                                         |  |  |
| Location                                             | : | Chadgazi Bot Toli Bazar , Chagal Naiya, Feni.                                                                                                                                                                                                                                                                                                                                                              |  |  |
| Total Investment In BDT                              | : | Bdt 4,20,000/-                                                                                                                                                                                                                                                                                                                                                                                             |  |  |
| Financing                                            | : | Self BDT 3,50,000/- (From Existing Business) 83%<br>Required Investment Bdt,70,000(as Equity) 17%                                                                                                                                                                                                                                                                                                          |  |  |
| Present Salary/Drawings<br>From Business (Estimates) | • | Bdt 5,000                                                                                                                                                                                                                                                                                                                                                                                                  |  |  |
| Proposed Salary                                      | : | Bdt 5,000                                                                                                                                                                                                                                                                                                                                                                                                  |  |  |
| Size Of Shop                                         | : | 10 Ft X 20ft. = 200 Square Ft                                                                                                                                                                                                                                                                                                                                                                              |  |  |
| Security Of The Shop                                 | : | 0/-                                                                                                                                                                                                                                                                                                                                                                                                        |  |  |
| Implementation                                       | : | <ul> <li>The Business Is Planned To Be Scaled Up By Investment In<br/>Existing Goods Like Silinder, stove, fan, Energy balb. And Others<br/>Etc.</li> <li>Average 20% Gain On Sale.</li> <li>The Business Is Operating By Entrepreneur. Existing No<br/>Employee.</li> <li>He Is Doing His Business In Rent Place.</li> <li>Collects Goods From Feni.</li> <li>Agreed Grace Period Is 3 Months.</li> </ul> |  |  |