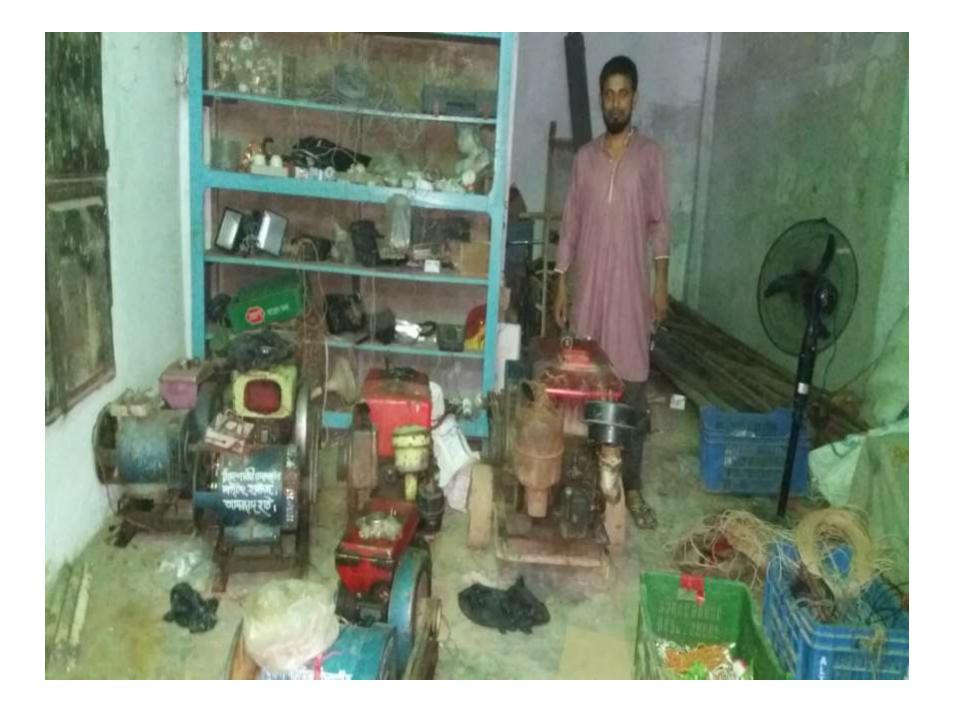

| Proposed Nobin Udyokta Business Info                 |   |                                                                                                                                                                                                                                                                                                                                                                                                            |  |  |
|------------------------------------------------------|---|------------------------------------------------------------------------------------------------------------------------------------------------------------------------------------------------------------------------------------------------------------------------------------------------------------------------------------------------------------------------------------------------------------|--|--|
| Business Name                                        | : | Al Nahian Electric                                                                                                                                                                                                                                                                                                                                                                                         |  |  |
| Location                                             | : | Chadgazi Bot Toli Bazar , Chagal Naiya, Feni.                                                                                                                                                                                                                                                                                                                                                              |  |  |
| Total Investment In BDT                              | : | Bdt 4,20,000/-                                                                                                                                                                                                                                                                                                                                                                                             |  |  |
| Financing                                            | : | Self BDT 3,50,000/- (From Existing Business) 83%<br>Required Investment Bdt,70,000(as Equity) 17%                                                                                                                                                                                                                                                                                                          |  |  |
| Present Salary/Drawings<br>From Business (Estimates) | • | Bdt 5,000                                                                                                                                                                                                                                                                                                                                                                                                  |  |  |
| Proposed Salary                                      | : | Bdt 5,000                                                                                                                                                                                                                                                                                                                                                                                                  |  |  |
| Size Of Shop                                         | : | 10 Ft X 20ft. = 200 Square Ft                                                                                                                                                                                                                                                                                                                                                                              |  |  |
| Security Of The Shop                                 | : | 0/-                                                                                                                                                                                                                                                                                                                                                                                                        |  |  |
| Implementation                                       | : | <ul> <li>The Business Is Planned To Be Scaled Up By Investment In<br/>Existing Goods Like Silinder, stove, fan, Energy balb. And Others<br/>Etc.</li> <li>Average 20% Gain On Sale.</li> <li>The Business Is Operating By Entrepreneur. Existing No<br/>Employee.</li> <li>He Is Doing His Business In Rent Place.</li> <li>Collects Goods From Feni.</li> <li>Agreed Grace Period Is 3 Months.</li> </ul> |  |  |

| Investment Breakdown |          |          |                |  |
|----------------------|----------|----------|----------------|--|
| Particulars          | Existing | Proposed | Proposed Total |  |
| Silinder             | 60,000   | 20,000   | 80,000         |  |
| Stove                | 40,000   | 5,000    | 45,000         |  |
| Fan                  | 40,000   | 20,000   | 60,000         |  |
| Energy balb          | 12,500   | 15,000   | 0              |  |
| Tar                  | 20,000   | 10,000   | 0              |  |
| Multi flak           | 6,000    | 0        | 6,000          |  |
| Electric item        | 40,000   | 0        | 0              |  |
| Bkash                | 31,000   | 0        | 31,000         |  |
| Total                | 250,000  | 70,000   | 320,000        |  |