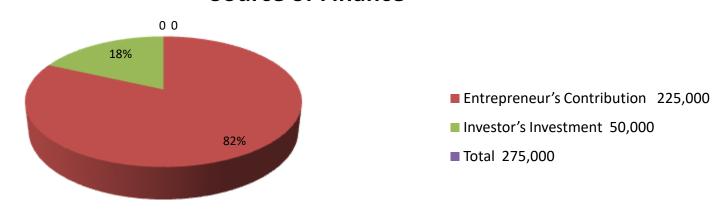

| Pro                                               | Proposed Nobin Udyokta Business Info |                                                                                                                                                                                                                                                                                                                                                                               |  |  |
|---------------------------------------------------|--------------------------------------|-------------------------------------------------------------------------------------------------------------------------------------------------------------------------------------------------------------------------------------------------------------------------------------------------------------------------------------------------------------------------------|--|--|
| Business Name                                     | :                                    | M/S MARIA METAL INDUSTRES                                                                                                                                                                                                                                                                                                                                                     |  |  |
| Location                                          | :                                    | Ratanpur, Taltola, Feni                                                                                                                                                                                                                                                                                                                                                       |  |  |
| Total Investment in BDT                           | :                                    | BDT 275,000/-                                                                                                                                                                                                                                                                                                                                                                 |  |  |
| Financing                                         | :                                    | Self BDT 225,000/- (from existing business) 82% Required Investment BDT 50,000/- (as equity) 18%                                                                                                                                                                                                                                                                              |  |  |
| Present salary/drawings from business (estimates) | :                                    | BDT 5,000                                                                                                                                                                                                                                                                                                                                                                     |  |  |
| Proposed Salary                                   | :                                    | BDT 5,000                                                                                                                                                                                                                                                                                                                                                                     |  |  |
| Size of shop                                      | :                                    | 17 ft x 35 ft= 595 square ft                                                                                                                                                                                                                                                                                                                                                  |  |  |
| Security                                          | :                                    | 25,000                                                                                                                                                                                                                                                                                                                                                                        |  |  |
| Implementation                                    | :                                    | <ul> <li>The business is planned to be scaled up by investment in existing goods like; Showcase, Almira, Steel Door and Windoor etc.</li> <li>Average 25% gain on sales.</li> <li>The shop is rented.</li> <li>The business is operating by entrepreneur. Existing 07 employee.</li> <li>Collects goods from Feni Sadar.</li> <li>Agreed grace period is 3 months.</li> </ul> |  |  |

#### **Source of Finance**