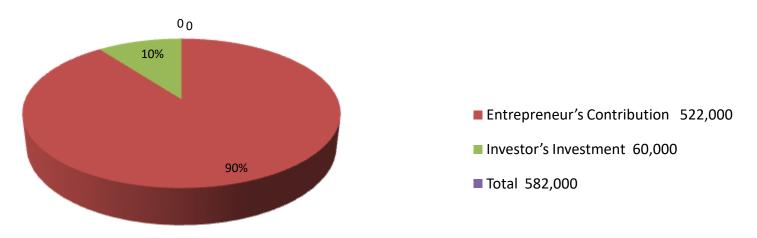

| Proposed Nobin Udyokta Business Info              |   |                                                                                                                                                                                                                                                                                                                                                                 |  |  |
|---------------------------------------------------|---|-----------------------------------------------------------------------------------------------------------------------------------------------------------------------------------------------------------------------------------------------------------------------------------------------------------------------------------------------------------------|--|--|
| Business Name                                     | : | THE RAK                                                                                                                                                                                                                                                                                                                                                         |  |  |
| Location                                          | : | Appayon Afroz Tower, Feni                                                                                                                                                                                                                                                                                                                                       |  |  |
| Total Investment in BDT                           | : | BDT 582,000/-                                                                                                                                                                                                                                                                                                                                                   |  |  |
| Financing                                         | : | Self BDT 522,000/- (from existing business) 90% Required Investment BDT 60,000/- (as equity) 10%                                                                                                                                                                                                                                                                |  |  |
| Present salary/drawings from business (estimates) | : | BDT 5,000                                                                                                                                                                                                                                                                                                                                                       |  |  |
| Proposed Salary                                   | : | BDT 5,000                                                                                                                                                                                                                                                                                                                                                       |  |  |
| Size of shop                                      | : | 10 ft x 10 ft= 100 square ft                                                                                                                                                                                                                                                                                                                                    |  |  |
| Security                                          | : | 300,000                                                                                                                                                                                                                                                                                                                                                         |  |  |
| Implementation                                    | : | <ul> <li>The business is planned to be scaled up by investment in existing goods like; Shirt, Pant, T-Shirt, Polo Shirt Etc.</li> <li>Average 20% gain on sales.</li> <li>The shop is rented.</li> <li>The business is operating by entrepreneur. Existing 01 employee.</li> <li>Collects goods from Dhaka</li> <li>Agreed grace period is 3 months.</li> </ul> |  |  |