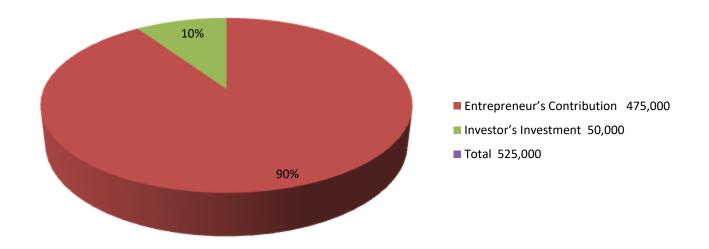

| Proposed Nobin Udyokta Business Info              |   |                                                                                                                                                                                                                                                                                                                                                              |  |  |  |
|---------------------------------------------------|---|--------------------------------------------------------------------------------------------------------------------------------------------------------------------------------------------------------------------------------------------------------------------------------------------------------------------------------------------------------------|--|--|--|
| Business Name                                     | : | M/S AHAD METAL                                                                                                                                                                                                                                                                                                                                               |  |  |  |
| Location                                          | : | Kawtoli road, uttor bazar, Porshuram, Feni                                                                                                                                                                                                                                                                                                                   |  |  |  |
| Total Investment in BDT                           | : | BDT 525,000/-                                                                                                                                                                                                                                                                                                                                                |  |  |  |
| Financing                                         | : | Self BDT 475000/- (from existing business) 90 % Required Investment BDT 50,000/-(as equity) 10%                                                                                                                                                                                                                                                              |  |  |  |
| Present salary/drawings from business (estimates) | : | BDT 5,000                                                                                                                                                                                                                                                                                                                                                    |  |  |  |
| Proposed Salary                                   | : | BDT 5,000                                                                                                                                                                                                                                                                                                                                                    |  |  |  |
| Size of shop                                      | : | 25 ft x 10 ft= 250square ft                                                                                                                                                                                                                                                                                                                                  |  |  |  |
| Security of the shop                              | • | 300000                                                                                                                                                                                                                                                                                                                                                       |  |  |  |
| Implementation                                    | : | <ul> <li>The business is planned to be scaled up by investment in existing goods like Almirah,iron, etc.</li> <li>Average 20% gain on sale.</li> <li>The business is operating by entrepreneur. Existing 4 employee.</li> <li>He is doing his business in rent place.</li> <li>Collects goods from Feni</li> <li>Agreed grace period is 3 months.</li> </ul> |  |  |  |