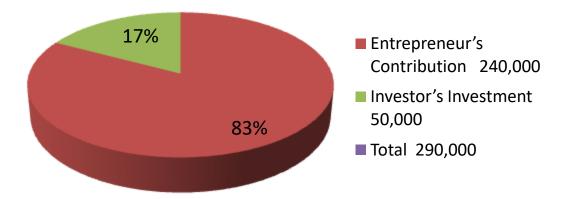

| Proposed Nobin Udyokta Business Info                 |   |                                                                                                                                                                                                                                                                                                                                        |  |  |  |
|------------------------------------------------------|---|----------------------------------------------------------------------------------------------------------------------------------------------------------------------------------------------------------------------------------------------------------------------------------------------------------------------------------------|--|--|--|
| Business Name                                        | : | NOZRUL DAIRY FARM                                                                                                                                                                                                                                                                                                                      |  |  |  |
| Location                                             | : | Modhom Charchandiya, Sonagazi, Feni                                                                                                                                                                                                                                                                                                    |  |  |  |
| Total Investment in BDT                              | : | BDT 290,000/-                                                                                                                                                                                                                                                                                                                          |  |  |  |
| Financing                                            | : | Self BDT 240000/- (from existing business) 83%<br>Required Investment BDT 50,000/- (as equity) 17%                                                                                                                                                                                                                                     |  |  |  |
| Present salary/drawings<br>from business (estimates) | : | BDT 5,000                                                                                                                                                                                                                                                                                                                              |  |  |  |
| Proposed Salary                                      | : | BDT 5,000                                                                                                                                                                                                                                                                                                                              |  |  |  |
| Size of shop                                         | : | 10ft x 16 ft= 160 square ft                                                                                                                                                                                                                                                                                                            |  |  |  |
| Implementation                                       | : | <ul> <li>The business is planned to be scaled up by investment in goods like<br/>-Cow,calf .e.t.c</li> <li>Average 25% gain on sales.</li> <li>The business is operating by entrepreneur. Existing 0 employee.</li> <li>The Farm is owned.</li> <li>Collects goods from Sonagazi.</li> <li>Agreed grace period is 3 months.</li> </ul> |  |  |  |

| Investment Breakdown |               |      |         |                      |   |          |         |
|----------------------|---------------|------|---------|----------------------|---|----------|---------|
|                      | Proposed      |      |         |                      |   |          |         |
| Particulars          | Qty.          | Unit | Amoun   | Qty. Unit Amou Propo |   |          |         |
|                      | Price t (BDT) |      |         | Pricent              |   | ed Total |         |
|                      |               |      |         |                      |   | (BDT)    |         |
| Cow,calf .e.t.c      |               |      | 240,000 |                      |   | 50,000   | 290,000 |
|                      |               |      | 0       |                      |   | 0        | 0       |
|                      | 0             | 0    | 240,000 | 0                    | 0 | 50,000   | 290,000 |