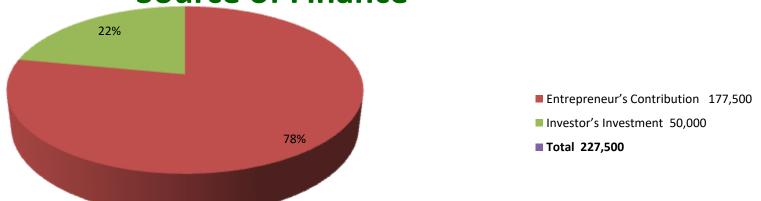

| Investment Breakdown |      |            |                 |     |            |                 |                   |  |
|----------------------|------|------------|-----------------|-----|------------|-----------------|-------------------|--|
| Existing             |      |            |                 |     | Proposed   |                 |                   |  |
| Particulars          | Qty. | Unit Price | Amount<br>(BDT) | Qty | Unit Price | Amount<br>(BDT) | Proposed<br>Total |  |
| Iron                 | 200  | 60         | 12,000          | 200 | 60         | 12,000          | 24,000            |  |
| Tyre                 | 100  | 400        | 40,000          | 50  | 400        | 20,000          | 60,000            |  |
| Ring                 | 50   | 320        | 16,000          | 50  | 320        | 16,000          | 32,000            |  |
| Bearing              | 200  | 150        | 30,000          | 0   | 0          | 0               | 30,000            |  |
| Pick up              | 50   | 300        | 15,000          | 0   | 0          | 0               | 15,000            |  |
| Halfs                | 50   | 140        | 7,000           | 0   | 0          | 0               | 7,000             |  |
| Tube                 | 50   | 150        | 7,500           | 0   | 0          | 0               | 7,500             |  |
| Security             | 1    | 50000      | 50,000          | 0   | 0          | 0               | 50,000            |  |
| others               | 0    | 0          | 0               | 1   | 2000       | 2,000           | 2,000             |  |
| Total                | 0    | 0          | 177,500         | 0   | 0          | 50,000          | 227,500           |  |