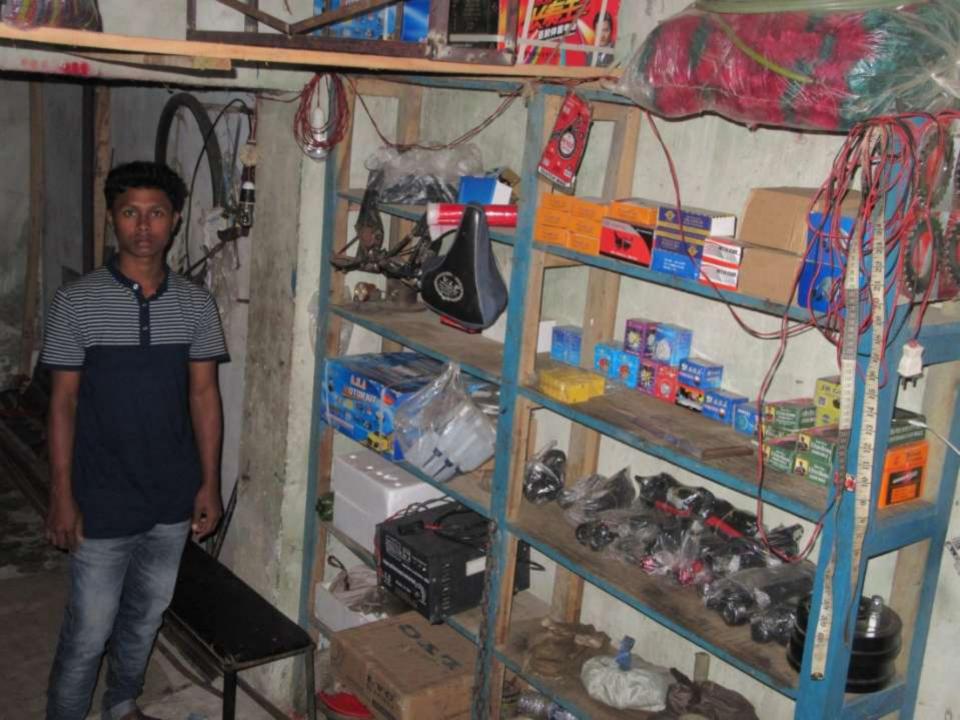

| Proposed Nobin Udyokta Business Info              |   |                                                                                                                                                                                                                                                                                                                                                      |  |  |
|---------------------------------------------------|---|------------------------------------------------------------------------------------------------------------------------------------------------------------------------------------------------------------------------------------------------------------------------------------------------------------------------------------------------------|--|--|
| Business Name                                     | : | MS SOHAG CYCLE STORE                                                                                                                                                                                                                                                                                                                                 |  |  |
| Location                                          | : | Pushinda, Nasratpur, Adomdighi,Bogra                                                                                                                                                                                                                                                                                                                 |  |  |
| Total Investment in BDT                           | : | BDT 2,27,500/-                                                                                                                                                                                                                                                                                                                                       |  |  |
| Financing                                         | : | Self BDT 177,500/-(from existing business) 72% Required Investment BDT 50,000/-(as equity) 28%                                                                                                                                                                                                                                                       |  |  |
| Present salary/drawings from business (estimates) | : | BDT 5,000/-                                                                                                                                                                                                                                                                                                                                          |  |  |
| Proposed Salary                                   | : | BDT 5,000/-                                                                                                                                                                                                                                                                                                                                          |  |  |
| Size of shop                                      | : | 12 ft x 5 ft= 60 square ft                                                                                                                                                                                                                                                                                                                           |  |  |
| Implementation                                    | : | <ul> <li>The business is planned to be scaled up by investment in existing goods like; Cycle part sale and servising etc.</li> <li>The business is operating by entrepreneur. Existing no employee.</li> <li>One will be appointed in the future.</li> <li>Collects goods from Adomdighi, Bogra</li> <li>Agreed grace period is 3 months.</li> </ul> |  |  |