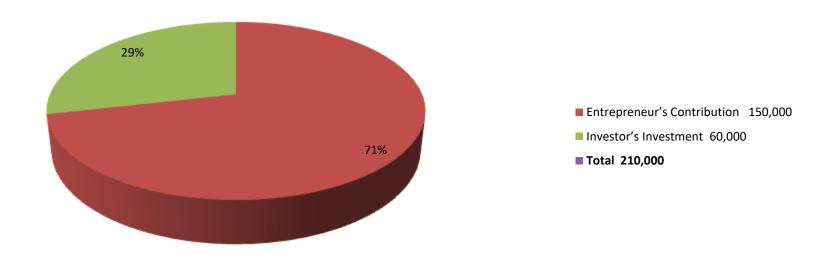

| Investment Breakdown |      |            |        |     |                         |        |         |  |
|----------------------|------|------------|--------|-----|-------------------------|--------|---------|--|
| Existing             |      |            |        |     | Proposed                |        |         |  |
| Particulars          | Qty. | Unit Price | Amount | Qty | Qty Unit Price Amount P |        |         |  |
|                      |      |            | (BDT)  | 1   |                         | (BDT)  | Total   |  |
| Cow                  | 1    | 90,000     | 90,000 | 1   | 60,000                  | 60,000 | 150,000 |  |
| Haifer               | 1    | 20,000     | 20,000 | 0   | 0                       | 0      | 20000   |  |
| Bllu                 | 1    | 40000      | 40,000 | 0   | 0                       | 0      | 40000   |  |
| Total                | 3    | 0          | 150000 | 1   | 60000                   | 60000  | 210,000 |  |