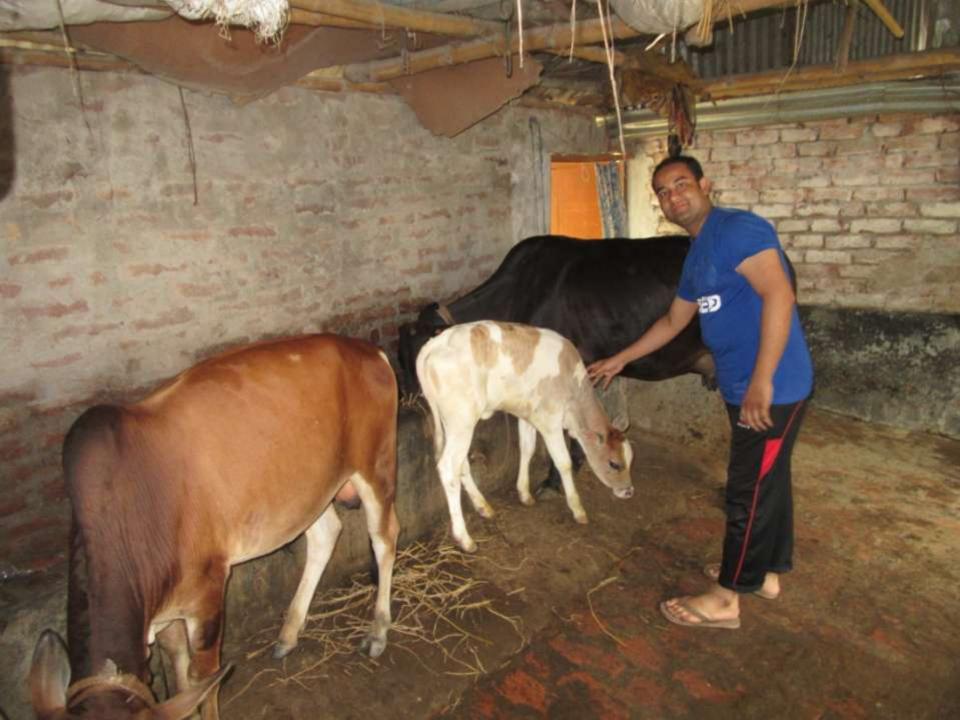

| Proposed Nobin Udyokta Business Info                 |   |                                                                                                                                                                                                                                                                                                                                           |  |  |  |
|------------------------------------------------------|---|-------------------------------------------------------------------------------------------------------------------------------------------------------------------------------------------------------------------------------------------------------------------------------------------------------------------------------------------|--|--|--|
| Business Name                                        | : | RAKHA DAIRY FARM                                                                                                                                                                                                                                                                                                                          |  |  |  |
| Location                                             | : | :Polashbari, Chadmohahat, Bogra.                                                                                                                                                                                                                                                                                                          |  |  |  |
| Total Investment in BDT                              | : | BDT 210,000/-                                                                                                                                                                                                                                                                                                                             |  |  |  |
| Financing                                            | : | Self BDT 150,000/- (from existing business) 71 %<br>Required Investment BDT 60,000/- (as equity) 29 %                                                                                                                                                                                                                                     |  |  |  |
| Present salary/drawings<br>from business (estimates) | : | BDT 5,000                                                                                                                                                                                                                                                                                                                                 |  |  |  |
| Proposed Salary                                      |   | BDT 5,000                                                                                                                                                                                                                                                                                                                                 |  |  |  |
| Size of shop                                         | : | 20 ft x 60 ft=1200 square ft                                                                                                                                                                                                                                                                                                              |  |  |  |
| Security of the shop                                 | : | N/A                                                                                                                                                                                                                                                                                                                                       |  |  |  |
| Implementation                                       | : | <ul> <li>The business is planned to be scaled up by investment in existing goods like; Daily Enkam.</li> <li>Average 70% gain</li> <li>The business is operating by entrepreneur. Existing 1 employee.</li> <li>One will be appointed 02 in the future.</li> <li>Collects goods from</li> <li>Agreed grace period is 3 months.</li> </ul> |  |  |  |

| Investment Breakdown |      |            |        |     |                         |        |         |  |
|----------------------|------|------------|--------|-----|-------------------------|--------|---------|--|
| Existing             |      |            |        |     | Proposed                |        |         |  |
| Particulars          | Qty. | Unit Price | Amount | Qty | Qty Unit Price Amount P |        |         |  |
|                      |      |            | (BDT)  | 1   |                         | (BDT)  | Total   |  |
| Cow                  | 1    | 90,000     | 90,000 | 1   | 60,000                  | 60,000 | 150,000 |  |
| Haifer               | 1    | 20,000     | 20,000 | 0   | 0                       | 0      | 20000   |  |
| Bllu                 | 1    | 40000      | 40,000 | 0   | 0                       | 0      | 40000   |  |
| Total                | 3    | 0          | 150000 | 1   | 60000                   | 60000  | 210,000 |  |