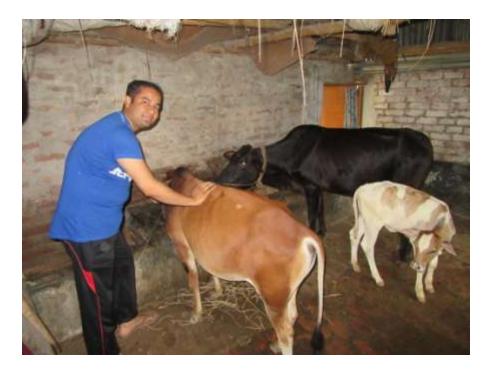

| Proposed Nobin Udyokta Business Info                 |   |                                                                                                                                                                                                                                                                                                                                           |  |  |  |
|------------------------------------------------------|---|-------------------------------------------------------------------------------------------------------------------------------------------------------------------------------------------------------------------------------------------------------------------------------------------------------------------------------------------|--|--|--|
| Business Name                                        | : | RAKHA DAIRY FARM                                                                                                                                                                                                                                                                                                                          |  |  |  |
| Location                                             | : | :Polashbari, Chadmohahat, Bogra.                                                                                                                                                                                                                                                                                                          |  |  |  |
| Total Investment in BDT                              | : | BDT 210,000/-                                                                                                                                                                                                                                                                                                                             |  |  |  |
| Financing                                            | : | Self BDT 150,000/- (from existing business) 71 %<br>Required Investment BDT 60,000/- (as equity) 29 %                                                                                                                                                                                                                                     |  |  |  |
| Present salary/drawings<br>from business (estimates) | : | BDT 5,000                                                                                                                                                                                                                                                                                                                                 |  |  |  |
| Proposed Salary                                      |   | BDT 5,000                                                                                                                                                                                                                                                                                                                                 |  |  |  |
| Size of shop                                         | : | 20 ft x 60 ft=1200 square ft                                                                                                                                                                                                                                                                                                              |  |  |  |
| Security of the shop                                 | : | N/A                                                                                                                                                                                                                                                                                                                                       |  |  |  |
| Implementation                                       | : | <ul> <li>The business is planned to be scaled up by investment in existing goods like; Daily Enkam.</li> <li>Average 70% gain</li> <li>The business is operating by entrepreneur. Existing 1 employee.</li> <li>One will be appointed 02 in the future.</li> <li>Collects goods from</li> <li>Agreed grace period is 3 months.</li> </ul> |  |  |  |

| Investment Breakdown |      |            |        |     |                         |        |         |  |
|----------------------|------|------------|--------|-----|-------------------------|--------|---------|--|
| Existing             |      |            |        |     | Proposed                |        |         |  |
| Particulars          | Qty. | Unit Price | Amount | Qty | Qty Unit Price Amount P |        |         |  |
|                      |      |            | (BDT)  | 1   |                         | (BDT)  | Total   |  |
| Cow                  | 1    | 90,000     | 90,000 | 1   | 60,000                  | 60,000 | 150,000 |  |
| Haifer               | 1    | 20,000     | 20,000 | 0   | 0                       | 0      | 20000   |  |
| Bllu                 | 1    | 40000      | 40,000 | 0   | 0                       | 0      | 40000   |  |
| Total                | 3    | 0          | 150000 | 1   | 60000                   | 60000  | 210,000 |  |