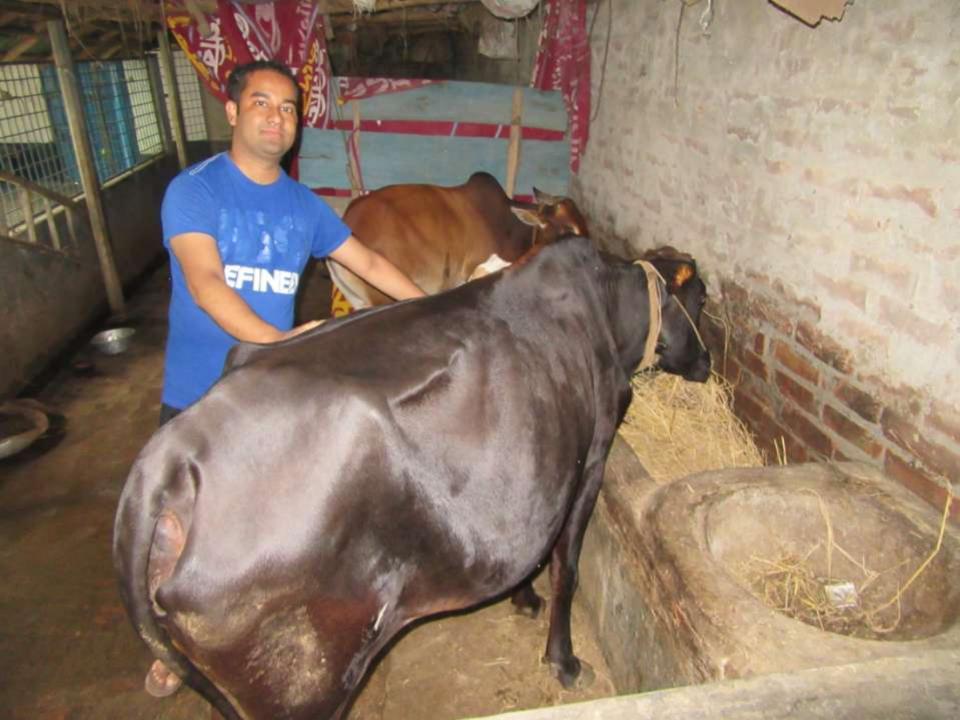

n                                   |              |              |              |
| 2.3  | Investment Pay Back (Including<br>Ownership Tr. Fee) | 24000        | 24000        | 24000        |
|      | Total Cash Outflow                                   | 84,000       | 24,000       | 24,000       |
| 3    | Net Cash Surplus                                     | 106,800      | 220,140      | 340,347      |



# Strength

Employment: Self: 01 Family:0 Others:0 Experience & Skill : 04 Years Quality goods & services; Skill and experience;

## **W**<sub>EAKNESS</sub>

Lack of Capital/Investment

# **O**<sub>PPORTUNITIES</sub>

Huge demand in the community Location of shop;Polashbari, Chadmohahat, Bogra. Regular customers;

## **T**<sub>HREATS</sub>

Theft Fire Political unrest Pictures









## **FAMILY PICTURE**