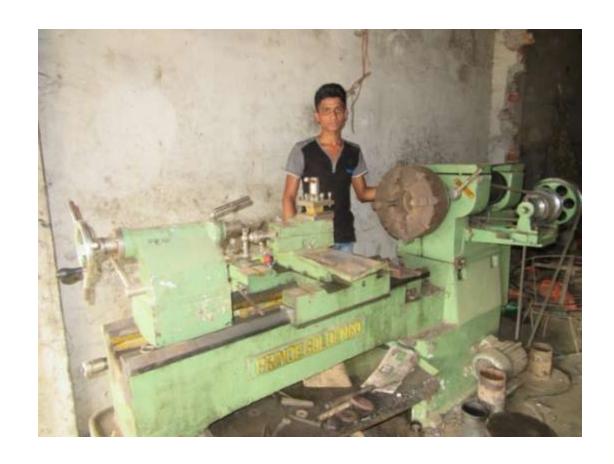

# Pictures

| Proposed Nobin Udyokta Business Info              |   |                                                                                                                                                                                                                                                                                                                                                 |  |  |  |
|---------------------------------------------------|---|-------------------------------------------------------------------------------------------------------------------------------------------------------------------------------------------------------------------------------------------------------------------------------------------------------------------------------------------------|--|--|--|
| Business Name                                     | : | SHA SULTAN OARKSHOP                                                                                                                                                                                                                                                                                                                             |  |  |  |
| Location                                          | : | Vill:Polashbari, P.S: Bogra shadar, Dist: Bogra Bogra                                                                                                                                                                                                                                                                                           |  |  |  |
| Total Investment in BDT                           | : | BDT 362,000 /-                                                                                                                                                                                                                                                                                                                                  |  |  |  |
| Financing                                         | • | Self BDT 312,000 /- (from existing business) 14 % equired Investment BDT 50,000 /- (as equity) 86 %                                                                                                                                                                                                                                             |  |  |  |
| Present salary/drawings from business (estimates) | : | BDT 5,000                                                                                                                                                                                                                                                                                                                                       |  |  |  |
| Proposed Salary                                   | : | BDT 12,000                                                                                                                                                                                                                                                                                                                                      |  |  |  |
| Size of shop                                      | : | 22 ft x 12 ft= 264 square ft                                                                                                                                                                                                                                                                                                                    |  |  |  |
| Security of the shop                              | : |                                                                                                                                                                                                                                                                                                                                                 |  |  |  |
| Implementation                                    | : | <ul> <li>The business is planned to be scaled up by investment in existing goods like; Goods Sales workes , etc.</li> <li>Average 40 % gain on sales.</li> <li>The business is operating by entrepreneur. Existing 1 labor.</li> <li>After getting equity fund 02 labor will be appointed.</li> <li>Agreed grace period is 3 months.</li> </ul> |  |  |  |