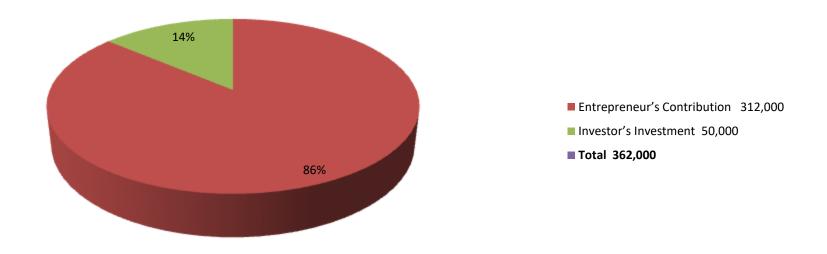

| Investment Breakdown |      |                   |         |     |                   |          |         |
|----------------------|------|-------------------|---------|-----|-------------------|----------|---------|
|                      | ing  | Proposed          |         |     |                   |          |         |
| Particulars          | Qty. | <b>Unit Price</b> | Amount  | Qty | <b>Unit Price</b> | Proposed |         |
|                      |      |                   | (BDT)   |     |                   | (BDT)    | Total   |
| Lade machin          | 1    | 150,000           | 150,000 |     |                   |          | 150000  |
| Oailding machin      | 1    | 12,000            | 12,000  | 0   | 0                 | 0        | 12000   |
| Machin sorce         |      |                   | 80,000  | 0   | 0                 | 0        | 80000   |
| Others               |      |                   | 20,000  | 0   | 0                 | 0        | 20000   |
| Boring machin        |      |                   |         | 1   | 50000             | 50,000   | 50000   |
| Security             | 0    | 0                 | 50,000  | 0   | 0                 | 0        | 50,000  |
| Total                | 2    | 0                 | 312000  | 1   | 50000             | 50000    | 362,000 |