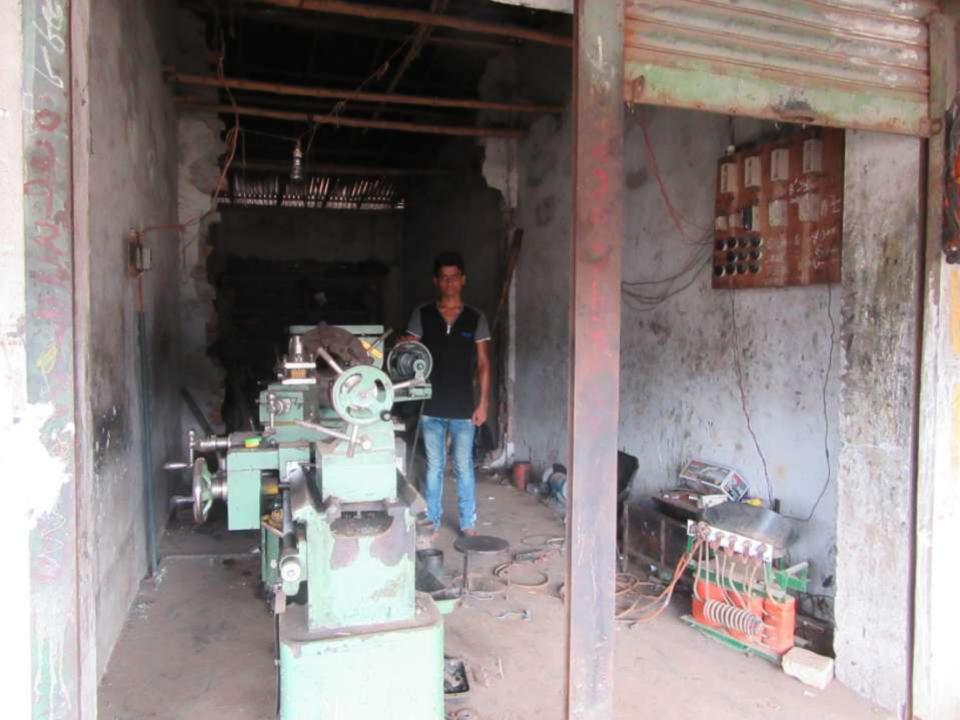

# Pictures

| Proposed Nobin Udyokta Business Info              |   |                                                                                                                                                                                                                                                                                                                                                 |  |  |  |
|---------------------------------------------------|---|-------------------------------------------------------------------------------------------------------------------------------------------------------------------------------------------------------------------------------------------------------------------------------------------------------------------------------------------------|--|--|--|
| Business Name                                     | : | SHA SULTAN OARKSHOP                                                                                                                                                                                                                                                                                                                             |  |  |  |
| Location                                          | : | Vill:Polashbari, P.S: Bogra shadar, Dist: Bogra Bogra                                                                                                                                                                                                                                                                                           |  |  |  |
| Total Investment in BDT                           | : | BDT 362,000 /-                                                                                                                                                                                                                                                                                                                                  |  |  |  |
| Financing                                         | • | Self BDT 312,000 /- (from existing business) 14 % equired Investment BDT 50,000 /- (as equity) 86 %                                                                                                                                                                                                                                             |  |  |  |
| Present salary/drawings from business (estimates) | : | BDT 5,000                                                                                                                                                                                                                                                                                                                                       |  |  |  |
| Proposed Salary                                   | : | BDT 12,000                                                                                                                                                                                                                                                                                                                                      |  |  |  |
| Size of shop                                      | : | 22 ft x 12 ft= 264 square ft                                                                                                                                                                                                                                                                                                                    |  |  |  |
| Security of the shop                              | : |                                                                                                                                                                                                                                                                                                                                                 |  |  |  |
| Implementation                                    | : | <ul> <li>The business is planned to be scaled up by investment in existing goods like; Goods Sales workes , etc.</li> <li>Average 40 % gain on sales.</li> <li>The business is operating by entrepreneur. Existing 1 labor.</li> <li>After getting equity fund 02 labor will be appointed.</li> <li>Agreed grace period is 3 months.</li> </ul> |  |  |  |