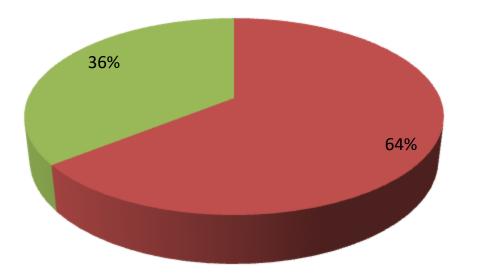

| Proposed Nobin Udyokta Business Info                 |   |                                                                                                                                                                                                                                                                                                                |  |  |  |  |
|------------------------------------------------------|---|----------------------------------------------------------------------------------------------------------------------------------------------------------------------------------------------------------------------------------------------------------------------------------------------------------------|--|--|--|--|
| Business Name                                        | : | MA DAIRY FARM                                                                                                                                                                                                                                                                                                  |  |  |  |  |
| Location                                             | : | Mondoldhonron, Jhorgashahat, Bogra shadar, Bogra                                                                                                                                                                                                                                                               |  |  |  |  |
| Total Investment in BDT                              | : | BDT 1,40,000/-                                                                                                                                                                                                                                                                                                 |  |  |  |  |
| Financing                                            | : | Self BDT 90,000/-(from existing business) 64%<br>Required Investment BDT 50,000/-(as equity) 36%                                                                                                                                                                                                               |  |  |  |  |
| Present salary/drawings<br>from business (estimates) | : | BDT 4,000/-                                                                                                                                                                                                                                                                                                    |  |  |  |  |
| Proposed Salary                                      | : | BDT 4,000/-                                                                                                                                                                                                                                                                                                    |  |  |  |  |
| Size of shop                                         | : | 10 ft x 15 ft= 150 square ft                                                                                                                                                                                                                                                                                   |  |  |  |  |
| Implementation                                       | : | <ul> <li>The business is planned to be scaled up by investment in existing goods like; Milk product.</li> <li>The business is operating by entrepreneur. Existing no employee.</li> <li>One will be appointed in the future.</li> <li>Collects goods from</li> <li>Agreed grace period is 3 months.</li> </ul> |  |  |  |  |