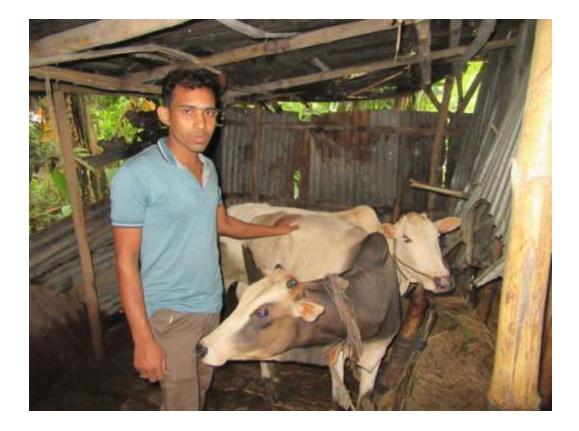

#### Proposed NU Business Name: MA DAIRY FARM



Project identification and prepared by: Md. Mizanur Rahman, Bogra Sadar Unit, Bogra.

Project verified by: MD. Mozaharul Islam Sarker



Samajik Byabosha Ltd.

| Brief Bio of The Proposed Nobin Udyokta                                                                                                                        |     |                                                                                                                                                                                                                    |  |  |  |  |  |
|----------------------------------------------------------------------------------------------------------------------------------------------------------------|-----|-------------------------------------------------------------------------