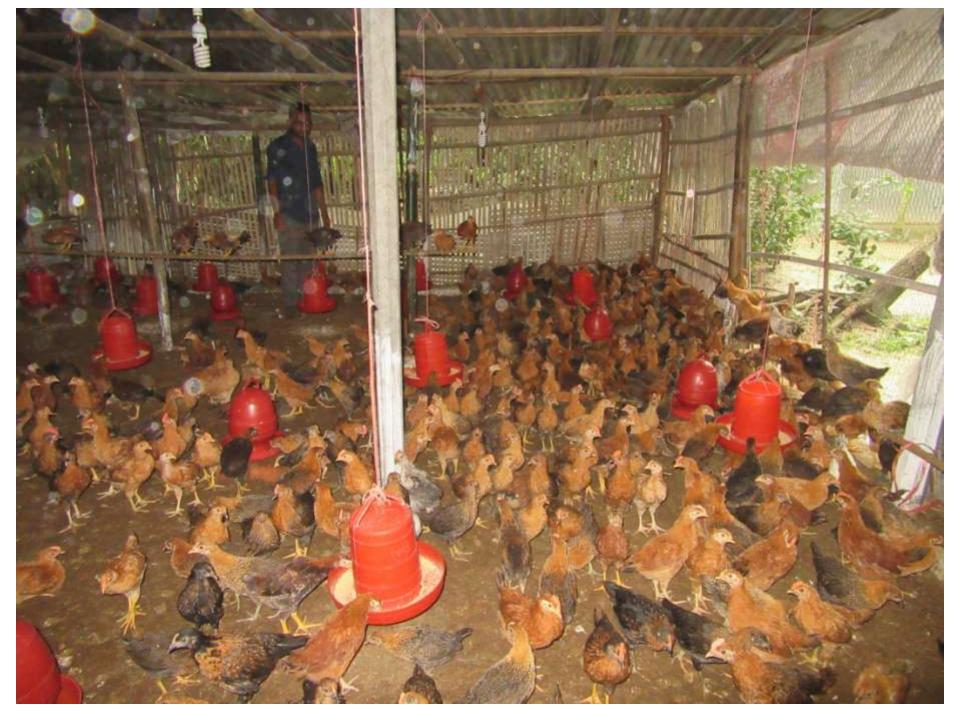

| Proposed Nobin Udyokta Business Info                 |       |                                                                                                                                                                                                                                                                                                               |  |  |  |
|------------------------------------------------------|-------|---------------------------------------------------------------------------------------------------------------------------------------------------------------------------------------------------------------------------------------------------------------------------------------------------------------|--|--|--|
| Business Name                                        | :     | MA POLTRY FARM                                                                                                                                                                                                                                                                                                |  |  |  |
| Location                                             | :     | Chandopara,Sabgram, Bogra.                                                                                                                                                                                                                                                                                    |  |  |  |
| Total Investment in BDT                              | :     | BDT 1,02,000/-                                                                                                                                                                                                                                                                                                |  |  |  |
| Financing                                            | :     | Self BDT 52,000/- (from existing business) 51%<br>Required Investment BDT 50,000/- (as equity) 49%                                                                                                                                                                                                            |  |  |  |
| Present salary/drawings<br>from business (estimates) | :     | BDT 4,000                                                                                                                                                                                                                                                                                                     |  |  |  |
| Proposed Salary                                      | :     | BDT 4,000                                                                                                                                                                                                                                                                                                     |  |  |  |
| Size of shop                                         | :     | 30 ft x 30 ft= 900 square ft                                                                                                                                                                                                                                                                                  |  |  |  |
| Security of the shop                                 | : N/A |                                                                                                                                                                                                                                                                                                               |  |  |  |
| Implementation                                       |       | <ul> <li>The business is planned to be scaled up by investment in existing goods like;Poltry sales.</li> <li>The business is operating by entrepreneur. Existing no employee.</li> <li>One will be appointed in the future.</li> <li>Collects goods from</li> <li>Agreed grace period is 3 months.</li> </ul> |  |  |  |

| Existing Business (BDT)           |       |         |         |  |  |  |
|-----------------------------------|-------|---------|---------|--|--|--|
| Particular                        | Daily | Monthly | Yearly  |  |  |  |
| Revenue (sales)                   |       |         |         |  |  |  |
| Poltry Sales                      | 2,000 | 60,000  | 720,000 |  |  |  |
| Total Sales (A)                   | 2,000 | 60,000  | 720,000 |  |  |  |
| Less. Variable Expense            |       |         |         |  |  |  |
| Cost                              | 1,800 | 54,000  | 648,000 |  |  |  |
| Total variable Expense (B)        | 1,800 | 54,000  | 648,000 |  |  |  |
| Contribution Margin (CM) [C=(A-B) | 200   | 6,000   | 72,000  |  |  |  |
| Less. Fixed Expense               |       |         |         |  |  |  |
| House rant                        |       | -       | 0       |  |  |  |
| Electricity Bill                  |       | 500     | 6,000   |  |  |  |
| Transportation                    |       | 300     | 3,600   |  |  |  |
| Salary (self)                     |       | 4,000   | 48,000  |  |  |  |
| Salary (staf)                     |       | -       | 0       |  |  |  |
| Entertainment                     |       | -       | 0       |  |  |  |
| Guard                             |       | -       | 0       |  |  |  |
| Generator                         |       | -       | 0       |  |  |  |
| Mobile Bill                       |       | 200     | 2,400   |  |  |  |
| Non cash item                     |       |         |         |  |  |  |
| Depreciation                      |       | 0       | 0       |  |  |  |
| Total fixed Cost (D)              |       | 5,000   | 60,000  |  |  |  |
| Net Profit (E) [C-D)              |       | 1,000   | 12,000  |  |  |  |