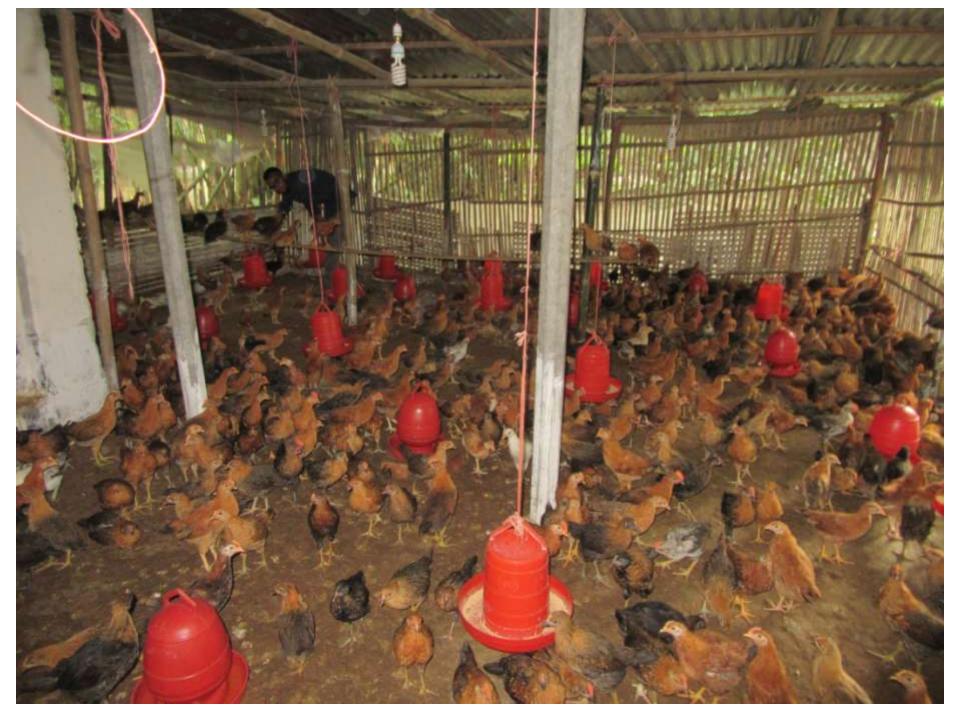

| Proposed Nobin Udyokta Business Info                 |       |                                                                                                                                                                                                                                                                                                               |  |  |  |
|------------------------------------------------------|-------|---------------------------------------------------------------------------------------------------------------------------------------------------------------------------------------------------------------------------------------------------------------------------------------------------------------|--|--|--|
| Business Name                                        | :     | MA POLTRY FARM                                                                                                                                                                                                                                                                                                |  |  |  |
| Location                                             | :     | Chandopara,Sabgram, Bogra.                                                                                                                                                                                                                                                                                    |  |  |  |
| Total Investment in BDT                              | :     | BDT 1,02,000/-                                                                                                                                                                                                                                                                                                |  |  |  |
| Financing                                            | :     | Self BDT 52,000/- (from existing business) 51%<br>Required Investment BDT 50,000/- (as equity) 49%                                                                                                                                                                                                            |  |  |  |
| Present salary/drawings<br>from business (estimates) | :     | BDT 4,000                                                                                                                                                                                                                                                                                                     |  |  |  |
| Proposed Salary                                      | :     | BDT 4,000                                                                                                                                                                                                                                                                                                     |  |  |  |
| Size of shop                                         | :     | 30 ft x 30 ft= 900 square ft                                                                                                                                                                                                                                                                                  |  |  |  |
| Security of the shop                                 | : N/A |                                                                                                                                                                                                                                                                                                               |  |  |  |
| Implementation                                       |       | <ul> <li>The business is planned to be scaled up by investment in existing goods like;Poltry sales.</li> <li>The business is operating by entrepreneur. Existing no employee.</li> <li>One will be appointed in the future.</li> <li>Collects goods from</li> <li>Agreed grace period is 3 months.</li> </ul> |  |  |  |

| Existing Business (BDT)           |       |         |         |  |  |  |
|-----------------------------------|-------|---------|---------|--|--|--|
| Particular                        | Daily | Monthly | Yearly  |  |  |  |
| Revenue (sales)                   |       |         |         |  |  |  |
| Poltry Sales                      | 2,000 | 60,000  | 720,000 |  |  |  |
| Total Sales (A)                   | 2,000 | 60,000  | 720,000 |  |  |  |
| Less. Variable Expense            |       |         |         |  |  |  |
| Cost                              | 1,800 | 54,000  | 648,000 |  |  |  |
| Total variable Expense (B)        | 1,800 | 54,000  | 648,000 |  |  |  |
| Contribution Margin (CM) [C=(A-B) | 200   | 6,000   | 72,000  |  |  |  |
| Less. Fixed Expense               |       |         |         |  |  |  |
| House rant                        |       | -       | 0       |  |  |  |
| Electricity Bill                  |       | 500     | 6,000   |  |  |  |
| Transportation                    |       | 300     | 3,600   |  |  |  |
| Salary (self)                     |       | 4,000   | 48,000  |  |  |  |
| Salary (staf)                     |       | -       | 0       |  |  |  |
| Entertainment                     |       | -       | 0       |  |  |  |
| Guard                             |       | -       | 0       |  |  |  |
| Generator                         |       | -       | 0       |  |  |  |
| Mobile Bill                       |       | 200     | 2,400   |  |  |  |
| Non cash item                     |       |         |         |  |  |  |
| Depreciation                      |       | 0       | 0       |  |  |  |
| Total fixed Cost (D)              |       | 5,000   | 60,000  |  |  |  |
| Net Profit (E) [C-D)              |       | 1,000   | 12,000  |  |  |  |