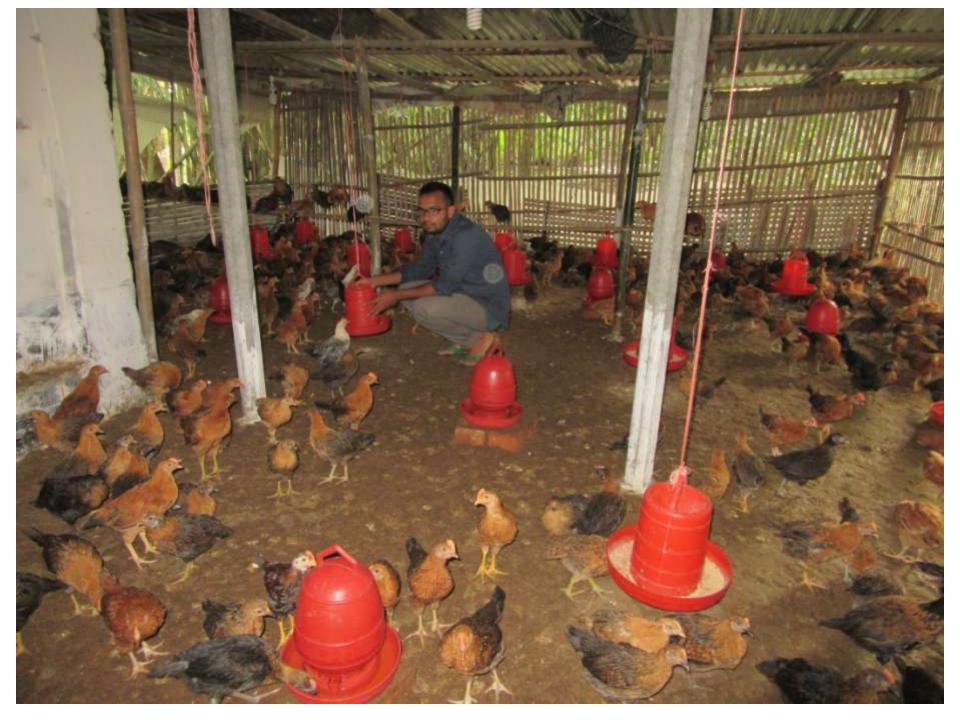

| Proposed Nobin Udyokta Business Info                 |       |                                                                                                                                                                                                                                                                                                               |  |  |  |
|------------------------------------------------------|-------|---------------------------------------------------------------------------------------------------------------------------------------------------------------------------------------------------------------------------------------------------------------------------------------------------------------|--|--|--|
| Business Name                                        | :     | MA POLTRY FARM                                                                                                                                                                                                                                                                                                |  |  |  |
| Location                                             | :     | Chandopara,Sabgram, Bogra.                                                                                                                                                                                                                                                                                    |  |  |  |
| Total Investment in BDT                              | :     | BDT 1,02,000/-                                                                                                                                                                                                                                                                                                |  |  |  |
| Financing                                            | :     | Self BDT 52,000/- (from existing business) 51%<br>Required Investment BDT 50,000/- (as equity) 49%                                                                                                                                                                                                            |  |  |  |
| Present salary/drawings<br>from business (estimates) | :     | BDT 4,000                                                                                                                                                                                                                                                                                                     |  |  |  |
| Proposed Salary                                      | :     | BDT 4,000                                                                                                                                                                                                                                                                                                     |  |  |  |
| Size of shop                                         | :     | 30 ft x 30 ft= 900 square ft                                                                                                                                                                                                                                                                                  |  |  |  |
| Security of the shop                                 | : N/A |                                                                                                                                                                                                                                                                                                               |  |  |  |
| Implementation                                       |       | <ul> <li>The business is planned to be scaled up by investment in existing goods like;Poltry sales.</li> <li>The business is operating by entrepreneur. Existing no employee.</li> <li>One will be appointed in the future.</li> <li>Collects goods from</li> <li>Agreed grace period is 3 months.</li> </ul> |  |  |  |

| Existing Business (BDT)           |       |         |         |  |  |  |
|-----------------------------------|-------|---------|---------|--|--|--|
| Particular                        | Daily | Monthly | Yearly  |  |  |  |
| Revenue (sales)                   |       |         |         |  |  |  |
| Poltry Sales                      | 2,000 | 60,000  | 720,000 |  |  |  |
| Total Sales (A)                   | 2,000 | 60,000  | 720,000 |  |  |  |
| Less. Variable Expense            |       |         |         |  |  |  |
| Cost                              | 1,800 | 54,000  | 648,000 |  |  |  |
| Total variable Expense (B)        | 1,800 | 54,000  | 648,000 |  |  |  |
| Contribution Margin (CM) [C=(A-B) | 200   | 6,000   | 72,000  |  |  |  |
| Less. Fixed Expense               |       |         |         |  |  |  |
| House rant                        |       | -       | 0       |  |  |  |
| Electricity Bill                  |       | 500     | 6,000   |  |  |  |
| Transportation                    |       | 300     | 3,600   |  |  |  |
| Salary (self)                     |       | 4,000   | 48,000  |  |  |  |
| Salary (staf)                     |       | -       | 0       |  |  |  |
| Entertainment                     |       | -       | 0       |  |  |  |
| Guard                             |       | -       | 0       |  |  |  |
| Generator                         |       | -       | 0       |  |  |  |
| Mobile Bill                       |       | 200     | 2,400   |  |  |  |
| Non cash item                     |       |         |         |  |  |  |
| Depreciation                      |       | 0       | 0       |  |  |  |
| Total fixed Cost (D)              |       | 5,000   | 60,000  |  |  |  |
| Net Profit (E) [C-D)              |       | 1,000   | 12,000  |  |  |  |