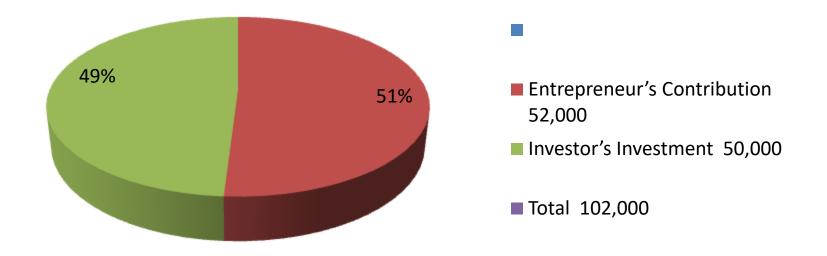

| Proposed Nobin Udyokta Business Info                 |       |                                                                                                                                                                                                                                                                                                               |  |  |  |
|------------------------------------------------------|-------|---------------------------------------------------------------------------------------------------------------------------------------------------------------------------------------------------------------------------------------------------------------------------------------------------------------|--|--|--|
| Business Name                                        | :     | MA POLTRY FARM                                                                                                                                                                                                                                                                                                |  |  |  |
| Location                                             | :     | Chandopara,Sabgram, Bogra.                                                                                                                                                                                                                                                                                    |  |  |  |
| Total Investment in BDT                              | :     | BDT 1,02,000/-                                                                                                                                                                                                                                                                                                |  |  |  |
| Financing                                            | :     | Self BDT 52,000/- (from existing business) 51%<br>Required Investment BDT 50,000/- (as equity) 49%                                                                                                                                                                                                            |  |  |  |
| Present salary/drawings<br>from business (estimates) | :     | BDT 4,000                                                                                                                                                                                                                                                                                                     |  |  |  |
| Proposed Salary                                      | :     | BDT 4,000                                                                                                                                                                                                                                                                                                     |  |  |  |
| Size of shop                                         | :     | 30 ft x 30 ft= 900 square ft                                                                                                                                                                                                                                                                                  |  |  |  |
| Security of the shop                                 | : N/A |                                                                                                                                                                                                                                                                                                               |  |  |  |
| Implementation                                       |       | <ul> <li>The business is planned to be scaled up by investment in existing goods like;Poltry sales.</li> <li>The business is operating by entrepreneur. Existing no employee.</li> <li>One will be appointed in the future.</li> <li>Collects goods from</li> <li>Agreed grace period is 3 months.</li> </ul> |  |  |  |

| Investment Breakdown |      |            |        |          |                   |        |          |  |
|----------------------|------|------------|--------|----------|-------------------|--------|----------|--|
| Existing             |      |            |        | Proposed |                   |        |          |  |
|                      |      |            | Amount |          |                   | Amount | Proposed |  |
| Particulars          | Qty. | Unit Price | (BDT)  | Qty      | <b>Unit Price</b> | (BDT)  | Total    |  |
| Hen                  | 800  | 50         | 40,000 | 1000     | 14                | 14,000 | 54,000   |  |
| Feed                 | 5    | 1900       | 9,500  | 18       | 1,900             | 34,200 | 43,700   |  |
| Medicine             | 1    | 2500       | 2,500  | 1        | 1800              | 1,800  | 4,300    |  |
| Total                | 0    | 0          | 52,000 | 0        | 0                 | 50,000 | 102,000  |  |