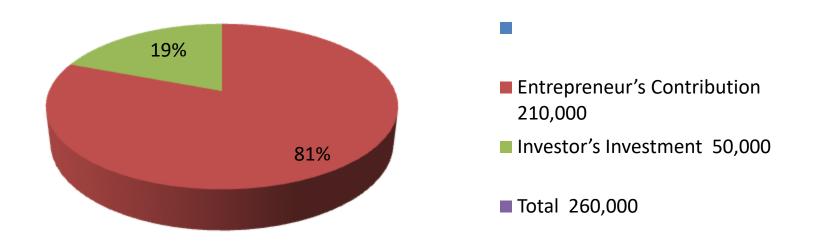

| Proposed Nobin Udyokta Business Info              |   |                                                                                                                                                                                                                                                                                                                |  |  |  |  |  |
|---------------------------------------------------|---|----------------------------------------------------------------------------------------------------------------------------------------------------------------------------------------------------------------------------------------------------------------------------------------------------------------|--|--|--|--|--|
| Business Name                                     | : | MS RIPON DAIRY FARM                                                                                                                                                                                                                                                                                            |  |  |  |  |  |
| Location                                          | : | Alangi,Dhunat,Bogra.                                                                                                                                                                                                                                                                                           |  |  |  |  |  |
| Total Investment in BDT                           | : | BDT 2,60,000/-                                                                                                                                                                                                                                                                                                 |  |  |  |  |  |
| Financing                                         | : | Self BDT 2,10,000/- (from existing business) 81%<br>Required Investment BDT 50,000/- (as equity) 19%                                                                                                                                                                                                           |  |  |  |  |  |
| Present salary/drawings from business (estimates) | : | BDT 4,000                                                                                                                                                                                                                                                                                                      |  |  |  |  |  |
| Proposed Salary                                   | : | BDT 4,000                                                                                                                                                                                                                                                                                                      |  |  |  |  |  |
| Size of shop                                      | : | 20 ft x 10 ft= 200 square ft                                                                                                                                                                                                                                                                                   |  |  |  |  |  |
| Security of the shop                              | : | N/A                                                                                                                                                                                                                                                                                                            |  |  |  |  |  |
| Implementation                                    | : | <ul> <li>The business is planned to be scaled up by investment in existing goods like; Milk product.</li> <li>The business is operating by entrepreneur. Existing no employee.</li> <li>One will be appointed in the future.</li> <li>Collects goods from</li> <li>Agreed grace period is 3 months.</li> </ul> |  |  |  |  |  |

| Investment Breakdown |      |            |         |              |                   |        |         |
|----------------------|------|------------|---------|--------------|-------------------|--------|---------|
| Existing             |      |            |         | Proposed     |                   |        |         |
|                      |      |            | Amount  | Amount Propo |                   |        |         |
| Particulars          | Qty. | Unit Price | (BDT)   | Qty          | <b>Unit Price</b> | (BDT)  | Total   |
| Cow                  | 1    | 130,000    | 130,000 | 1            | 50,000            | 50,000 | 180,000 |
| Culf                 | 2    | 40000      | 80,000  | 0            | 1,900             | 0      | 80,000  |
| Total                | 0    | 0          | 210,000 | 0            | 0                 | 50,000 | 260,000 |