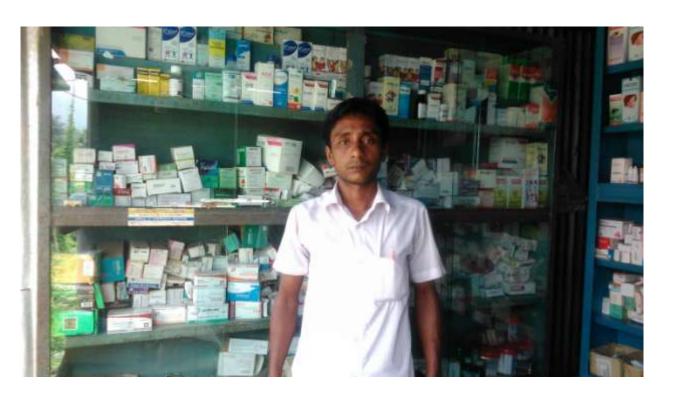

### **Proposed NU Business Name: TUMPA PHARMACY**



Project identification and prepared by: Aowlad Hossain, Feni Sadar Unit, Feni

Project verified by: Susanta Kumar Bishwash



| Brief Bio of The Proposed Nobin Udyokta                                                                                                |       |                                                                                                                                                                                                               |  |  |  |
|----------------------------------------------------------------------------------------------------------------------------------------|-------|------------------------------------------------------------------------------------------------------------------------------------------------------------------