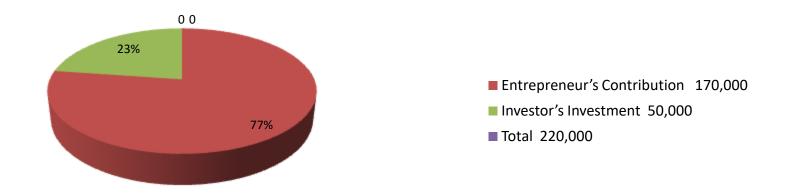

| Proposed Nobin Udyokta Business Info              |   |                                                                                                                                                                                                                                                                                                                                                                 |  |  |  |  |
|---------------------------------------------------|---|-----------------------------------------------------------------------------------------------------------------------------------------------------------------------------------------------------------------------------------------------------------------------------------------------------------------------------------------------------------------|--|--|--|--|
| Business Name                                     | : | TUMPA PHARMACY                                                                                                                                                                                                                                                                                                                                                  |  |  |  |  |
| Location                                          | : | Lalpol , Feni                                                                                                                                                                                                                                                                                                                                                   |  |  |  |  |
| Total Investment in BDT                           | : | BDT 120,000/-                                                                                                                                                                                                                                                                                                                                                   |  |  |  |  |
| Financing                                         | : | Self BDT 170,000/- (from existing business) 77% Required Investment BDT 50,000/- (as equity) 23%                                                                                                                                                                                                                                                                |  |  |  |  |
| Present salary/drawings from business (estimates) |   | BDT 5,000                                                                                                                                                                                                                                                                                                                                                       |  |  |  |  |
| Proposed Salary                                   | : | BDT 5,000                                                                                                                                                                                                                                                                                                                                                       |  |  |  |  |
| Size of shop                                      | : | 10 ft x 20 ft= 120 square ft                                                                                                                                                                                                                                                                                                                                    |  |  |  |  |
| Security                                          | : | 20,000                                                                                                                                                                                                                                                                                                                                                          |  |  |  |  |
| Implementation                                    | : | <ul> <li>The business is planned to be scaled up by investment in existing goods like; Tablet, Capsule, Syrup, Injection etc</li> <li>Average 10% gain on sales.</li> <li>The shop is rented.</li> <li>The business is operating by entrepreneur. Existing no employee.</li> <li>Collects goods from Feni.</li> <li>Agreed grace period is 3 months.</li> </ul> |  |  |  |  |