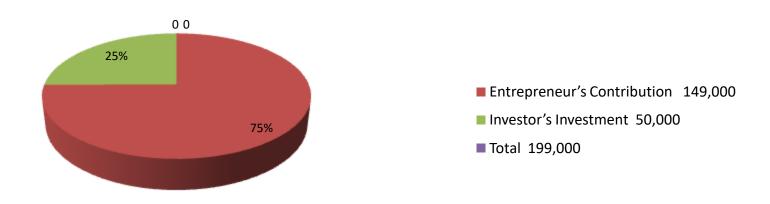

#### **Investment Breakdown**

|                             | Proposed |        |         |            |        |          |         |
|-----------------------------|----------|--------|---------|------------|--------|----------|---------|
| Particulars Qty. Unit Price |          | Amount | Qty     | Unit Price | Amount | Proposed |         |
|                             |          |        | (BDT)   |            |        | (BDT)    | Total   |
| Plane Sheet                 | 10       | 2000   | 20,000  | 25         | 2000   | 50000    | 70,000  |
| Elmira                      | 3        | 20000  | 60,000  | 0          | 0      | 0        | 60,000  |
| Showcase                    | 1        | 15000  | 15,000  | 0          | 0      | 0        | 15,000  |
| Alana                       | 2        | 2000   | 4,000   | 0          | 0      | 0        | 4,000   |
| Security                    | 1        | 0      | 50,000  | 0          | 0      | 0        | 50,000  |
| Total                       | 27       | 39000  | 149,000 | 25         | 2000   | 50,000   | 199,000 |