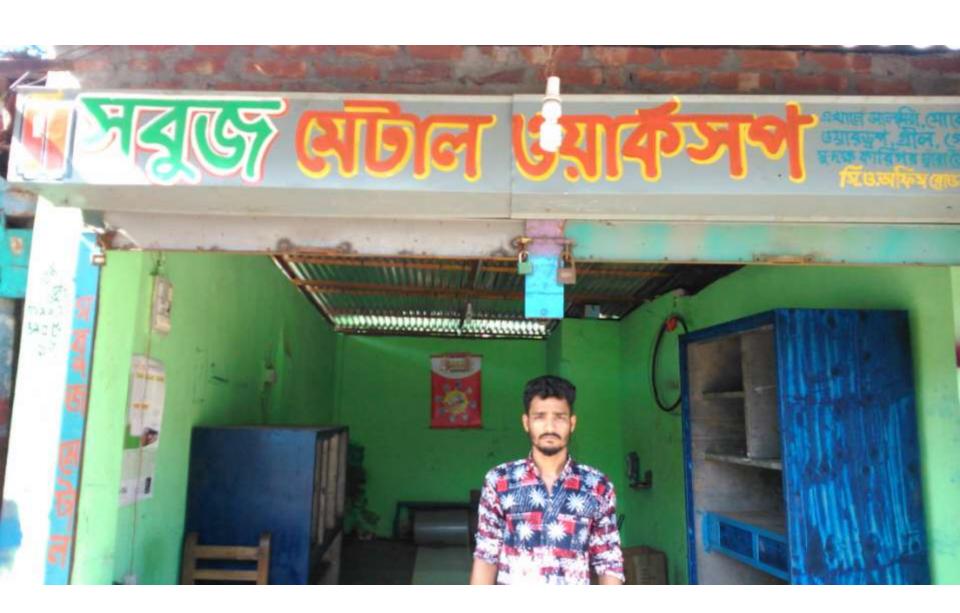

#### Proposed NU Business Name: SHOBOJ METAL WORKSHOP

Project identification and prepared by: Aowlad Hossain, Feni Sadar Unit, Feni

Project verified by: Susanta Kumar Bishwash

| Brief Bio of The Proposed Nobin Udyokta                                                                                                         |       |                                                                                                                                                                                     |  |  |
|-------------------------------------------------------------------------------------------------------------------------------------------------|-------|-------------------------------------------------------------------------------------------------------------------------------------------------------------------------------------|--|--|
| Name                                                                                                                                            | :     | MD. SABUZ                                                                                                                                                                           |  |  |
| Age                                                                                                                                             | :     | 28-12-1994 ( 28 Years)                                                                                                                                                              |  |  |
| Education, till to date                                                                                                                         | :     | Class 07                                                                                                                                                                            |  |  |
| Marital status                                                                                                                                  | :     | Unmarried                                                                                                                                                                           |  |  |
| Children                                                                                                                                        | :     | Nill                                                                                                                                                                                |  |  |
| No. of siblings:                                                                                                                                | :     | 04 Brothers 01 Sister                                                                                                                                                               |  |  |
| Address                                                                                                                                         | :     | Vill: Raster khill ; P.O: Laxkarhatt ; P.S: Feni Sadar ; Dist: Feni                                                                                                                 |  |  |
| Parent's and GB related Info (i) Who is GB member (ii) Mother's name (iii) Father's name (iv) GB member's info                                  |       | Mother Father  JOSHNA BEGUM  ROBIUL HAQUE  Branch: Motobi, Feni; Centre # 28 (Female),  Member ID: 2598, Group No: 10  Member since: 01.01.1998 (19 Years)  First loan: BDT 5,000/- |  |  |
| Further Information: (v) Who pays GB loan installment (vi) Mobile lady (vii) Grameen Education Loan (viii) Any other loan like GB, BRAC ASA etc | : : : | Existing loan: BDT 20,000 Outstanding loan: Nill Father No No No                                                                                                                    |  |  |

| Proposed Nobin Udyokta Business Info              |   |                                                                                                                                                                                                                                                                                                                                                                                                                        |  |  |
|---------------------------------------------------|---|------------------------------------------------------------------------------------------------------------------------------------------------------------------------------------------------------------------------------------------------------------------------------------------------------------------------------------------------------------------------------------------------------------------------|--|--|
| Business Name                                     | : | SHOBOJ METAL WORKSHOP                                                                                                                                                                                                                                                                                                                                                                                                  |  |  |
| Location                                          | : | C O office, Sadar Hospital, Feni                                                                                                                                                                                                                                                                                                                                                                                       |  |  |
| Total Investment in BDT                           | : | BDT 199,000/-                                                                                                                                                                                                                                                                                                                                                                                                          |  |  |
| Financing                                         | : | Self BDT 149,000/- (from existing business) 75% Required Investment BDT 50,000/- (as equity) 25%                                                                                                                                                                                                                                                                                                                       |  |  |
| Present salary/drawings from business (estimates) | • | BDT 5,000                                                                                                                                                                                                                                                                                                                                                                                                              |  |  |
| Proposed Salary                                   | : | BDT 5,000                                                                                                                                                                                                                                                                                                                                                                                                              |  |  |
| Size of shop                                      | : | 12 ft x 23 ft= 276 square ft                                                                                                                                                                                                                                                                                                                                                                                           |  |  |
| Security                                          | : | 50,000                                                                                                                                                                                                                                                                                                                                                                                                                 |  |  |
| Implementation                                    | : | <ul> <li>The business is planned to be scaled up by investment in existing goods like; Showcase, Almira, Steel Door and Windoor, Square bar, Engle, Plen Shitt, Zedbar etc.</li> <li>Average 35% gain on sales.</li> <li>The shop is rented.</li> <li>The business is operating by entrepreneur. Existing 02 employee.</li> <li>Collects goods from Dhaka, Feni .</li> <li>Agreed grace period is 3 months.</li> </ul> |  |  |

# Pictures