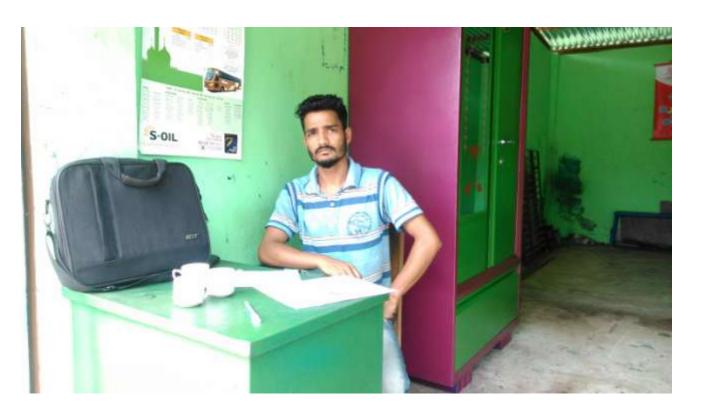

| Proposed Nobin Udyokta Business Info              |   |                                                                                                                                                                                                                                                                                                                                                                                                                        |  |  |
|---------------------------------------------------|---|------------------------------------------------------------------------------------------------------------------------------------------------------------------------------------------------------------------------------------------------------------------------------------------------------------------------------------------------------------------------------------------------------------------------|--|--|
| Business Name                                     | : | SHOBOJ METAL WORKSHOP                                                                                                                                                                                                                                                                                                                                                                                                  |  |  |
| Location                                          | : | C O office, Sadar Hospital, Feni                                                                                                                                                                                                                                                                                                                                                                                       |  |  |
| Total Investment in BDT                           | : | BDT 199,000/-                                                                                                                                                                                                                                                                                                                                                                                                          |  |  |
| Financing                                         | : | Self BDT 149,000/- (from existing business) 75% Required Investment BDT 50,000/- (as equity) 25%                                                                                                                                                                                                                                                                                                                       |  |  |
| Present salary/drawings from business (estimates) | • | BDT 5,000                                                                                                                                                                                                                                                                                                                                                                                                              |  |  |
| Proposed Salary                                   | : | BDT 5,000                                                                                                                                                                                                                                                                                                                                                                                                              |  |  |
| Size of shop                                      | : | 12 ft x 23 ft= 276 square ft                                                                                                                                                                                                                                                                                                                                                                                           |  |  |
| Security                                          | : | 50,000                                                                                                                                                                                                                                                                                                                                                                                                                 |  |  |
| Implementation                                    | : | <ul> <li>The business is planned to be scaled up by investment in existing goods like; Showcase, Almira, Steel Door and Windoor, Square bar, Engle, Plen Shitt, Zedbar etc.</li> <li>Average 35% gain on sales.</li> <li>The shop is rented.</li> <li>The business is operating by entrepreneur. Existing 02 employee.</li> <li>Collects goods from Dhaka, Feni .</li> <li>Agreed grace period is 3 months.</li> </ul> |  |  |

# Pictures