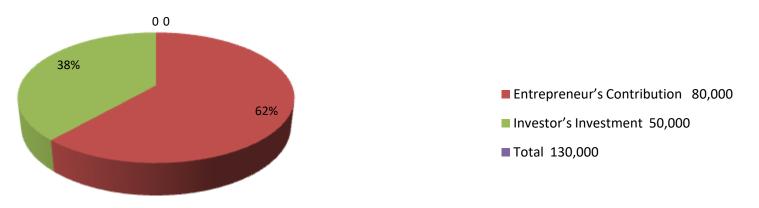

| Proposed Nobin Udyokta Business Info              |   |                                                                                                                                                                                                                                                                                                                                                                           |  |  |  |
|---------------------------------------------------|---|---------------------------------------------------------------------------------------------------------------------------------------------------------------------------------------------------------------------------------------------------------------------------------------------------------------------------------------------------------------------------|--|--|--|
| Business Name                                     | : | SHOHID STORE                                                                                                                                                                                                                                                                                                                                                              |  |  |  |
| Location                                          | : | South Betagaon, Feni                                                                                                                                                                                                                                                                                                                                                      |  |  |  |
| Total Investment in BDT                           | : | BDT 130,000/-                                                                                                                                                                                                                                                                                                                                                             |  |  |  |
| Financing                                         | : | Self BDT 80,000/- (from existing business) 62% Required Investment BDT 50,000/- (as equity) 38%                                                                                                                                                                                                                                                                           |  |  |  |
| Present salary/drawings from business (estimates) | : | BDT 5,000                                                                                                                                                                                                                                                                                                                                                                 |  |  |  |
| Proposed Salary                                   | : | BDT 5,000                                                                                                                                                                                                                                                                                                                                                                 |  |  |  |
| Size of shop                                      | : | 15 ft x 30 ft= 450 square ft                                                                                                                                                                                                                                                                                                                                              |  |  |  |
| Security                                          | : | 10,000                                                                                                                                                                                                                                                                                                                                                                    |  |  |  |
| Implementation                                    | : | <ul> <li>The business is planned to be scaled up by investment in existing goods like; Rice, Oil, Biscuits, Cold Drinks, Cosmetics etc</li> <li>Average 15% gain on sales.</li> <li>The shop is Rented.</li> <li>The business is operating by entrepreneur. Existing no employee.</li> <li>Collects goods from Feni.</li> <li>Agreed grace period is 3 months.</li> </ul> |  |  |  |

#### **Investment Breakdown**

| Existing    |      |            |        |                     | Proposed |        |          |  |
|-------------|------|------------|--------|---------------------|----------|--------|----------|--|
| Particulars | Qty. | Unit Price | Amount | mount Qty Unit Pric |          | Amount | Proposed |  |
|             |      |            | (BDT)  |                     |          | (BDT)  | Total    |  |
| Rice        | 3    | 2300       | 6,900  | 5                   | 2300     | 11500  | 18,400   |  |
| Dall        | 80   | 90         | 7,200  | 80                  | 90       | 7,200  | 14,400   |  |
| Oil         | 80   | 90         | 7,200  | 80                  | 90       | 7,200  | 14,400   |  |
| Salt        | 100  | 35         | 3,500  | 0                   | 0        | 0      | 3,500    |  |
| Biscuites   | 30   | 300        | 9,000  | 30                  | 300      | 9,000  | 18,000   |  |
| Cold Drinks | 20   | 500        | 10,000 | 20                  | 500      | 10,000 | 20,000   |  |
| Mobile Load | 0    | 0          | 5,000  | 0                   | 0        | 5,100  | 10,100   |  |
| Cosmetics   | 0    | 0          | 10,000 | 0                   | 0        | 0      | 10,000   |  |
| Others      | 0    | 0          | 11,200 | 0                   | 0        | 0      | 11,200   |  |
| Security    | 1    | 0          | 10,000 | 0                   | 0        | 0      | 10,000   |  |
| Total       | 314  | 3315       | 80,000 | 215                 | 3280     | 50,000 | 130,000  |  |