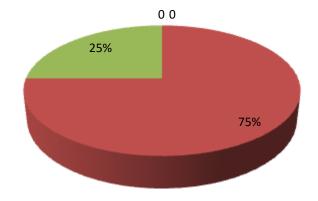

| Proposed Nobin Udyokta Business Info                    |   |                                                                                                                                                                                                                                                                                                                                                                                                  |  |  |  |
|---------------------------------------------------------|---|--------------------------------------------------------------------------------------------------------------------------------------------------------------------------------------------------------------------------------------------------------------------------------------------------------------------------------------------------------------------------------------------------|--|--|--|
| Business Name                                           | : | SANZIDA METAL                                                                                                                                                                                                                                                                                                                                                                                    |  |  |  |
| Location                                                | : | Aaster er Dokan, Betagaon, Feni                                                                                                                                                                                                                                                                                                                                                                  |  |  |  |
| Total Investment in BDT                                 | : | BDT 200,000/-                                                                                                                                                                                                                                                                                                                                                                                    |  |  |  |
| Financing                                               | : | Self BDT 150,000/- (from existing business) 75%<br>Required Investment BDT 50,000/- (as equity) 25%                                                                                                                                                                                                                                                                                              |  |  |  |
| Present salary/drawings<br>from business<br>(estimates) | : | BDT 5,000                                                                                                                                                                                                                                                                                                                                                                                        |  |  |  |
| Proposed Salary                                         | : | BDT 5,000                                                                                                                                                                                                                                                                                                                                                                                        |  |  |  |
| Size of shop                                            | : | 12 ft x 30 ft= 360 square ft                                                                                                                                                                                                                                                                                                                                                                     |  |  |  |
| Security                                                | : | 20,000                                                                                                                                                                                                                                                                                                                                                                                           |  |  |  |
| Implementation                                          | : | <ul> <li>The business is planned to be scaled up by investment in existing goods like; Showcase, Almira, Shocase, Square bar, Engle, Plen Shitt, Zedbar etc.</li> <li>Average 25% gain on sales.</li> <li>The shop is rented.</li> <li>The business is operating by entrepreneur. Existing 04 employee.</li> <li>Collects goods from Feni .</li> <li>Agreed grace period is 3 months.</li> </ul> |  |  |  |