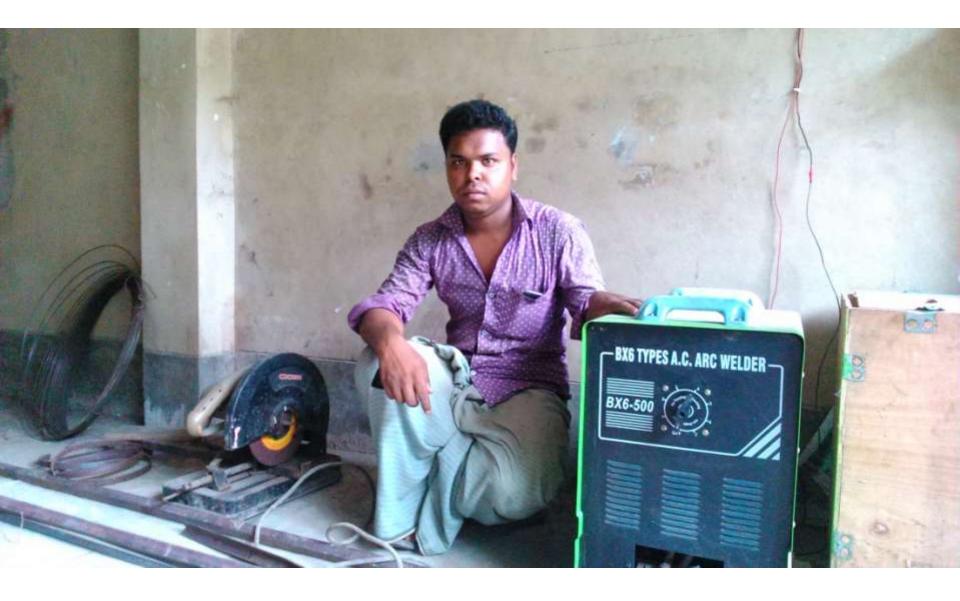

| Proposed Nobin Udyokta Business Info                    |   |                                                                                                                                                                                                                                                                                                                                                                                                  |  |  |  |
|---------------------------------------------------------|---|--------------------------------------------------------------------------------------------------------------------------------------------------------------------------------------------------------------------------------------------------------------------------------------------------------------------------------------------------------------------------------------------------|--|--|--|
| Business Name                                           | : | SANZIDA METAL                                                                                                                                                                                                                                                                                                                                                                                    |  |  |  |
| Location                                                | : | Aaster er Dokan, Betagaon, Feni                                                                                                                                                                                                                                                                                                                                                                  |  |  |  |
| Total Investment in BDT                                 | : | BDT 200,000/-                                                                                                                                                                                                                                                                                                                                                                                    |  |  |  |
| Financing                                               | : | Self BDT 150,000/- (from existing business) 75%<br>Required Investment BDT 50,000/- (as equity) 25%                                                                                                                                                                                                                                                                                              |  |  |  |
| Present salary/drawings<br>from business<br>(estimates) | : | BDT 5,000                                                                                                                                                                                                                                                                                                                                                                                        |  |  |  |
| Proposed Salary                                         | : | BDT 5,000                                                                                                                                                                                                                                                                                                                                                                                        |  |  |  |
| Size of shop                                            | : | 12 ft x 30 ft= 360 square ft                                                                                                                                                                                                                                                                                                                                                                     |  |  |  |
| Security                                                | : | 20,000                                                                                                                                                                                                                                                                                                                                                                                           |  |  |  |
| Implementation                                          | : | <ul> <li>The business is planned to be scaled up by investment in existing goods like; Showcase, Almira, Shocase, Square bar, Engle, Plen Shitt, Zedbar etc.</li> <li>Average 25% gain on sales.</li> <li>The shop is rented.</li> <li>The business is operating by entrepreneur. Existing 04 employee.</li> <li>Collects goods from Feni .</li> <li>Agreed grace period is 3 months.</li> </ul> |  |  |  |

Pictures