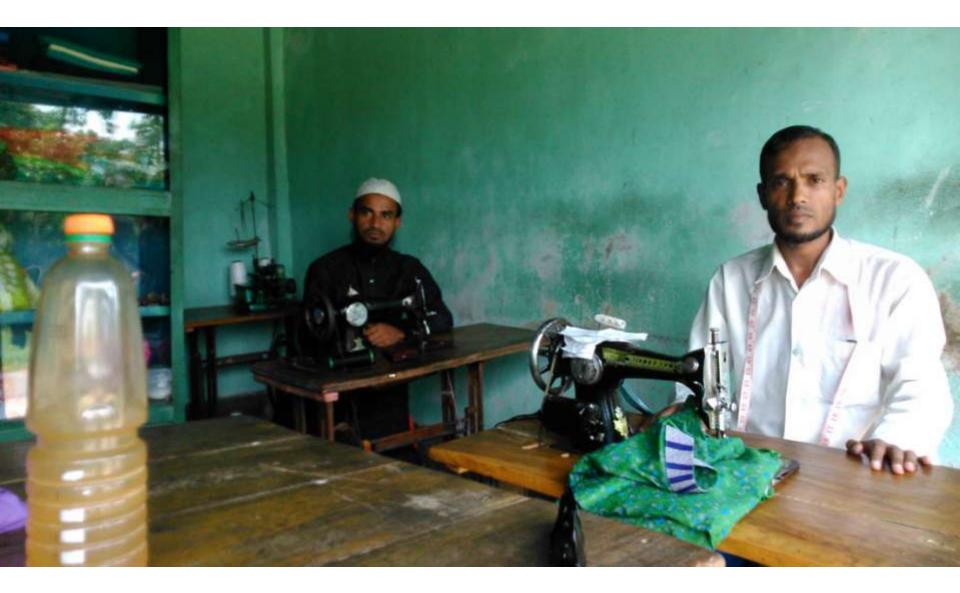

| Proposed Nobin Udyokta Business Info                 |   |                                                                                                                                                                                                                                                                                                                                                                                                                  |  |  |  |
|------------------------------------------------------|---|------------------------------------------------------------------------------------------------------------------------------------------------------------------------------------------------------------------------------------------------------------------------------------------------------------------------------------------------------------------------------------------------------------------|--|--|--|
| Business Name                                        | : | NEW FASHION TAILORS                                                                                                                                                                                                                                                                                                                                                                                              |  |  |  |
| Location                                             | : | Beside UP Office, Feni                                                                                                                                                                                                                                                                                                                                                                                           |  |  |  |
| Total Investment in BDT                              | : | BDT 134,750/-                                                                                                                                                                                                                                                                                                                                                                                                    |  |  |  |
| Financing                                            | : | Self BDT 66,000 (from existing business) 57%<br>Required Investment BDT 50,000 (as equity) 43%                                                                                                                                                                                                                                                                                                                   |  |  |  |
| Present salary/drawings<br>from business (estimates) | : | BDT 5,000                                                                                                                                                                                                                                                                                                                                                                                                        |  |  |  |
| Proposed Salary                                      | : | BDT 5,000                                                                                                                                                                                                                                                                                                                                                                                                        |  |  |  |
| Size of shop                                         | : | 12 ft x 10 ft = 120 square ft.                                                                                                                                                                                                                                                                                                                                                                                   |  |  |  |
| Implementation                                       | : | <ul> <li>The business is planned to be scaled up by investment in existing goods like; Cloth, Tailoring service etc.</li> <li>20% gain on sales</li> <li>The shop is Rented.</li> <li>The business is being operated by entrepreneur. Existing 01 employee.</li> <li>One will be appointed after receiving equity money.</li> <li>Collects goods from Feni.</li> <li>Agreed grace period is 3 months.</li> </ul> |  |  |  |