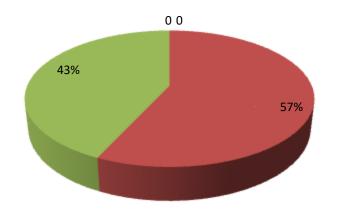

| Proposed Nobin Udyokta Business Info                 |   |                                                                                                                                                                                                                                                                                                                                                                                                                  |  |  |  |
|------------------------------------------------------|---|------------------------------------------------------------------------------------------------------------------------------------------------------------------------------------------------------------------------------------------------------------------------------------------------------------------------------------------------------------------------------------------------------------------|--|--|--|
| Business Name                                        | : | NEW FASHION TAILORS                                                                                                                                                                                                                                                                                                                                                                                              |  |  |  |
| Location                                             | : | Beside UP Office, Feni                                                                                                                                                                                                                                                                                                                                                                                           |  |  |  |
| Total Investment in BDT                              | : | BDT 134,750/-                                                                                                                                                                                                                                                                                                                                                                                                    |  |  |  |
| Financing                                            | : | Self BDT 66,000 (from existing business) 57%<br>Required Investment BDT 50,000 (as equity) 43%                                                                                                                                                                                                                                                                                                                   |  |  |  |
| Present salary/drawings<br>from business (estimates) | : | BDT 5,000                                                                                                                                                                                                                                                                                                                                                                                                        |  |  |  |
| Proposed Salary                                      | : | BDT 5,000                                                                                                                                                                                                                                                                                                                                                                                                        |  |  |  |
| Size of shop                                         | : | 12 ft x 10 ft = 120 square ft.                                                                                                                                                                                                                                                                                                                                                                                   |  |  |  |
| Implementation                                       | : | <ul> <li>The business is planned to be scaled up by investment in existing goods like; Cloth, Tailoring service etc.</li> <li>20% gain on sales</li> <li>The shop is Rented.</li> <li>The business is being operated by entrepreneur. Existing 01 employee.</li> <li>One will be appointed after receiving equity money.</li> <li>Collects goods from Feni.</li> <li>Agreed grace period is 3 months.</li> </ul> |  |  |  |