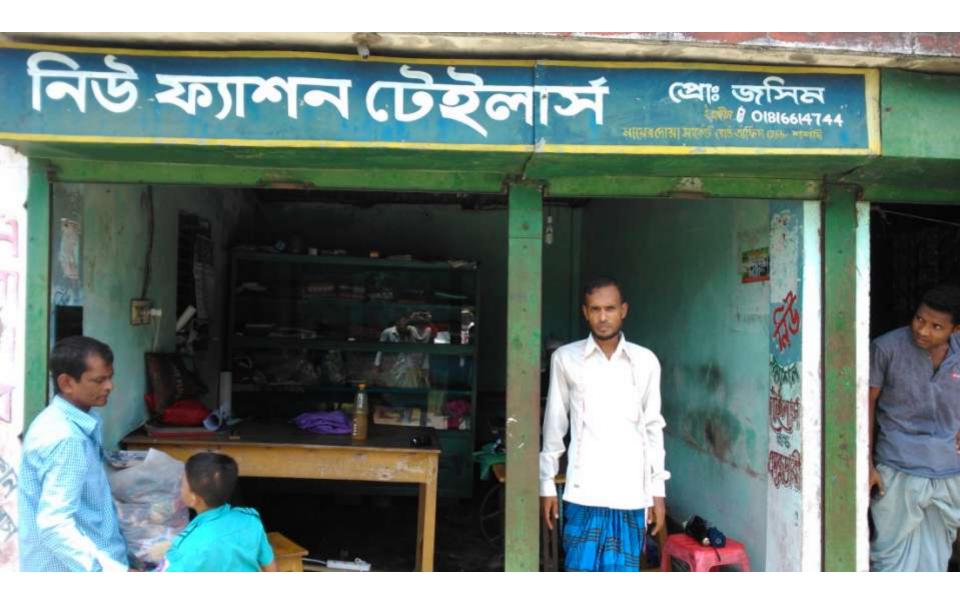

| Proposed Nobin Udyokta Business Info                 |   |                                                                                                                                                                                                                                                                                                                                                                                                                  |  |  |  |
|------------------------------------------------------|---|------------------------------------------------------------------------------------------------------------------------------------------------------------------------------------------------------------------------------------------------------------------------------------------------------------------------------------------------------------------------------------------------------------------|--|--|--|
| Business Name                                        | : | NEW FASHION TAILORS                                                                                                                                                                                                                                                                                                                                                                                              |  |  |  |
| Location                                             | : | Beside UP Office, Feni                                                                                                                                                                                                                                                                                                                                                                                           |  |  |  |
| Total Investment in BDT                              | : | BDT 134,750/-                                                                                                                                                                                                                                                                                                                                                                                                    |  |  |  |
| Financing                                            | : | Self BDT 66,000 (from existing business) 57%<br>Required Investment BDT 50,000 (as equity) 43%                                                                                                                                                                                                                                                                                                                   |  |  |  |
| Present salary/drawings<br>from business (estimates) | : | BDT 5,000                                                                                                                                                                                                                                                                                                                                                                                                        |  |  |  |
| Proposed Salary                                      | : | BDT 5,000                                                                                                                                                                                                                                                                                                                                                                                                        |  |  |  |
| Size of shop                                         | : | 12 ft x 10 ft = 120 square ft.                                                                                                                                                                                                                                                                                                                                                                                   |  |  |  |
| Implementation                                       | : | <ul> <li>The business is planned to be scaled up by investment in existing goods like; Cloth, Tailoring service etc.</li> <li>20% gain on sales</li> <li>The shop is Rented.</li> <li>The business is being operated by entrepreneur. Existing 01 employee.</li> <li>One will be appointed after receiving equity money.</li> <li>Collects goods from Feni.</li> <li>Agreed grace period is 3 months.</li> </ul> |  |  |  |