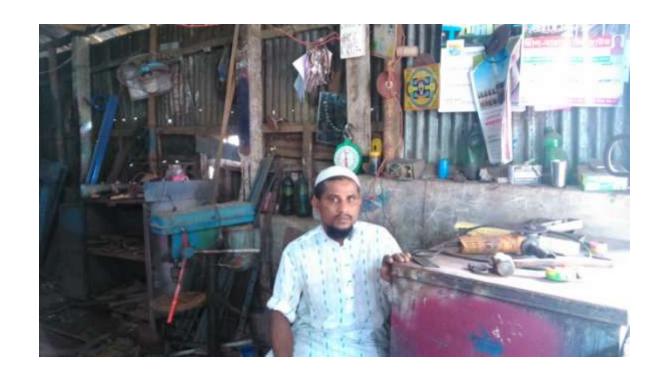

#### Proposed NU Business Name: M/S SOIKOT METAL



Project identification and prepared by: Aowlad Hossain, Feni Sadar Unit, Feni

Project verified by: Susanta Kumar Bishwash



| Brief Bio of The Proposed Nobin Udyokta                                                                                                         |       |                                                                                                                                                                                                      |  |  |
|-------------------------------------------------------------------------------------------------------------------------------------------------|-------|------------------------------------------------------------------------------------------------------------------------------------------------------------