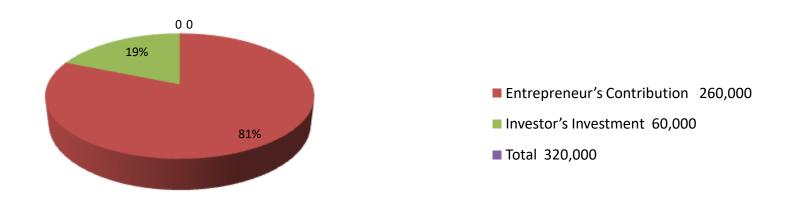

#### **Investment Breakdown**

| Existing    |      |                   |         |     | Proposed   |        |          |  |
|-------------|------|-------------------|---------|-----|------------|--------|----------|--|
| Particulars | Qty. | <b>Unit Price</b> | Amount  | Qty | Unit Price | Amount | Proposed |  |
|             |      |                   | (BDT)   |     |            | (BDT)  | Total    |  |
| Plane Sheet | 200  | 85                | 17,000  | 250 | 85         | 21250  | 38,250   |  |
| Engle       | 2000 | 52                | 104,000 | 500 | 52         | 26,000 | 130,000  |  |
| Squire Bar  | 288  | 52                | 15,000  | 0   | 0          | 12,750 | 27,750   |  |
| Zed Bar     | 192  | 52                | 10,000  | 0   | 0          | 0      | 10,000   |  |
| Plate Bar   | 208  | 48                | 10,000  | 0   | 0          | 0      | 10,000   |  |
| Almira      | 4    | 20000             | 80,000  | 0   | 0          | 0      | 80,000   |  |
| Others      | 0    | 0                 | 14,000  | 0   | 0          | 0      | 14,000   |  |
| Security    | 1    | 0                 | 10,000  | 0   | 0          | 0      | 10,000   |  |
| Total       | 2903 | 20289             | 260,000 | 750 | 137        | 60,000 | 320,000  |  |