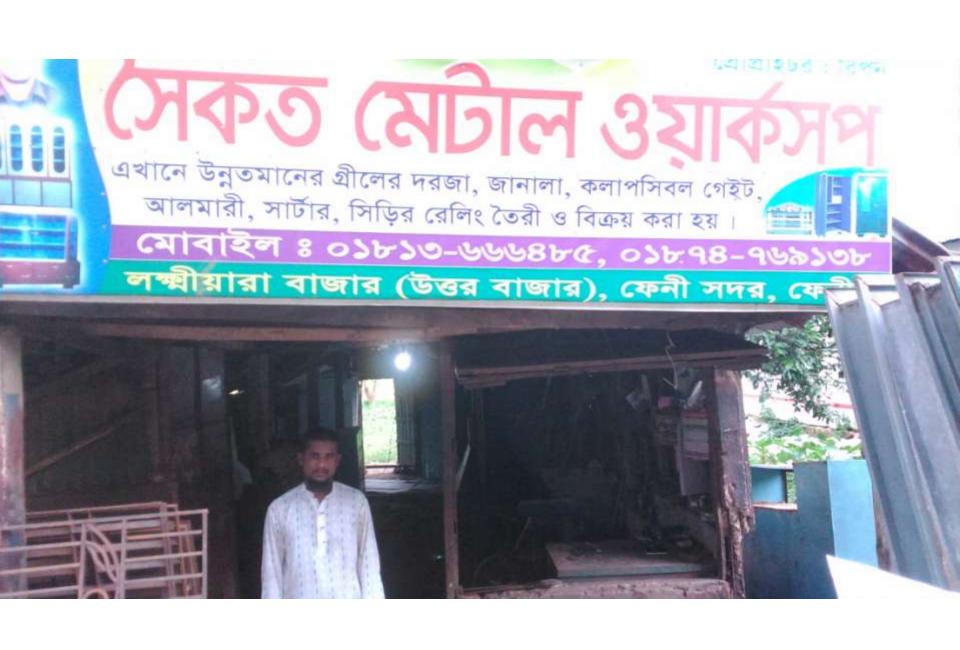

| Proposed Nobin Udyokta Business Info              |   |                                                                                                                                                                                                                                                                                                                                                                                                            |  |  |
|---------------------------------------------------|---|------------------------------------------------------------------------------------------------------------------------------------------------------------------------------------------------------------------------------------------------------------------------------------------------------------------------------------------------------------------------------------------------------------|--|--|
| Business Name                                     | : | M/S SOIKOT METAL                                                                                                                                                                                                                                                                                                                                                                                           |  |  |
| Location                                          | : | Laxmiyara Bazar, Feni                                                                                                                                                                                                                                                                                                                                                                                      |  |  |
| Total Investment in BDT                           | : | BDT 320,000/-                                                                                                                                                                                                                                                                                                                                                                                              |  |  |
| Financing                                         | : | Self BDT 260,000/- (from existing business) 81% Required Investment BDT 60,000/- (as equity) 19%                                                                                                                                                                                                                                                                                                           |  |  |
| Present salary/drawings from business (estimates) | • | BDT 5,000                                                                                                                                                                                                                                                                                                                                                                                                  |  |  |
| Proposed Salary                                   | : | BDT 5,000                                                                                                                                                                                                                                                                                                                                                                                                  |  |  |
| Size of shop                                      | : | 15 ft x 30 ft= 450 square ft                                                                                                                                                                                                                                                                                                                                                                               |  |  |
| Security                                          | : | 10,000                                                                                                                                                                                                                                                                                                                                                                                                     |  |  |
| Implementation                                    |   | <ul> <li>The business is planned to be scaled up by investment in exist goods like; Showcase, Almira, Steel Door and Windoor, Square Engle, Plen Shitt, Zedbar etc.</li> <li>Average 30% gain on sales.</li> <li>The shop is rented.</li> <li>The business is operating by entrepreneur. Existing 05 emplo</li> <li>Collects goods from Dhaka, Feni .</li> <li>Agreed grace period is 3 months.</li> </ul> |  |  |