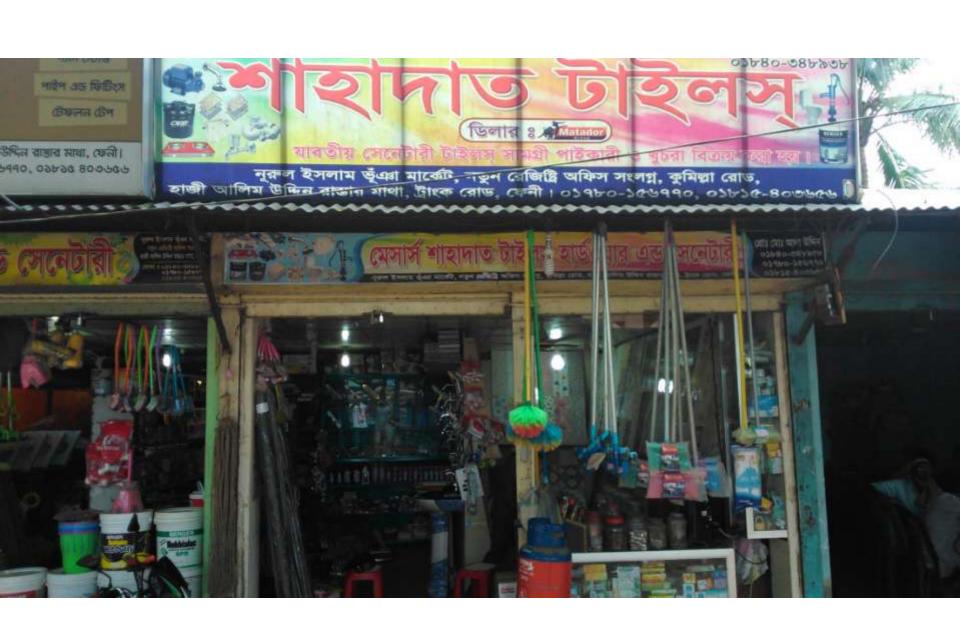

### Proposed NU Business Name: M/S SHAHADAT TILES

Project identification and prepared by: Aowlad Hossain, Feni Sadar Unit, Feni

Project verified by: Susanta Kumar Bishwash

| Brief Bio of The Proposed Nobin Udyokta        |   |                                                               |  |  |  |  |
|------------------------------------------------|---|---------------------------------------------------------------|--|--|--|--|
| Name                                           | : | MD. ALAUDDIN                                                  |  |  |  |  |
| Age                                            | : | 28-06-1990 ( 27 Y <i>ears)</i>                                |  |  |  |  |
| Education, till to date                        | : | SSC                                                           |  |  |  |  |
| Marital status                                 | : | Unmarried                                                     |  |  |  |  |
| No. of siblings:                               |   | 02 Brothers And 02 Sisters                                    |  |  |  |  |
| Address                                        | : | Vill: North Charipur P.O: Feni ; P.S: Feni Sadar ; Dist: Feni |  |  |  |  |
| Parent's and GB related Info                   |   |                                                               |  |  |  |  |
| (i) Who is GB member                           | : | Mother Father                                                 |  |  |  |  |
| (ii) Mother's name                             | : | NOOR ZAHAN BEGUM                                              |  |  |  |  |
| (iii) Father's name                            | : | ABUL KALAM                                                    |  |  |  |  |
| (iv) GB member's info                          | : | Branch: Passgasiya, Feni, Centre # 04 (Female),               |  |  |  |  |
|                                                |   | Member ID: 6120, Group No: 03                                 |  |  |  |  |
|                                                |   | Member since: 07-12-2006 To 03.01.2011 (05 Years)             |  |  |  |  |
|                                                |   | First loan: BDT 5,000/-                                       |  |  |  |  |
| Further Information:                           |   | Existing loan: BDT 30,000 Outstanding loan: NII               |  |  |  |  |
| (v) Who pays GB loan installment               | : | Father                                                        |  |  |  |  |
| (vi) Mobile lady                               | : | No                                                            |  |  |  |  |
| (vii) Grameen Education Loan                   | : | No                                                            |  |  |  |  |
| (viii) Any other loan like GB,<br>BRAC ASA etc | : | No                                                            |  |  |  |  |

| Proposed Nobin Udyokta Business Info              |   |                                                                                                                                                                                                                                                                                                                                                                                     |  |  |  |
|---------------------------------------------------|---|-------------------------------------------------------------------------------------------------------------------------------------------------------------------------------------------------------------------------------------------------------------------------------------------------------------------------------------------------------------------------------------|--|--|--|
| Business Name                                     |   | M/S SHAHADAT TILES                                                                                                                                                                                                                                                                                                                                                                  |  |  |  |
| Location                                          | : | Alim Uddin Road, Feni                                                                                                                                                                                                                                                                                                                                                               |  |  |  |
| Total Investment in BDT                           | : | BDT 1,070,000/-                                                                                                                                                                                                                                                                                                                                                                     |  |  |  |
| Financing                                         | : | Self BDT 1,000,000/- (from existing business) 93% Required Investment BDT 70,000/- (as equity) 07%                                                                                                                                                                                                                                                                                  |  |  |  |
| Present salary/drawings from business (estimates) | : | BDT 5,000                                                                                                                                                                                                                                                                                                                                                                           |  |  |  |
| Proposed Salary                                   | : | BDT 5,000                                                                                                                                                                                                                                                                                                                                                                           |  |  |  |
| Size of shop                                      | : | 24 ft x 28 ft= 672 square ft                                                                                                                                                                                                                                                                                                                                                        |  |  |  |
| Implementation                                    | : | <ul> <li>The business is planned to be scaled up by investment in existing goods like; Tiles, Color Paints, sanitary pipe, Hard Ware etc.</li> <li>Average 15% gain on sales.</li> <li>The shop is rented.</li> <li>The business is operating by entrepreneur. Existing 02 employee.</li> <li>Collects goods from Feni, Dhaka.</li> <li>Agreed grace period is 3 months.</li> </ul> |  |  |  |

# Pictures