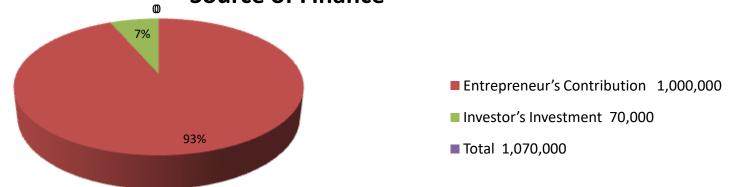

| Proposed Nobin Udyokta Business Info              |   |                                                                                                                                                                                                                                                                                                                                                                                     |  |  |  |
|---------------------------------------------------|---|-------------------------------------------------------------------------------------------------------------------------------------------------------------------------------------------------------------------------------------------------------------------------------------------------------------------------------------------------------------------------------------|--|--|--|
| Business Name                                     |   | M/S SHAHADAT TILES                                                                                                                                                                                                                                                                                                                                                                  |  |  |  |
| Location                                          | : | Alim Uddin Road, Feni                                                                                                                                                                                                                                                                                                                                                               |  |  |  |
| Total Investment in BDT                           | : | BDT 1,070,000/-                                                                                                                                                                                                                                                                                                                                                                     |  |  |  |
| Financing                                         | : | Self BDT 1,000,000/- (from existing business) 93% Required Investment BDT 70,000/- (as equity) 07%                                                                                                                                                                                                                                                                                  |  |  |  |
| Present salary/drawings from business (estimates) | : | BDT 5,000                                                                                                                                                                                                                                                                                                                                                                           |  |  |  |
| Proposed Salary                                   | : | BDT 5,000                                                                                                                                                                                                                                                                                                                                                                           |  |  |  |
| Size of shop                                      | : | 24 ft x 28 ft= 672 square ft                                                                                                                                                                                                                                                                                                                                                        |  |  |  |
| Implementation                                    | : | <ul> <li>The business is planned to be scaled up by investment in existing goods like; Tiles, Color Paints, sanitary pipe, Hard Ware etc.</li> <li>Average 15% gain on sales.</li> <li>The shop is rented.</li> <li>The business is operating by entrepreneur. Existing 02 employee.</li> <li>Collects goods from Feni, Dhaka.</li> <li>Agreed grace period is 3 months.</li> </ul> |  |  |  |