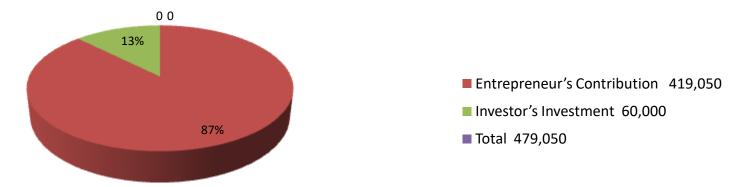

| Proposed Nobin Udyokta Business Info              |   |                                                                                                                                                                                                                                                                                                                                                                  |  |  |  |
|---------------------------------------------------|---|------------------------------------------------------------------------------------------------------------------------------------------------------------------------------------------------------------------------------------------------------------------------------------------------------------------------------------------------------------------|--|--|--|
| Business Name                                     | : | IQBAL ELECTRIC                                                                                                                                                                                                                                                                                                                                                   |  |  |  |
| Location                                          | : | Alim Uddin Road, Feni                                                                                                                                                                                                                                                                                                                                            |  |  |  |
| Total Investment in BDT                           | : | BDT 479,050/-                                                                                                                                                                                                                                                                                                                                                    |  |  |  |
| Financing                                         | : | Self BDT 419,050/- (from existing business) 87% Required Investment BDT 60,000/- (as equity) 13%                                                                                                                                                                                                                                                                 |  |  |  |
| Present salary/drawings from business (estimates) | : | BDT 5,000                                                                                                                                                                                                                                                                                                                                                        |  |  |  |
| Proposed Salary                                   | : | BDT 5,000                                                                                                                                                                                                                                                                                                                                                        |  |  |  |
| Size of shop                                      | : | 10 ft x 20 ft= 150 square ft                                                                                                                                                                                                                                                                                                                                     |  |  |  |
| Security                                          |   | 150,000                                                                                                                                                                                                                                                                                                                                                          |  |  |  |
| Implementation                                    | : | <ul> <li>The business is planned to be scaled up by investment in existing goods like; Cables, Pipe, Fittings, Fan, Bulb, etc</li> <li>Average 20% gain on sales.</li> <li>The shop is rented.</li> <li>The business is operating by entrepreneur. Existing 05 employee.</li> <li>Collects goods from Feni.</li> <li>Agreed grace period is 3 months.</li> </ul> |  |  |  |