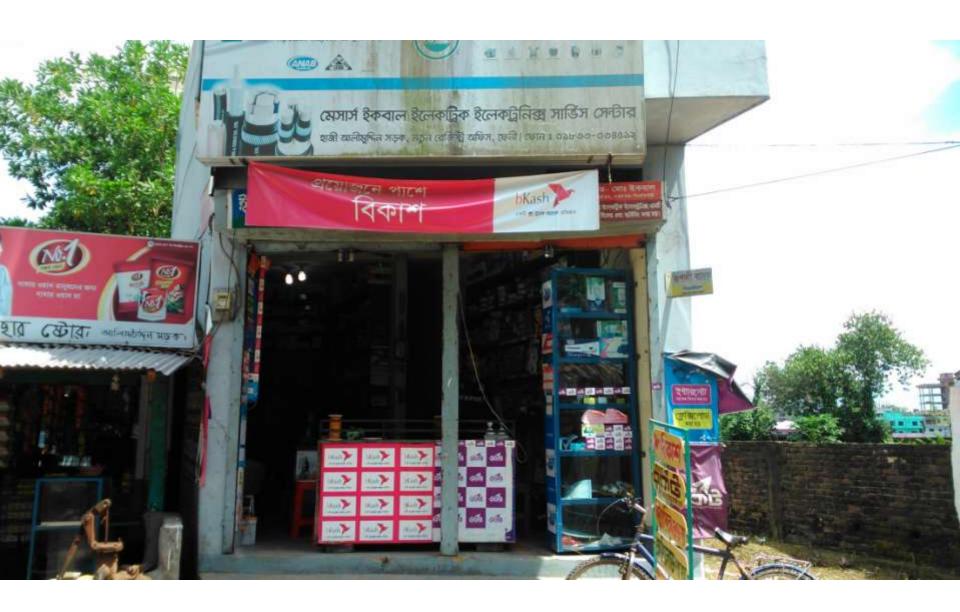

| Proposed Nobin Udyokta Business Info              |   |                                                                                                                                                                                                                                                                                                                                                                  |  |  |  |
|---------------------------------------------------|---|------------------------------------------------------------------------------------------------------------------------------------------------------------------------------------------------------------------------------------------------------------------------------------------------------------------------------------------------------------------|--|--|--|
| Business Name                                     | : | IQBAL ELECTRIC                                                                                                                                                                                                                                                                                                                                                   |  |  |  |
| Location                                          | : | Alim Uddin Road, Feni                                                                                                                                                                                                                                                                                                                                            |  |  |  |
| Total Investment in BDT                           | : | BDT 479,050/-                                                                                                                                                                                                                                                                                                                                                    |  |  |  |
| Financing                                         | : | Self BDT 419,050/- (from existing business) 87% Required Investment BDT 60,000/- (as equity) 13%                                                                                                                                                                                                                                                                 |  |  |  |
| Present salary/drawings from business (estimates) | : | BDT 5,000                                                                                                                                                                                                                                                                                                                                                        |  |  |  |
| Proposed Salary                                   | : | BDT 5,000                                                                                                                                                                                                                                                                                                                                                        |  |  |  |
| Size of shop                                      | : | 10 ft x 20 ft= 150 square ft                                                                                                                                                                                                                                                                                                                                     |  |  |  |
| Security                                          |   | 150,000                                                                                                                                                                                                                                                                                                                                                          |  |  |  |
| Implementation                                    | : | <ul> <li>The business is planned to be scaled up by investment in existing goods like; Cables, Pipe, Fittings, Fan, Bulb, etc</li> <li>Average 20% gain on sales.</li> <li>The shop is rented.</li> <li>The business is operating by entrepreneur. Existing 05 employee.</li> <li>Collects goods from Feni.</li> <li>Agreed grace period is 3 months.</li> </ul> |  |  |  |

# Pictures