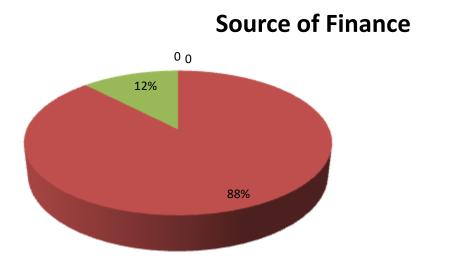

| Proposed Nobin Udyokta Business Info                 |   |                                                                                                                                                                                                                                                                                                                                                                               |  |  |  |
|------------------------------------------------------|---|-------------------------------------------------------------------------------------------------------------------------------------------------------------------------------------------------------------------------------------------------------------------------------------------------------------------------------------------------------------------------------|--|--|--|
| Business Name                                        | : | CHAWDHURY FURNITURE & DOOR                                                                                                                                                                                                                                                                                                                                                    |  |  |  |
| Location                                             | : | Alim Uddin Road, Feni                                                                                                                                                                                                                                                                                                                                                         |  |  |  |
| Total Investment in BDT                              | : | BDT 491,000/-                                                                                                                                                                                                                                                                                                                                                                 |  |  |  |
| Financing                                            | : | Self BDT 431,000/- (from existing business) 88%<br>Required Investment BDT 60,000/- (as equity) 12%                                                                                                                                                                                                                                                                           |  |  |  |
| Present salary/drawings<br>from business (estimates) | : | BDT 5,000                                                                                                                                                                                                                                                                                                                                                                     |  |  |  |
| Proposed Salary                                      | : | BDT 5,000                                                                                                                                                                                                                                                                                                                                                                     |  |  |  |
| Size of shop                                         | : | 10 ft x 23 ft= 230 square ft                                                                                                                                                                                                                                                                                                                                                  |  |  |  |
| Security                                             | : | 20,000                                                                                                                                                                                                                                                                                                                                                                        |  |  |  |
| Implementation                                       | • | <ul> <li>The business is planned to be scaled up by investment in existing goods like; Segon Wood, Akashi, Gamary, Door etc</li> <li>Average 30% gain on sales.</li> <li>The shop is Rented.</li> <li>The business is operating by entrepreneur. Existing 06 employee.</li> <li>Collects goods from Feni, Baroyar Hatt .</li> <li>Agreed grace period is 3 months.</li> </ul> |  |  |  |