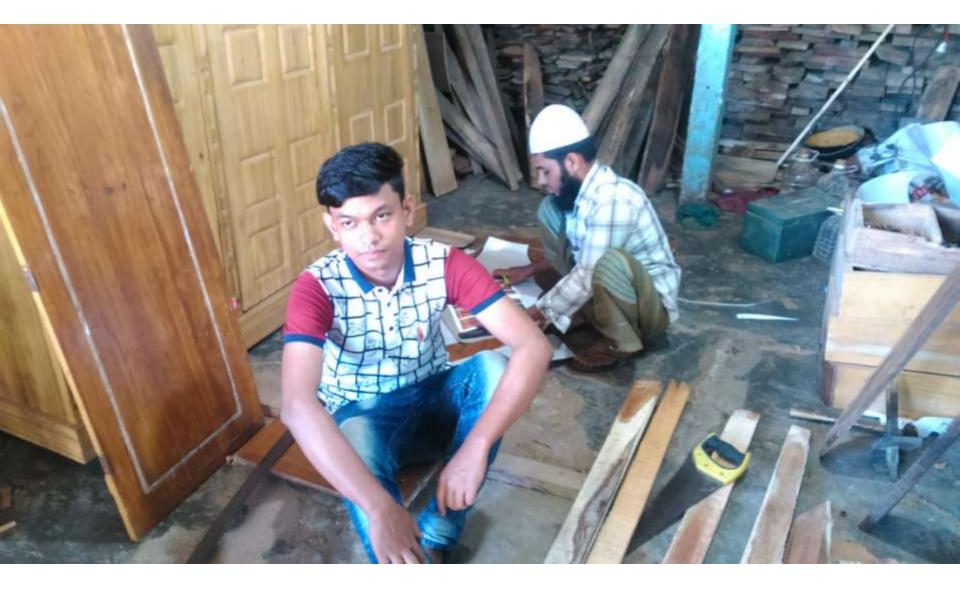

Pictures

| Proposed Nobin Udyokta Business Info                 |   |                                                                                                                                                                                                                                                                                                                                                                               |  |  |  |
|------------------------------------------------------|---|-------------------------------------------------------------------------------------------------------------------------------------------------------------------------------------------------------------------------------------------------------------------------------------------------------------------------------------------------------------------------------|--|--|--|
| Business Name                                        | : | CHAWDHURY FURNITURE & DOOR                                                                                                                                                                                                                                                                                                                                                    |  |  |  |
| Location                                             | : | Alim Uddin Road, Feni                                                                                                                                                                                                                                                                                                                                                         |  |  |  |
| Total Investment in BDT                              | : | BDT 491,000/-                                                                                                                                                                                                                                                                                                                                                                 |  |  |  |
| Financing                                            | : | Self BDT 431,000/- (from existing business) 88%<br>Required Investment BDT 60,000/- (as equity) 12%                                                                                                                                                                                                                                                                           |  |  |  |
| Present salary/drawings<br>from business (estimates) | : | BDT 5,000                                                                                                                                                                                                                                                                                                                                                                     |  |  |  |
| Proposed Salary                                      | : | BDT 5,000                                                                                                                                                                                                                                                                                                                                                                     |  |  |  |
| Size of shop                                         | : | 10 ft x 23 ft= 230 square ft                                                                                                                                                                                                                                                                                                                                                  |  |  |  |
| Security                                             | : | 20,000                                                                                                                                                                                                                                                                                                                                                                        |  |  |  |
| Implementation                                       | • | <ul> <li>The business is planned to be scaled up by investment in existing goods like; Segon Wood, Akashi, Gamary, Door etc</li> <li>Average 30% gain on sales.</li> <li>The shop is Rented.</li> <li>The business is operating by entrepreneur. Existing 06 employee.</li> <li>Collects goods from Feni, Baroyar Hatt .</li> <li>Agreed grace period is 3 months.</li> </ul> |  |  |  |