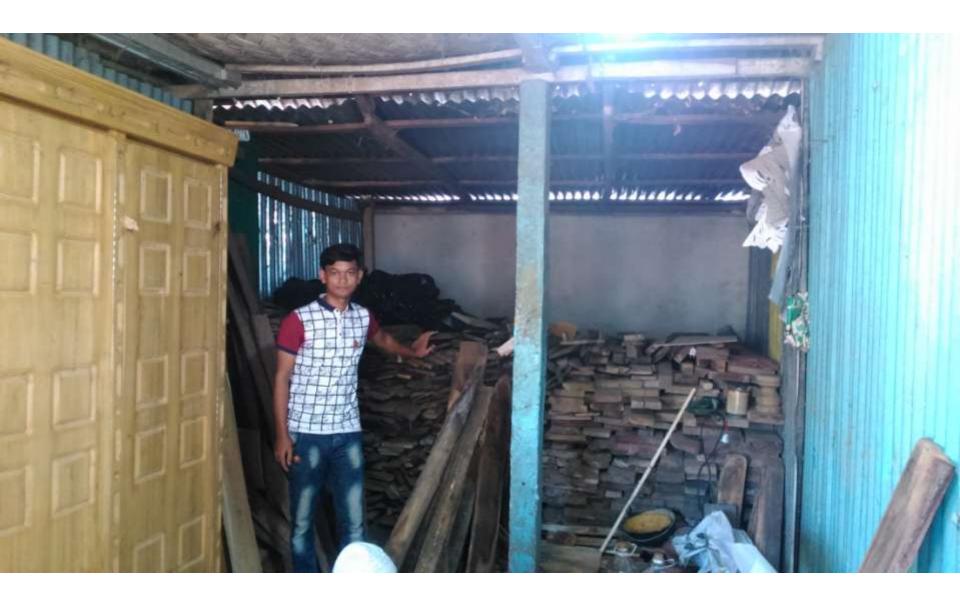

Pictures

| Proposed Nobin Udyokta Business Info                 |   |                                                                                                                                                                                                                                                                                                                                                                               |  |  |  |
|------------------------------------------------------|---|-------------------------------------------------------------------------------------------------------------------------------------------------------------------------------------------------------------------------------------------------------------------------------------------------------------------------------------------------------------------------------|--|--|--|
| Business Name                                        | : | CHAWDHURY FURNITURE & DOOR                                                                                                                                                                                                                                                                                                                                                    |  |  |  |
| Location                                             | : | Alim Uddin Road, Feni                                                                                                                                                                                                                                                                                                                                                         |  |  |  |
| Total Investment in BDT                              | : | BDT 491,000/-                                                                                                                                                                                                                                                                                                                                                                 |  |  |  |
| Financing                                            | : | Self BDT 431,000/- (from existing business) 88%<br>Required Investment BDT 60,000/- (as equity) 12%                                                                                                                                                                                                                                                                           |  |  |  |
| Present salary/drawings<br>from business (estimates) | : | BDT 5,000                                                                                                                                                                                                                                                                                                                                                                     |  |  |  |
| Proposed Salary                                      | : | BDT 5,000                                                                                                                                                                                                                                                                                                                                                                     |  |  |  |
| Size of shop                                         | : | 10 ft x 23 ft= 230 square ft                                                                                                                                                                                                                                                                                                                                                  |  |  |  |
| Security                                             | : | 20,000                                                                                                                                                                                                                                                                                                                                                                        |  |  |  |
| Implementation                                       | • | <ul> <li>The business is planned to be scaled up by investment in existing goods like; Segon Wood, Akashi, Gamary, Door etc</li> <li>Average 30% gain on sales.</li> <li>The shop is Rented.</li> <li>The business is operating by entrepreneur. Existing 06 employee.</li> <li>Collects goods from Feni, Baroyar Hatt .</li> <li>Agreed grace period is 3 months.</li> </ul> |  |  |  |