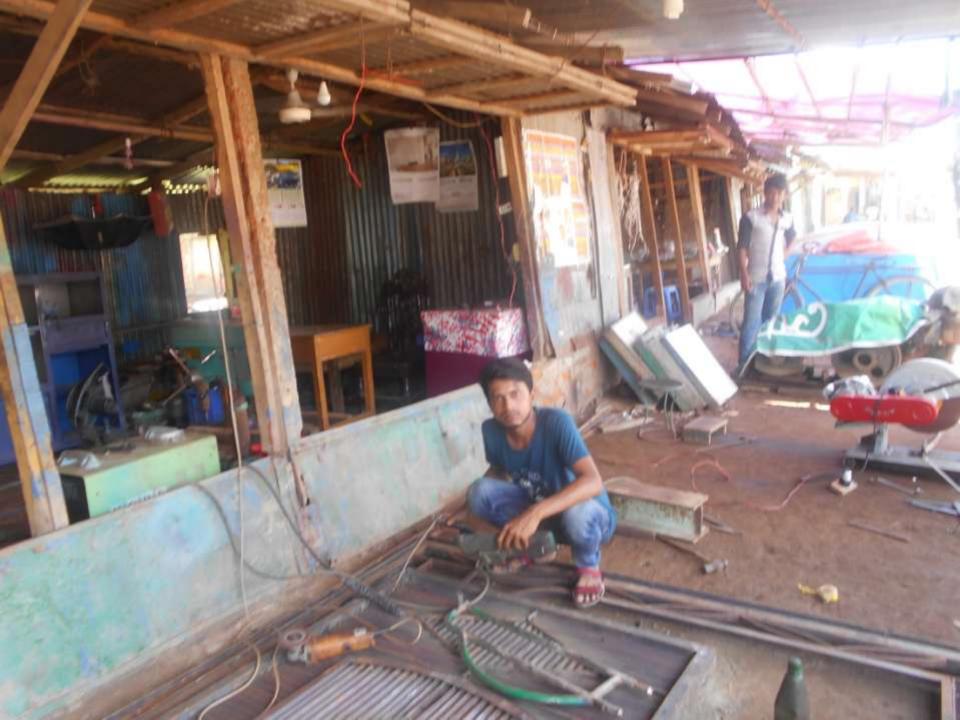

# Pictures

| Proposed Nobin Udyokta Business Info              |   |                                                                                                                                                                                                                                                                           |  |  |
|---------------------------------------------------|---|---------------------------------------------------------------------------------------------------------------------------------------------------------------------------------------------------------------------------------------------------------------------------|--|--|
| Business Name                                     | : | SOHEL ENGINEERING WORKSHOP                                                                                                                                                                                                                                                |  |  |
| Location                                          | : | Dakbangla Bazar, Sonagazi, Feni                                                                                                                                                                                                                                           |  |  |
| Total Investment in BDT                           | : | BDT 190,000/-                                                                                                                                                                                                                                                             |  |  |
| Financing                                         | : | Self BDT 140,000/-(from existing business) 74% Required Investment BDT 50,000/-(as equity) 26%                                                                                                                                                                            |  |  |
| Present salary/drawings from business (estimates) | : | BDT 5,000/-                                                                                                                                                                                                                                                               |  |  |
| Proposed Salary                                   | : | BDT 5,000/-                                                                                                                                                                                                                                                               |  |  |
| Size of shop                                      | : | 20 ft x 12 ft= 240 square ft                                                                                                                                                                                                                                              |  |  |
| Implementation                                    | : | <ul> <li>Steel Furniture Manufacturer.</li> <li>Average 25% gain on sales.</li> <li>The business is operating by entrepreneur. Existing 2 employees.</li> <li>Collects goods from Feni.</li> <li>The shop is rented.</li> <li>Agreed grace period is 3 months.</li> </ul> |  |  |