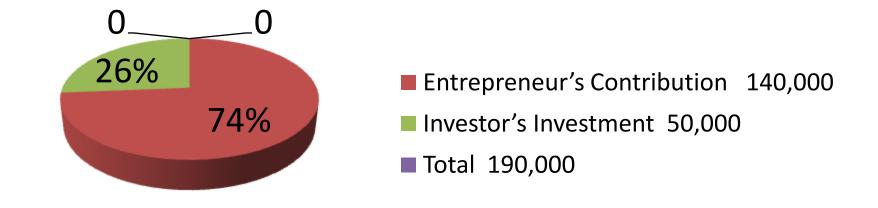

| Investment Breakdown |                  |        |              |     |       |        |          |
|----------------------|------------------|--------|--------------|-----|-------|--------|----------|
|                      | Proposed         |        |              |     |       |        |          |
| Particulars          | Particulars Qty. |        | Amount (BDT) | Qty | Unit  | Amount | Proposed |
|                      |                  |        |              |     | Price | (BDT)  | Total    |
| Almirah              | 1                | 18000  | 18,000       | 0   | 0     | 0      | 18,000   |
| Showcase             | 1                | 13000  | 13,000       | 0   | 0     | 0      | 13,000   |
| Wielding Machine     | 2                | 7000   | 14,000       | 0   | 0     | 0      | 14,000   |
| Drill                | 2                | 8000   | 16,000       | 0   | 0     | 0      | 16,000   |
| Cutter Machen        | 1                | 13000  | 13,000       | 0   | 0     | 0      | 13,000   |
| Granding Machine     | 3                | 2000   | 6,000        | 0   | 0     | 0      | 6,000    |
| Plane sheet          | 80               | 82     | 6,560        | 100 | 82    | 8,200  | 14,760   |
| Plane Bar            | 20               | 50     | 1,000        | 300 | 50    | 15,000 | 16,000   |
| Engel bar            | 20               | 55     | 1,100        | 487 | 55    | 26,785 | 27,885   |
| Others               | 1                | 11340  | 11,340       | 1   | 15    | 15     | 11,355   |
| Security             | 1                | 40000  | 40,000       | 0   | 0     | 0      | 40,000   |
| Total                | 132              | 112527 | 140,000      | 888 | 202   | 50,000 | 190,000  |