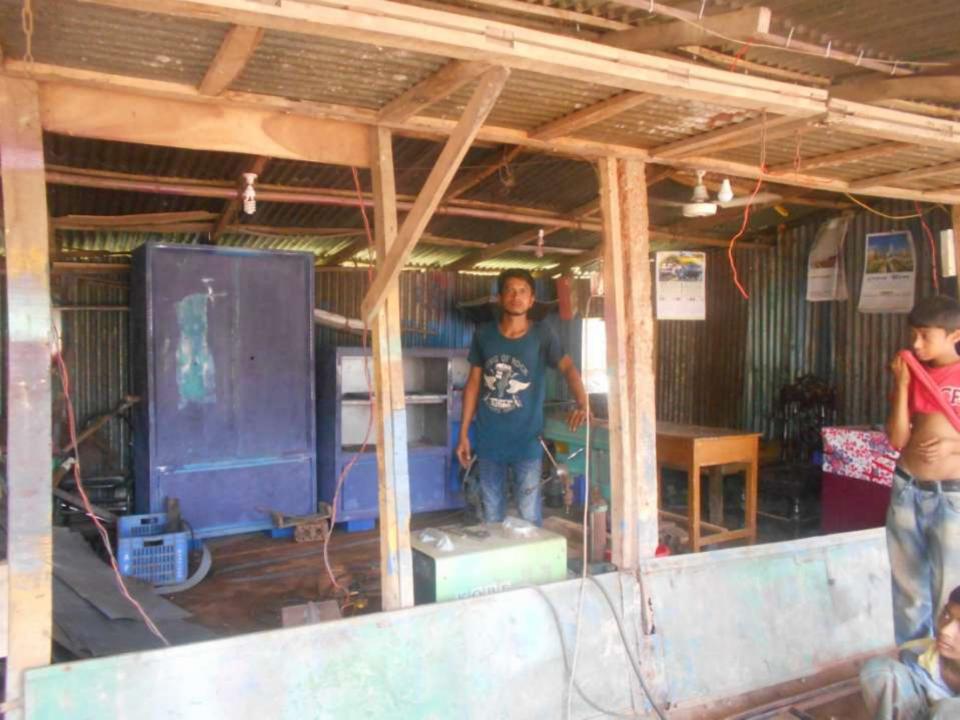

# Pictures

| Proposed Nobin Udyokta Business Info              |   |                                                                                                                                                                                                                                                                           |  |  |
|---------------------------------------------------|---|---------------------------------------------------------------------------------------------------------------------------------------------------------------------------------------------------------------------------------------------------------------------------|--|--|
| Business Name                                     | : | SOHEL ENGINEERING WORKSHOP                                                                                                                                                                                                                                                |  |  |
| Location                                          | : | Dakbangla Bazar, Sonagazi, Feni                                                                                                                                                                                                                                           |  |  |
| Total Investment in BDT                           | : | BDT 190,000/-                                                                                                                                                                                                                                                             |  |  |
| Financing                                         | : | Self BDT 140,000/-(from existing business) 74% Required Investment BDT 50,000/-(as equity) 26%                                                                                                                                                                            |  |  |
| Present salary/drawings from business (estimates) | : | BDT 5,000/-                                                                                                                                                                                                                                                               |  |  |
| Proposed Salary                                   | : | BDT 5,000/-                                                                                                                                                                                                                                                               |  |  |
| Size of shop                                      | : | 20 ft x 12 ft= 240 square ft                                                                                                                                                                                                                                              |  |  |
| Implementation                                    | : | <ul> <li>Steel Furniture Manufacturer.</li> <li>Average 25% gain on sales.</li> <li>The business is operating by entrepreneur. Existing 2 employees.</li> <li>Collects goods from Feni.</li> <li>The shop is rented.</li> <li>Agreed grace period is 3 months.</li> </ul> |  |  |