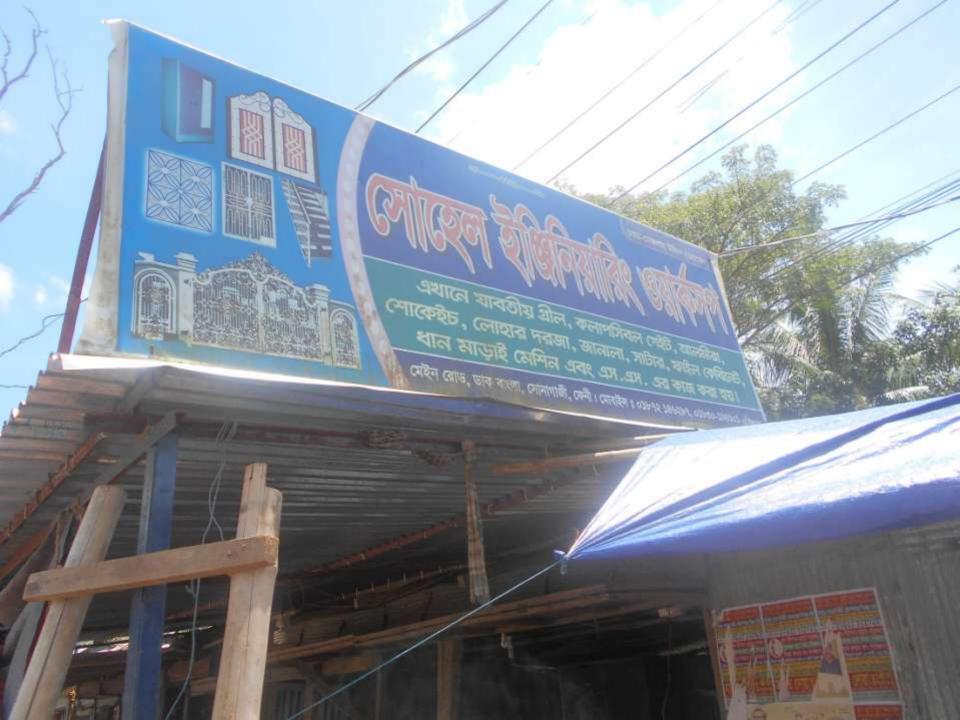

# Pictures

| Proposed Nobin Udyokta Business Info              |   |                                                                                                                                                                                                                                                                           |  |  |
|---------------------------------------------------|---|---------------------------------------------------------------------------------------------------------------------------------------------------------------------------------------------------------------------------------------------------------------------------|--|--|
| Business Name                                     | : | SOHEL ENGINEERING WORKSHOP                                                                                                                                                                                                                                                |  |  |
| Location                                          | : | Dakbangla Bazar, Sonagazi, Feni                                                                                                                                                                                                                                           |  |  |
| Total Investment in BDT                           | : | BDT 190,000/-                                                                                                                                                                                                                                                             |  |  |
| Financing                                         | : | Self BDT 140,000/-(from existing business) 74% Required Investment BDT 50,000/-(as equity) 26%                                                                                                                                                                            |  |  |
| Present salary/drawings from business (estimates) | : | BDT 5,000/-                                                                                                                                                                                                                                                               |  |  |
| Proposed Salary                                   | : | BDT 5,000/-                                                                                                                                                                                                                                                               |  |  |
| Size of shop                                      | : | 20 ft x 12 ft= 240 square ft                                                                                                                                                                                                                                              |  |  |
| Implementation                                    | : | <ul> <li>Steel Furniture Manufacturer.</li> <li>Average 25% gain on sales.</li> <li>The business is operating by entrepreneur. Existing 2 employees.</li> <li>Collects goods from Feni.</li> <li>The shop is rented.</li> <li>Agreed grace period is 3 months.</li> </ul> |  |  |