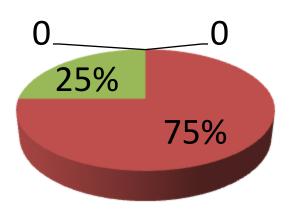

| Proposed Nobin Udyokta Business Info              |   |                                                                                                                                                                                                                                                                            |  |  |  |
|---------------------------------------------------|---|----------------------------------------------------------------------------------------------------------------------------------------------------------------------------------------------------------------------------------------------------------------------------|--|--|--|
| Business Name                                     | : | NAHAR ENTERPRISE                                                                                                                                                                                                                                                           |  |  |  |
| Location                                          | : | Mesfarm, Sonagazi, Feni                                                                                                                                                                                                                                                    |  |  |  |
| Total Investment in BDT                           | : | BDT 200,000/-                                                                                                                                                                                                                                                              |  |  |  |
| Financing                                         | : | Self BDT 150,000/-(from existing business) 75%                                                                                                                                                                                                                             |  |  |  |
|                                                   |   | Required Investment BDT 50,000/-(as equity) 25%                                                                                                                                                                                                                            |  |  |  |
| Present salary/drawings from business (estimates) | : | BDT 5,000/-                                                                                                                                                                                                                                                                |  |  |  |
| Proposed Salary                                   | : | BDT 5,000/-                                                                                                                                                                                                                                                                |  |  |  |
| Size of shop                                      | : | 20 ft x 12 ft= 240 square ft                                                                                                                                                                                                                                               |  |  |  |
| Implementation                                    | : | <ul> <li>Confectionery item wholesaler.</li> <li>Average 10% gain on sales.</li> <li>The business is operating by entrepreneur. Existing 2 employees.</li> <li>Collects goods from Feni.</li> <li>The shop is rented.</li> <li>Agreed grace period is 3 months.</li> </ul> |  |  |  |