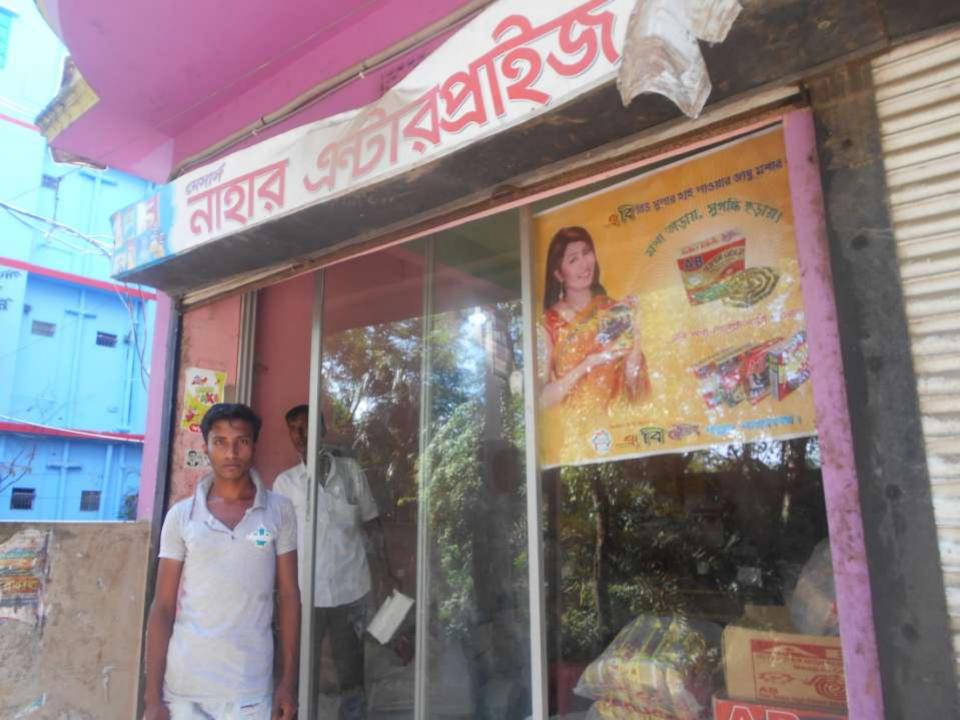

| Proposed Nobin Udyokta Business Info              |   |                                                                                                                                                                                                                                                                            |  |  |  |
|---------------------------------------------------|---|----------------------------------------------------------------------------------------------------------------------------------------------------------------------------------------------------------------------------------------------------------------------------|--|--|--|
| Business Name                                     | : | NAHAR ENTERPRISE                                                                                                                                                                                                                                                           |  |  |  |
| Location                                          | : | Mesfarm, Sonagazi, Feni                                                                                                                                                                                                                                                    |  |  |  |
| Total Investment in BDT                           | : | BDT 200,000/-                                                                                                                                                                                                                                                              |  |  |  |
| Financing                                         | : | Self BDT 150,000/-(from existing business) 75%                                                                                                                                                                                                                             |  |  |  |
|                                                   |   | Required Investment BDT 50,000/-(as equity) 25%                                                                                                                                                                                                                            |  |  |  |
| Present salary/drawings from business (estimates) | : | BDT 5,000/-                                                                                                                                                                                                                                                                |  |  |  |
| Proposed Salary                                   | : | BDT 5,000/-                                                                                                                                                                                                                                                                |  |  |  |
| Size of shop                                      | : | 20 ft x 12 ft= 240 square ft                                                                                                                                                                                                                                               |  |  |  |
| Implementation                                    | : | <ul> <li>Confectionery item wholesaler.</li> <li>Average 10% gain on sales.</li> <li>The business is operating by entrepreneur. Existing 2 employees.</li> <li>Collects goods from Feni.</li> <li>The shop is rented.</li> <li>Agreed grace period is 3 months.</li> </ul> |  |  |  |

Pictures