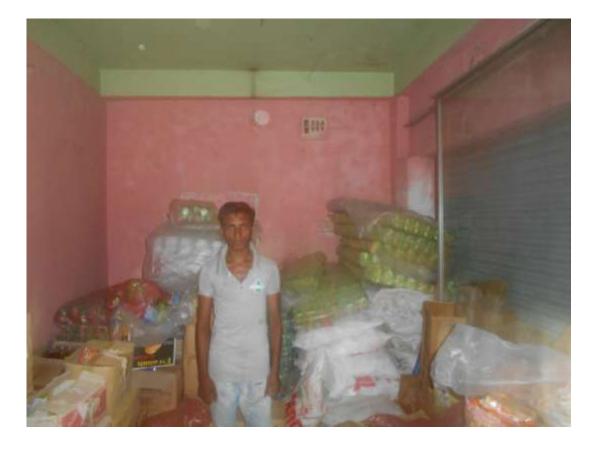

#### **Proposed NU Business Name: NAHAR ENTERPRISE**



Project identification and prepared by: Romendranath Haldar, Sonagazi Unit, Feni

Project verified by: Sushanto Kumar Biswash



| Brief Bio of The Proposed Nobin Udyokta                                                                                                                        |   |                                                                                                                                                                                                                   |  |  |  |
|----------------------------------------------------------------------------------------------------------------------------------------------------------------|---|-------------------------------------------------------------------------------------------------------------------