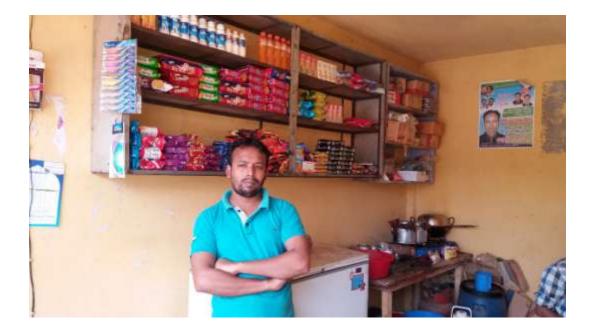

| Proposed Nobin Udyokta Business Info                 |   |                                                                                                                                                                                                                                                                           |  |  |  |  |
|------------------------------------------------------|---|---------------------------------------------------------------------------------------------------------------------------------------------------------------------------------------------------------------------------------------------------------------------------|--|--|--|--|
| Business Name                                        | : | SHAHADAT STORE                                                                                                                                                                                                                                                            |  |  |  |  |
| Location                                             | : | Chandgazi Vitor bazaar, Chagolnaiya, Feni                                                                                                                                                                                                                                 |  |  |  |  |
| Total Investment in BDT                              | : | BDT 175,000/-                                                                                                                                                                                                                                                             |  |  |  |  |
| Financing                                            |   | Self BDT 125,000/-(from existing business) 71%<br>Required Investment BDT 50,000/-(as equity) 29%                                                                                                                                                                         |  |  |  |  |
| Present salary/drawings<br>from business (estimates) | : | BDT 5,000/-                                                                                                                                                                                                                                                               |  |  |  |  |
| Proposed Salary                                      | : | BDT 5,000/-                                                                                                                                                                                                                                                               |  |  |  |  |
| Size of shop                                         | : | 15 ft x 10 ft= 150 square ft                                                                                                                                                                                                                                              |  |  |  |  |
| Implementation                                       | : | <ul> <li>He has a confectionery shop.</li> <li>Average 15% gain on sales.</li> <li>The business is operating by entrepreneur. Existing no employees.</li> <li>Collects goods from Feni.</li> <li>The shop is rented.</li> <li>Agreed grace period is 3 months.</li> </ul> |  |  |  |  |