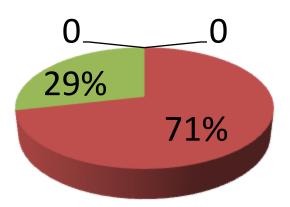

| Proposed Nobin Udyokta Business Info                 |   |                                                                                                                                                                                                                                                                           |  |  |  |  |
|------------------------------------------------------|---|---------------------------------------------------------------------------------------------------------------------------------------------------------------------------------------------------------------------------------------------------------------------------|--|--|--|--|
| Business Name                                        | : | SHAHADAT STORE                                                                                                                                                                                                                                                            |  |  |  |  |
| Location                                             | : | Chandgazi Vitor bazaar, Chagolnaiya, Feni                                                                                                                                                                                                                                 |  |  |  |  |
| Total Investment in BDT                              | : | BDT 175,000/-                                                                                                                                                                                                                                                             |  |  |  |  |
| Financing                                            |   | Self BDT 125,000/-(from existing business) 71%<br>Required Investment BDT 50,000/-(as equity) 29%                                                                                                                                                                         |  |  |  |  |
| Present salary/drawings<br>from business (estimates) | : | BDT 5,000/-                                                                                                                                                                                                                                                               |  |  |  |  |
| Proposed Salary                                      | : | BDT 5,000/-                                                                                                                                                                                                                                                               |  |  |  |  |
| Size of shop                                         | : | 15 ft x 10 ft= 150 square ft                                                                                                                                                                                                                                              |  |  |  |  |
| Implementation                                       | : | <ul> <li>He has a confectionery shop.</li> <li>Average 15% gain on sales.</li> <li>The business is operating by entrepreneur. Existing no employees.</li> <li>Collects goods from Feni.</li> <li>The shop is rented.</li> <li>Agreed grace period is 3 months.</li> </ul> |  |  |  |  |

#### **Source of Finance**

- Entrepreneur's Contribution 125,000
- Investor's Investment 50,000
- Total 175,000

| Financial Projection (BDT)        |         |          |           |           |  |  |  |
|-----------------------------------|---------|----------|-----------|-----------|--|--|--|
| Particular                        | Monthly | 1st Year | 2 Year    | 3 Year    |  |  |  |
| Revenue (sales)                   |         |          |           |           |  |  |  |
| Confectionery item                | 80,000  | 960,000  | 1,008,000 | 1,058,400 |  |  |  |
| Total Sales (A)                   | 80,000  | 960,000  | 1,008,000 | 1,058,400 |  |  |  |
| Less. Variable Expense            |         |          |           |           |  |  |  |
| Confectionery item                | 64,000  | 768,000  | 806,400   | 846,720   |  |  |  |
| Total variable Expense (B)        | 64,000  | 768,000  | 806,400   | 846,720   |  |  |  |
| Contribution Margin (CM) [C=(A-B) | 16,000  | 192,000  | 201,600   | 211,680   |  |  |  |
| Less. Fixed Expense               |         |          |           |           |  |  |  |
| Electricity Bill                  | 800     | 9,600    | 9,600     | 9,600     |  |  |  |
| Mobile Bill                       | 400     | 4,800    | 5,500     | 6,000     |  |  |  |
| Salary (self)                     | 5,000   | 60,000   | 60,000    | 60,000    |  |  |  |
| Rent                              | 1,200   | 14,400   | 14,400    | 14,400    |  |  |  |
| Guard                             | 50      | 600      | 700       | 800       |  |  |  |
| Transportation                    | 400     | 4,800    | 5,500     | 6,000     |  |  |  |
| Total Fixed Cost                  | 7,850   | 94,200   | 95,700    | 96,800    |  |  |  |
| Net Profit (E) [C-D)              | 8,150   | 97,800   | 105,900   | 114,880   |  |  |  |
| Investment Payback                |         | 20,000   | 20,000    | 20,000    |  |  |  |