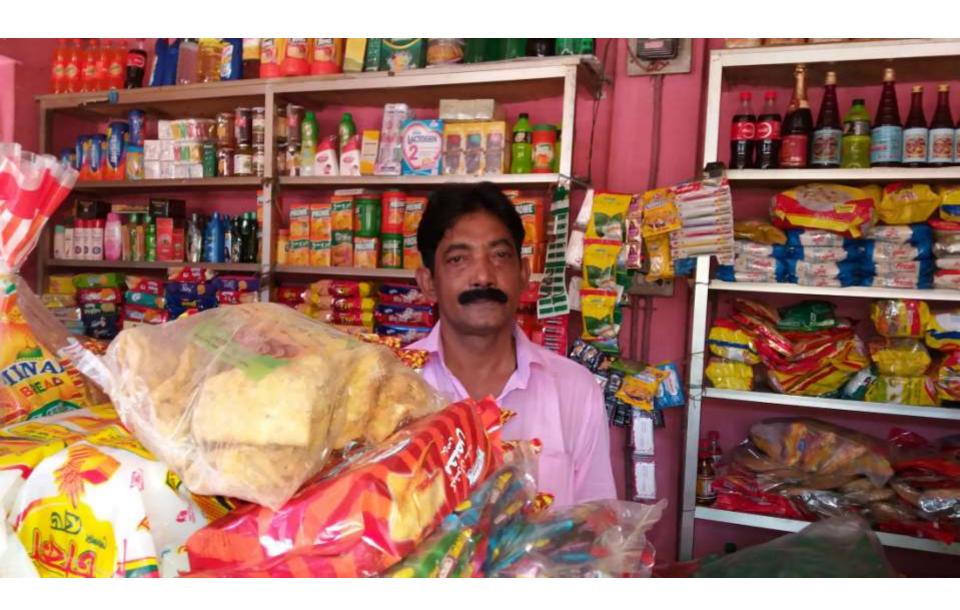

| Proposed Nobin Udyokta Business Info              |   |                                                                                                                                                                                                                                                                           |  |  |  |
|---------------------------------------------------|---|---------------------------------------------------------------------------------------------------------------------------------------------------------------------------------------------------------------------------------------------------------------------------|--|--|--|
| Business Name                                     | : | SAJEEB DEPARTMENTAL STORE                                                                                                                                                                                                                                                 |  |  |  |
| Location                                          | : | Mirjar Bazaar, Chagolnaiya, Feni                                                                                                                                                                                                                                          |  |  |  |
| Total Investment in BDT                           | : | BDT 450,000/-                                                                                                                                                                                                                                                             |  |  |  |
| Financing                                         | : | Self BDT 390,000/-(from existing business) 87% Required Investment BDT 60,000/-(as equity) 13%                                                                                                                                                                            |  |  |  |
| Present salary/drawings from business (estimates) | : | BDT 5,000/-                                                                                                                                                                                                                                                               |  |  |  |
| Proposed Salary                                   | : | BDT 5,000/-                                                                                                                                                                                                                                                               |  |  |  |
| Size of shop                                      | : | 20 ft x 16 ft= 320 square ft                                                                                                                                                                                                                                              |  |  |  |
| Implementation                                    | : | <ul> <li>He has a confectionery shop.</li> <li>Average 15% gain on sales.</li> <li>The business is operating by entrepreneur. Existing no employees.</li> <li>Collects goods from Feni.</li> <li>The shop is rented.</li> <li>Agreed grace period is 3 months.</li> </ul> |  |  |  |

# Pictures