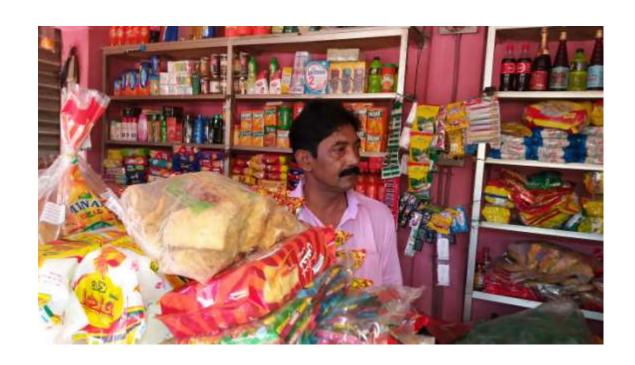

| Proposed Nobin Udyokta Business Info              |   |                                                                                                                                                                                                                                                                           |  |  |  |
|---------------------------------------------------|---|---------------------------------------------------------------------------------------------------------------------------------------------------------------------------------------------------------------------------------------------------------------------------|--|--|--|
| Business Name                                     | : | SAJEEB DEPARTMENTAL STORE                                                                                                                                                                                                                                                 |  |  |  |
| Location                                          | : | Mirjar Bazaar, Chagolnaiya, Feni                                                                                                                                                                                                                                          |  |  |  |
| Total Investment in BDT                           | : | BDT 450,000/-                                                                                                                                                                                                                                                             |  |  |  |
| Financing                                         | : | Self BDT 390,000/-(from existing business) 87% Required Investment BDT 60,000/-(as equity) 13%                                                                                                                                                                            |  |  |  |
| Present salary/drawings from business (estimates) | : | BDT 5,000/-                                                                                                                                                                                                                                                               |  |  |  |
| Proposed Salary                                   | : | BDT 5,000/-                                                                                                                                                                                                                                                               |  |  |  |
| Size of shop                                      | : | 20 ft x 16 ft= 320 square ft                                                                                                                                                                                                                                              |  |  |  |
| Implementation                                    | : | <ul> <li>He has a confectionery shop.</li> <li>Average 15% gain on sales.</li> <li>The business is operating by entrepreneur. Existing no employees.</li> <li>Collects goods from Feni.</li> <li>The shop is rented.</li> <li>Agreed grace period is 3 months.</li> </ul> |  |  |  |

# Pictures