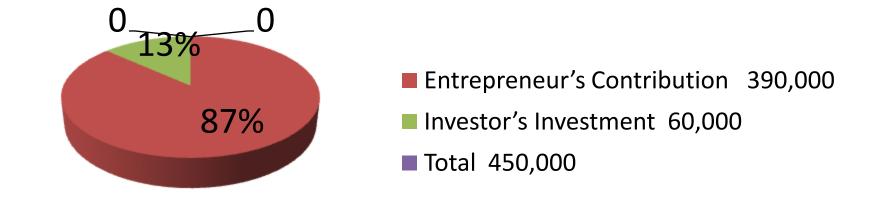

| Proposed Nobin Udyokta Business Info              |   |                                                                                                                                                                                                                                                                           |  |  |  |
|---------------------------------------------------|---|---------------------------------------------------------------------------------------------------------------------------------------------------------------------------------------------------------------------------------------------------------------------------|--|--|--|
| Business Name                                     | : | SAJEEB DEPARTMENTAL STORE                                                                                                                                                                                                                                                 |  |  |  |
| Location                                          | : | Mirjar Bazaar, Chagolnaiya, Feni                                                                                                                                                                                                                                          |  |  |  |
| Total Investment in BDT                           | : | BDT 450,000/-                                                                                                                                                                                                                                                             |  |  |  |
| Financing                                         | : | Self BDT 390,000/-(from existing business) 87% Required Investment BDT 60,000/-(as equity) 13%                                                                                                                                                                            |  |  |  |
| Present salary/drawings from business (estimates) | : | BDT 5,000/-                                                                                                                                                                                                                                                               |  |  |  |
| Proposed Salary                                   | : | BDT 5,000/-                                                                                                                                                                                                                                                               |  |  |  |
| Size of shop                                      | : | 20 ft x 16 ft= 320 square ft                                                                                                                                                                                                                                              |  |  |  |
| Implementation                                    | : | <ul> <li>He has a confectionery shop.</li> <li>Average 15% gain on sales.</li> <li>The business is operating by entrepreneur. Existing no employees.</li> <li>Collects goods from Feni.</li> <li>The shop is rented.</li> <li>Agreed grace period is 3 months.</li> </ul> |  |  |  |

| Investment Breakdown |                |        |              |     |        |        |          |
|----------------------|----------------|--------|--------------|-----|--------|--------|----------|
|                      | Exis           | ting   | Proposed     |     |        |        |          |
| Particulars          | rticulars Qty. |        | Amount (BDT) | Qty | Unit   | Amount | Proposed |
|                      |                |        |              |     | Price  | (BDT)  | Total    |
| Soft Drinks          | 400            | 55     | 22,000       | 100 | 55     | 5,500  | 27,500   |
| Soyabin Oil          | 200            | 95     | 19,000       | 200 | 95     | 19,000 | 38,000   |
| Parachuit Oil        | 100            | 180    | 18,000       | 100 | 180    | 18,000 | 36,000   |
| Soap                 | 300            | 38     | 11,400       | 100 | 38     | 3,800  | 15,200   |
| Washing powder       | 200            | 45     | 9,000        | 0   | 0      | 0      | 9,000    |
| Ice-cream            | 1              | 40000  | 40,000       | 0   | 0      | 0      | 40,000   |
| Biscuit              | 1              | 40000  | 40,000       | 0   | 0      | 0      | 40,000   |
| Coil                 | 100            | 60     | 6,000        | 0   | 0      | 0      | 6,000    |
| Potato               | 400            | 9      | 3,600        | 0   | 0      | 0      | 3,600    |
| Others               | 1              | 11000  | 11,000       | 1   | 13700  | 13,700 | 24,700   |
| Security             | 1              | 210000 | 210,000      | 0   | 0      | 0      | 210,000  |
| Total                | 1704           | 301482 | 390,000      | 501 | 14,068 | 60,000 | 450,000  |