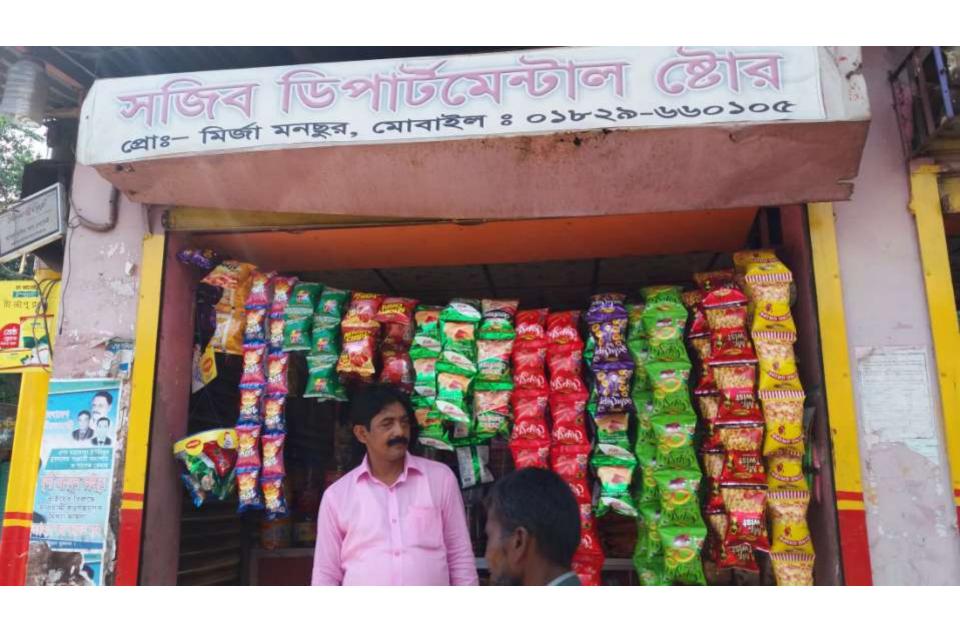

#### **Proposed NU Business Name: SAJEEB DEPARTMENTAL STORE**

Project identification and prepared by: Md. Belal Hossain, Chagolnaiya Unit, Feni

Project verified by: Sushanto Kumar Biswash

| Brief Bio of The Proposed Nobin Udyokta                                                                                                         |       |                                                                                                                                                                                                     |  |  |  |
|-------------------------------------------------------------------------------------------------------------------------------------------------|-------|-----------------------------------------------------------------------------------------------------------------------------------------------------------------------------------------------------|--|--|--|
| Name                                                                                                                                            | :     | MIRJA MOHAMMAD STORE                                                                                                                                                                                |  |  |  |
| Age                                                                                                                                             | :     | 10-09-1983 (34 Years)                                                                                                                                                                               |  |  |  |
| Education, till to date                                                                                                                         | :     | SSC                                                                                                                                                                                                 |  |  |  |
| Marital status                                                                                                                                  | :     | Married                                                                                                                                                                                             |  |  |  |
| Children                                                                                                                                        | :     | 2 Son & 2 Daughter                                                                                                                                                                                  |  |  |  |
| No. of siblings:                                                                                                                                | :     | 1 Brothers & 3 Sister                                                                                                                                                                               |  |  |  |
| Address                                                                                                                                         | :     | Vill: Dakshin Sadar, P.O: Dakshin Sadar, P.S: Chagolnaiya, Dist: Feni                                                                                                                               |  |  |  |
| Parent's and GB related Info (i) Who is GB member (ii) Mother's name (iii) Father's name (iv) GB member's info                                  |       | Mother Father  ROIMAR NESA  LATE. MIRJA MOHAMMAD ISHAK  Branch: Joshpur, Centre # 08 (Female),  Member ID: 3042/1, Group No: 03  Member since: 05-01-2001 to 2007 (06 Years)  First loan: BDT 5,000 |  |  |  |
| Further Information: (v) Who pays GB loan installment (vi) Mobile lady (vii) Grameen Education Loan (viii) Any other loan like GB, BRAC ASA etc | : : : | Existing Loan: BDT 20,000, Outstanding loan: BDT /- N/A No No No                                                                                                                                    |  |  |  |

| Proposed Nobin Udyokta Business Info              |   |                                                                                                                                                                                                                                                                           |  |  |  |
|---------------------------------------------------|---|---------------------------------------------------------------------------------------------------------------------------------------------------------------------------------------------------------------------------------------------------------------------------|--|--|--|
| Business Name                                     | : | SAJEEB DEPARTMENTAL STORE                                                                                                                                                                                                                                                 |  |  |  |
| Location                                          | : | Mirjar Bazaar, Chagolnaiya, Feni                                                                                                                                                                                                                                          |  |  |  |
| Total Investment in BDT                           | : | BDT 450,000/-                                                                                                                                                                                                                                                             |  |  |  |
| Financing                                         | : | Self BDT 390,000/-(from existing business) 87% Required Investment BDT 60,000/-(as equity) 13%                                                                                                                                                                            |  |  |  |
| Present salary/drawings from business (estimates) | : | BDT 5,000/-                                                                                                                                                                                                                                                               |  |  |  |
| Proposed Salary                                   | : | BDT 5,000/-                                                                                                                                                                                                                                                               |  |  |  |
| Size of shop                                      | : | 20 ft x 16 ft= 320 square ft                                                                                                                                                                                                                                              |  |  |  |
| Implementation                                    | : | <ul> <li>He has a confectionery shop.</li> <li>Average 15% gain on sales.</li> <li>The business is operating by entrepreneur. Existing no employees.</li> <li>Collects goods from Feni.</li> <li>The shop is rented.</li> <li>Agreed grace period is 3 months.</li> </ul> |  |  |  |