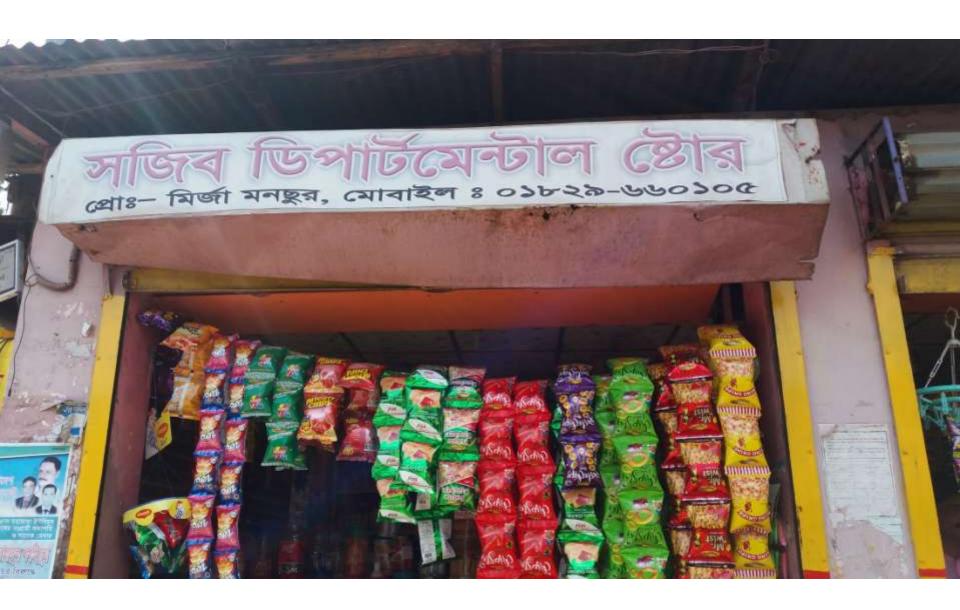

#### **Proposed NU Business Name: SAJEEB DEPARTMENTAL STORE**

Project identification and prepared by: Md. Belal Hossain, Chagolnaiya Unit, Feni

Project verified by: Sushanto Kumar Biswash

| Brief Bio of The Proposed Nobin Udyokta                                                                                                         |       |                                                                                                                                                                                                     |  |  |  |
|-------------------------------------------------------------------------------------------------------------------------------------------------|-------|-----------------------------------------------------------------------------------------------------------------------------------------------------------------------------------------------------|--|--|--|
| Name                                                                                                                                            | :     | MIRJA MOHAMMAD STORE                                                                                                                                                                                |  |  |  |
| Age                                                                                                                                             | :     | 10-09-1983 (34 Years)                                                                                                                                                                               |  |  |  |
| Education, till to date                                                                                                                         | :     | SSC                                                                                                                                                                                                 |  |  |  |
| Marital status                                                                                                                                  | :     | Married                                                                                                                                                                                             |  |  |  |
| Children                                                                                                                                        | :     | 2 Son & 2 Daughter                                                                                                                                                                                  |  |  |  |
| No. of siblings:                                                                                                                                | :     | 1 Brothers & 3 Sister                                                                                                                                                                               |  |  |  |
| Address                                                                                                                                         | :     | Vill: Dakshin Sadar, P.O: Dakshin Sadar, P.S: Chagolnaiya, Dist: Feni                                                                                                                               |  |  |  |
| Parent's and GB related Info (i) Who is GB member (ii) Mother's name (iii) Father's name (iv) GB member's info                                  |       | Mother Father  ROIMAR NESA  LATE. MIRJA MOHAMMAD ISHAK  Branch: Joshpur, Centre # 08 (Female),  Member ID: 3042/1, Group No: 03  Member since: 05-01-2001 to 2007 (06 Years)  First loan: BDT 5,000 |  |  |  |
| Further Information: (v) Who pays GB loan installment (vi) Mobile lady (vii) Grameen Education Loan (viii) Any other loan like GB, BRAC ASA etc | : : : | Existing Loan: BDT 20,000, Outstanding loan: BDT /- N/A No No No                                                                                                                                    |  |  |  |

| Proposed Nobin Udyokta Business Info              |   |                                                                                                                                                                                                                                                                           |  |  |  |
|---------------------------------------------------|---|---------------------------------------------------------------------------------------------------------------------------------------------------------------------------------------------------------------------------------------------------------------------------|--|--|--|
| Business Name                                     | : | SAJEEB DEPARTMENTAL STORE                                                                                                                                                                                                                                                 |  |  |  |
| Location                                          | : | Mirjar Bazaar, Chagolnaiya, Feni                                                                                                                                                                                                                                          |  |  |  |
| Total Investment in BDT                           | : | BDT 450,000/-                                                                                                                                                                                                                                                             |  |  |  |
| Financing                                         | : | Self BDT 390,000/-(from existing business) 87% Required Investment BDT 60,000/-(as equity) 13%                                                                                                                                                                            |  |  |  |
| Present salary/drawings from business (estimates) | : | BDT 5,000/-                                                                                                                                                                                                                                                               |  |  |  |
| Proposed Salary                                   | : | BDT 5,000/-                                                                                                                                                                                                                                                               |  |  |  |
| Size of shop                                      | : | 20 ft x 16 ft= 320 square ft                                                                                                                                                                                                                                              |  |  |  |
| Implementation                                    | : | <ul> <li>He has a confectionery shop.</li> <li>Average 15% gain on sales.</li> <li>The business is operating by entrepreneur. Existing no employees.</li> <li>Collects goods from Feni.</li> <li>The shop is rented.</li> <li>Agreed grace period is 3 months.</li> </ul> |  |  |  |