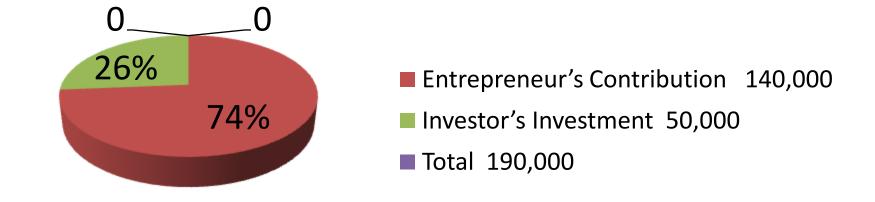

| Investment Breakdown |          |       |         |                   |       |        |          |  |
|----------------------|----------|-------|---------|-------------------|-------|--------|----------|--|
|                      | Proposed |       |         |                   |       |        |          |  |
| Particulars          | Qty.     | Unit  | Amount  | Qty Unit Amount P |       |        | Proposed |  |
|                      |          | Price | (BDT)   |                   | Price | (BDT)  | Total    |  |
| Shirt                | 100      | 350   | 35,000  | 50                | 350   | 17,500 | 52,500   |  |
| Pant                 | 50       | 1000  | 50,000  | 32                | 1000  | 32,000 | 82,000   |  |
| Three piece          | 50       | 550   | 27,500  | 0                 | 0     | 0      | 27,500   |  |
| Others               | 1        | 17500 | 17,500  | 1                 | 500   | 500    | 18,000   |  |
| Security             | 1        | 10000 | 10,000  | 0                 | 0     | 0      | 10,000   |  |
| Total                | 202      | 29400 | 140,000 | 83                | 1,850 | 50,000 | 190,000  |  |