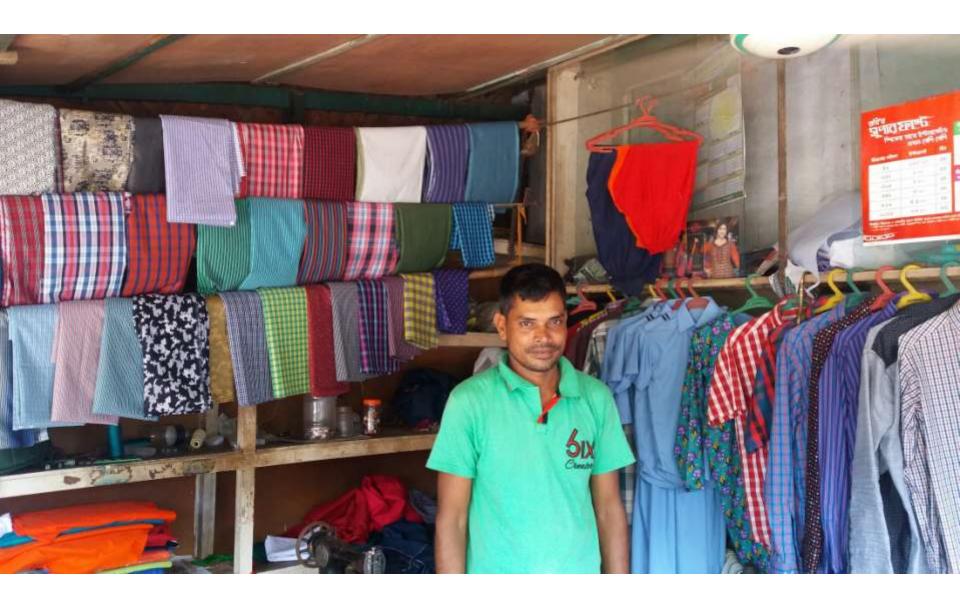

| Proposed Nobin Udyokta Business Info              |   |                                                                                                                                                                                                                                                                  |  |  |
|---------------------------------------------------|---|------------------------------------------------------------------------------------------------------------------------------------------------------------------------------------------------------------------------------------------------------------------|--|--|
| Business Name                                     | : | PRINCE DRESS HOUSE                                                                                                                                                                                                                                               |  |  |
| Location                                          | : | Chandgazi Vitor bazaar, Chagolnaiya, Feni                                                                                                                                                                                                                        |  |  |
| Total Investment in BDT                           | : | BDT 190,000/-                                                                                                                                                                                                                                                    |  |  |
| Financing                                         | : | Self BDT 140,000/-(from existing business) 74% Required Investment BDT 50,000/-(as equity) 26%                                                                                                                                                                   |  |  |
| Present salary/drawings from business (estimates) | : | BDT 5,000/-                                                                                                                                                                                                                                                      |  |  |
| Proposed Salary                                   | : | BDT 5,000/-                                                                                                                                                                                                                                                      |  |  |
| Size of shop                                      | : | 15 ft x 10 ft= 150 square ft                                                                                                                                                                                                                                     |  |  |
| Implementation                                    |   | <ul> <li>He has a cloth shop.</li> <li>Average 30% gain on sales.</li> <li>The business is operating by entrepreneur. Existing 4 employees.</li> <li>Collects goods from Feni.</li> <li>The shop is rented.</li> <li>Agreed grace period is 3 months.</li> </ul> |  |  |

# Pictures