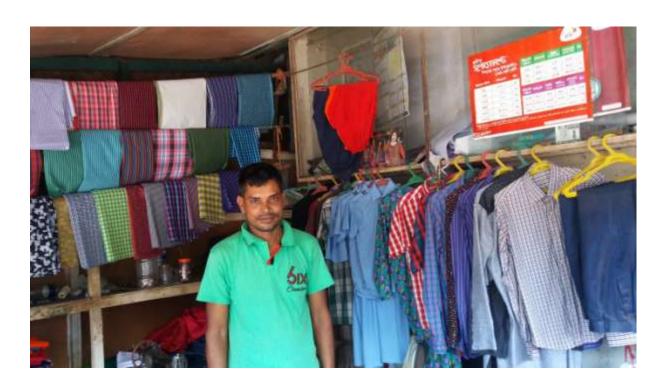

| Proposed Nobin Udyokta Business Info              |   |                                                                                                                                                                                                                                                                  |  |  |
|---------------------------------------------------|---|------------------------------------------------------------------------------------------------------------------------------------------------------------------------------------------------------------------------------------------------------------------|--|--|
| Business Name                                     | : | PRINCE DRESS HOUSE                                                                                                                                                                                                                                               |  |  |
| Location                                          | : | Chandgazi Vitor bazaar, Chagolnaiya, Feni                                                                                                                                                                                                                        |  |  |
| Total Investment in BDT                           | : | BDT 190,000/-                                                                                                                                                                                                                                                    |  |  |
| Financing                                         | : | Self BDT 140,000/-(from existing business) 74% Required Investment BDT 50,000/-(as equity) 26%                                                                                                                                                                   |  |  |
| Present salary/drawings from business (estimates) | : | BDT 5,000/-                                                                                                                                                                                                                                                      |  |  |
| Proposed Salary                                   | : | BDT 5,000/-                                                                                                                                                                                                                                                      |  |  |
| Size of shop                                      | : | 15 ft x 10 ft= 150 square ft                                                                                                                                                                                                                                     |  |  |
| Implementation                                    |   | <ul> <li>He has a cloth shop.</li> <li>Average 30% gain on sales.</li> <li>The business is operating by entrepreneur. Existing 4 employees.</li> <li>Collects goods from Feni.</li> <li>The shop is rented.</li> <li>Agreed grace period is 3 months.</li> </ul> |  |  |

# Pictures