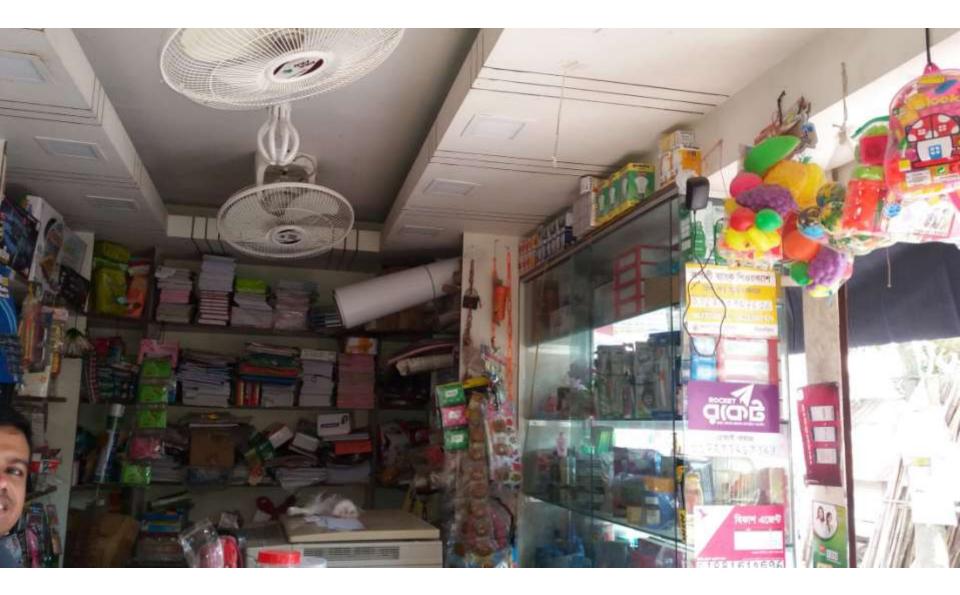

| Proposed Nobin Udyokta Business Info                 |   |                                                                                                                                                                                                                                                                       |  |  |  |  |
|------------------------------------------------------|---|-----------------------------------------------------------------------------------------------------------------------------------------------------------------------------------------------------------------------------------------------------------------------|--|--|--|--|
| Business Name                                        | : | PORICHOY                                                                                                                                                                                                                                                              |  |  |  |  |
| Location                                             | : | Chagolnaiya, Chagolnaiya, Feni                                                                                                                                                                                                                                        |  |  |  |  |
| Total Investment in BDT                              | : | BDT 500,000/-                                                                                                                                                                                                                                                         |  |  |  |  |
| Financing                                            | : | Self BDT 430,000/-(from existing business) 86%<br>Required Investment BDT 70,000/-(as equity) 14%                                                                                                                                                                     |  |  |  |  |
| Present salary/drawings<br>from business (estimates) | : | BDT 5,000/-                                                                                                                                                                                                                                                           |  |  |  |  |
| Proposed Salary                                      | : | BDT 5,000/-                                                                                                                                                                                                                                                           |  |  |  |  |
| Size of shop                                         | : | 10 ft x 15 ft= 150 square ft                                                                                                                                                                                                                                          |  |  |  |  |
| Implementation                                       | : | <ul> <li>He has a Cosmetics shop.</li> <li>Average 20% gain on sales.</li> <li>The business is operating by entrepreneur. Existing no employees.</li> <li>Collects goods from Feni.</li> <li>The shop is rented.</li> <li>Agreed grace period is 3 months.</li> </ul> |  |  |  |  |

Pictures