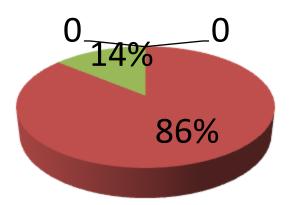

| Proposed Nobin Udyokta Business Info                 |   |                                                                                                                                                                                                                                                                       |  |  |  |  |
|------------------------------------------------------|---|-----------------------------------------------------------------------------------------------------------------------------------------------------------------------------------------------------------------------------------------------------------------------|--|--|--|--|
| Business Name                                        | : | PORICHOY                                                                                                                                                                                                                                                              |  |  |  |  |
| Location                                             | : | Chagolnaiya, Chagolnaiya, Feni                                                                                                                                                                                                                                        |  |  |  |  |
| Total Investment in BDT                              | : | BDT 500,000/-                                                                                                                                                                                                                                                         |  |  |  |  |
| Financing                                            | : | Self BDT 430,000/-(from existing business) 86%<br>Required Investment BDT 70,000/-(as equity) 14%                                                                                                                                                                     |  |  |  |  |
| Present salary/drawings<br>from business (estimates) | : | BDT 5,000/-                                                                                                                                                                                                                                                           |  |  |  |  |
| Proposed Salary                                      | : | BDT 5,000/-                                                                                                                                                                                                                                                           |  |  |  |  |
| Size of shop                                         | : | 10 ft x 15 ft= 150 square ft                                                                                                                                                                                                                                          |  |  |  |  |
| Implementation                                       | : | <ul> <li>He has a Cosmetics shop.</li> <li>Average 20% gain on sales.</li> <li>The business is operating by entrepreneur. Existing no employees.</li> <li>Collects goods from Feni.</li> <li>The shop is rented.</li> <li>Agreed grace period is 3 months.</li> </ul> |  |  |  |  |