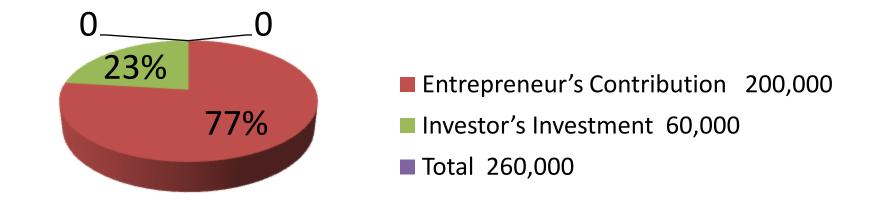

| Investment Breakdown |   |                   |                         |     |          |        |          |  |
|----------------------|---|-------------------|-------------------------|-----|----------|--------|----------|--|
| Existing             |   |                   |                         |     | Proposed |        |          |  |
| Particulars Qty.     |   | <b>Unit Price</b> | Init Price Amount (BDT) | Qty | Unit     | Amount | Proposed |  |
|                      |   |                   |                         |     | Price    | (BDT)  | Total    |  |
| Azitrhromycin        | 1 | 40000             | 40,000                  | 1   | 10000    | 10,000 | 50,000   |  |
| Ciprofloxasin        | 1 | 20000             | 20,000                  | 1   | 10000    | 10,000 | 30,000   |  |
| Paracytamol          | 1 | 5000              | 5,000                   | 1   | 10000    | 10,000 | 15,000   |  |
| Antibiotic           | 1 | 40000             | 40,000                  | 1   | 10000    | 10,000 | 50,000   |  |
| Pain killer          | 1 | 15000             | 15,000                  | 1   | 10000    | 10,000 | 25,000   |  |
| Vitamin              | 1 | 20000             | 20,000                  | 1   | 10000    | 10,000 | 30,000   |  |
| Security             | 1 | 60000             | 60,000                  | 0   | 0        | 0      | 60,000   |  |
| Total                | 7 | 200000            | 200,000                 | 6   | 60,000   | 60,000 | 260,000  |  |