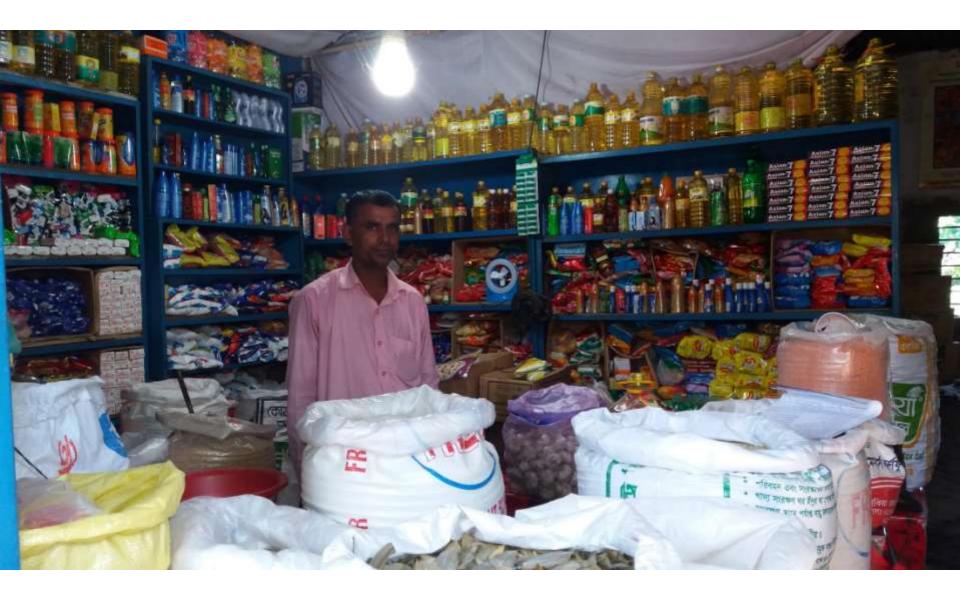

| Proposed Nobin Udyokta Business Info                 |   |                                                                                                                                                                                                                                                                     |  |  |  |  |
|------------------------------------------------------|---|---------------------------------------------------------------------------------------------------------------------------------------------------------------------------------------------------------------------------------------------------------------------|--|--|--|--|
| Business Name                                        | : | ANOWARA STORE                                                                                                                                                                                                                                                       |  |  |  |  |
| Location                                             | : | Mirjabazar bazaar, Chagolnaiya, Feni                                                                                                                                                                                                                                |  |  |  |  |
| Total Investment in BDT                              | : | BDT 400,000/-                                                                                                                                                                                                                                                       |  |  |  |  |
| Financing                                            | : | Self BDT 340,000/-(from existing business) 85%<br>Required Investment BDT 60,000/-(as equity) 15%                                                                                                                                                                   |  |  |  |  |
| Present salary/drawings<br>from business (estimates) | : | BDT 5,000/-                                                                                                                                                                                                                                                         |  |  |  |  |
| Proposed Salary                                      | : | BDT 5,000/-                                                                                                                                                                                                                                                         |  |  |  |  |
| Size of shop                                         | : | 15 ft x 10 ft= 150 square ft                                                                                                                                                                                                                                        |  |  |  |  |
| Implementation                                       | : | <ul> <li>He has a Grocery shop.</li> <li>Average 15% gain on sales.</li> <li>The business is operating by entrepreneur. Existing no employees.</li> <li>Collects goods from Feni.</li> <li>The shop is rented.</li> <li>Agreed grace period is 3 months.</li> </ul> |  |  |  |  |

Pictures