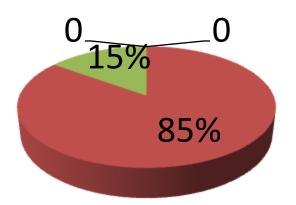

| Proposed Nobin Udyokta Business Info                 |   |                                                                                                                                                                                                                                                                     |  |  |  |  |
|------------------------------------------------------|---|---------------------------------------------------------------------------------------------------------------------------------------------------------------------------------------------------------------------------------------------------------------------|--|--|--|--|
| Business Name                                        | : | ANOWARA STORE                                                                                                                                                                                                                                                       |  |  |  |  |
| Location                                             | : | Mirjabazar bazaar, Chagolnaiya, Feni                                                                                                                                                                                                                                |  |  |  |  |
| Total Investment in BDT                              | : | BDT 400,000/-                                                                                                                                                                                                                                                       |  |  |  |  |
| Financing                                            | : | Self BDT 340,000/-(from existing business) 85%<br>Required Investment BDT 60,000/-(as equity) 15%                                                                                                                                                                   |  |  |  |  |
| Present salary/drawings<br>from business (estimates) | : | BDT 5,000/-                                                                                                                                                                                                                                                         |  |  |  |  |
| Proposed Salary                                      | : | BDT 5,000/-                                                                                                                                                                                                                                                         |  |  |  |  |
| Size of shop                                         | : | 15 ft x 10 ft= 150 square ft                                                                                                                                                                                                                                        |  |  |  |  |
| Implementation                                       | : | <ul> <li>He has a Grocery shop.</li> <li>Average 15% gain on sales.</li> <li>The business is operating by entrepreneur. Existing no employees.</li> <li>Collects goods from Feni.</li> <li>The shop is rented.</li> <li>Agreed grace period is 3 months.</li> </ul> |  |  |  |  |