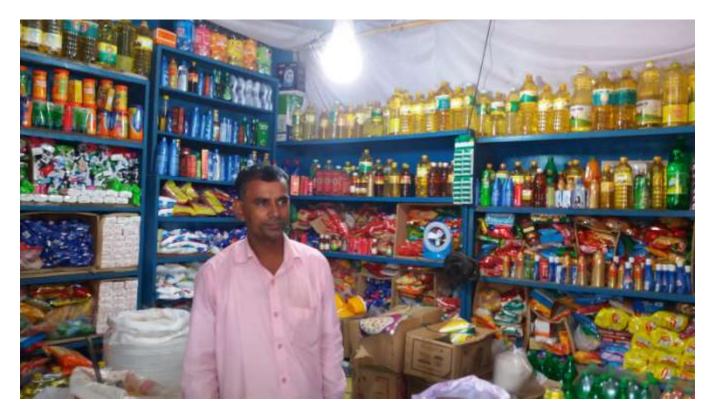

| Proposed Nobin Udyokta Business Info                 |   |                                                                                                                                                                                                                                                                     |  |  |  |  |
|------------------------------------------------------|---|---------------------------------------------------------------------------------------------------------------------------------------------------------------------------------------------------------------------------------------------------------------------|--|--|--|--|
| Business Name                                        | : | ANOWARA STORE                                                                                                                                                                                                                                                       |  |  |  |  |
| Location                                             | : | Mirjabazar bazaar, Chagolnaiya, Feni                                                                                                                                                                                                                                |  |  |  |  |
| Total Investment in BDT                              | : | BDT 400,000/-                                                                                                                                                                                                                                                       |  |  |  |  |
| Financing                                            | : | Self BDT 340,000/-(from existing business) 85%<br>Required Investment BDT 60,000/-(as equity) 15%                                                                                                                                                                   |  |  |  |  |
| Present salary/drawings<br>from business (estimates) | : | BDT 5,000/-                                                                                                                                                                                                                                                         |  |  |  |  |
| Proposed Salary                                      | : | BDT 5,000/-                                                                                                                                                                                                                                                         |  |  |  |  |
| Size of shop                                         | : | 15 ft x 10 ft= 150 square ft                                                                                                                                                                                                                                        |  |  |  |  |
| Implementation                                       | : | <ul> <li>He has a Grocery shop.</li> <li>Average 15% gain on sales.</li> <li>The business is operating by entrepreneur. Existing no employees.</li> <li>Collects goods from Feni.</li> <li>The shop is rented.</li> <li>Agreed grace period is 3 months.</li> </ul> |  |  |  |  |

Pictures