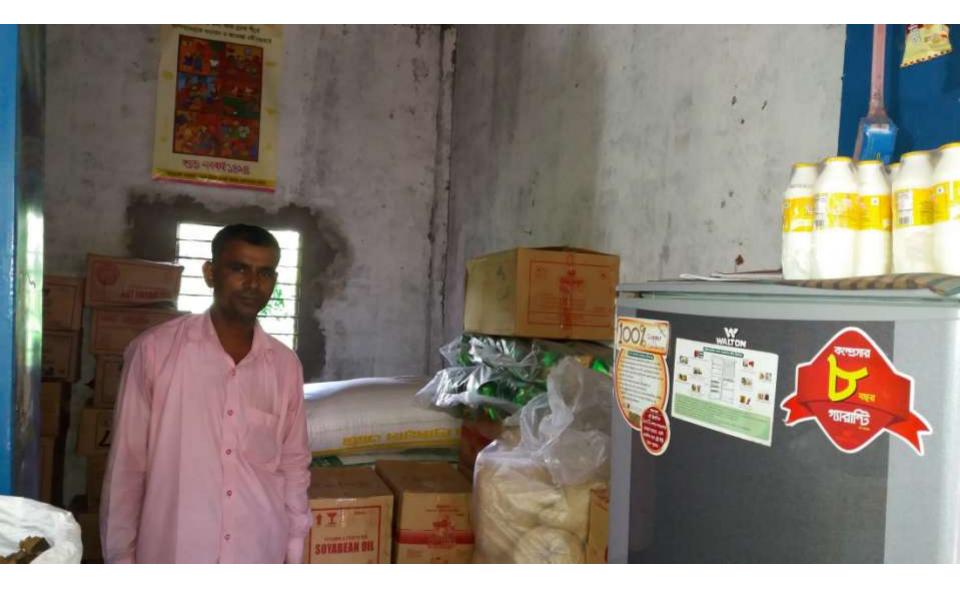

| Proposed Nobin Udyokta Business Info                 |   |                                                                                                                                                                                                                                                                     |  |  |  |  |
|------------------------------------------------------|---|---------------------------------------------------------------------------------------------------------------------------------------------------------------------------------------------------------------------------------------------------------------------|--|--|--|--|
| Business Name                                        | : | ANOWARA STORE                                                                                                                                                                                                                                                       |  |  |  |  |
| Location                                             | : | Mirjabazar bazaar, Chagolnaiya, Feni                                                                                                                                                                                                                                |  |  |  |  |
| Total Investment in BDT                              | : | BDT 400,000/-                                                                                                                                                                                                                                                       |  |  |  |  |
| Financing                                            | : | Self BDT 340,000/-(from existing business) 85%<br>Required Investment BDT 60,000/-(as equity) 15%                                                                                                                                                                   |  |  |  |  |
| Present salary/drawings<br>from business (estimates) | : | BDT 5,000/-                                                                                                                                                                                                                                                         |  |  |  |  |
| Proposed Salary                                      | : | BDT 5,000/-                                                                                                                                                                                                                                                         |  |  |  |  |
| Size of shop                                         | : | 15 ft x 10 ft= 150 square ft                                                                                                                                                                                                                                        |  |  |  |  |
| Implementation                                       | : | <ul> <li>He has a Grocery shop.</li> <li>Average 15% gain on sales.</li> <li>The business is operating by entrepreneur. Existing no employees.</li> <li>Collects goods from Feni.</li> <li>The shop is rented.</li> <li>Agreed grace period is 3 months.</li> </ul> |  |  |  |  |

Pictures