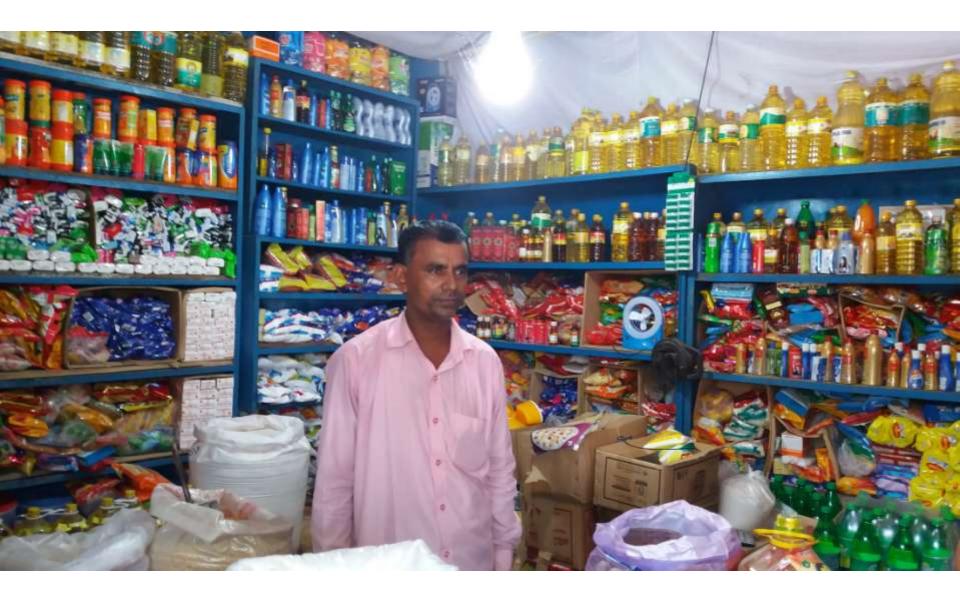

| Proposed Nobin Udyokta Business Info                 |   |                                                                                                                                                                                                                                                                     |  |  |  |  |
|------------------------------------------------------|---|---------------------------------------------------------------------------------------------------------------------------------------------------------------------------------------------------------------------------------------------------------------------|--|--|--|--|
| Business Name                                        | : | ANOWARA STORE                                                                                                                                                                                                                                                       |  |  |  |  |
| Location                                             | : | Mirjabazar bazaar, Chagolnaiya, Feni                                                                                                                                                                                                                                |  |  |  |  |
| Total Investment in BDT                              | : | BDT 400,000/-                                                                                                                                                                                                                                                       |  |  |  |  |
| Financing                                            | : | Self BDT 340,000/-(from existing business) 85%<br>Required Investment BDT 60,000/-(as equity) 15%                                                                                                                                                                   |  |  |  |  |
| Present salary/drawings<br>from business (estimates) | : | BDT 5,000/-                                                                                                                                                                                                                                                         |  |  |  |  |
| Proposed Salary                                      | : | BDT 5,000/-                                                                                                                                                                                                                                                         |  |  |  |  |
| Size of shop                                         | : | 15 ft x 10 ft= 150 square ft                                                                                                                                                                                                                                        |  |  |  |  |
| Implementation                                       | : | <ul> <li>He has a Grocery shop.</li> <li>Average 15% gain on sales.</li> <li>The business is operating by entrepreneur. Existing no employees.</li> <li>Collects goods from Feni.</li> <li>The shop is rented.</li> <li>Agreed grace period is 3 months.</li> </ul> |  |  |  |  |

Pictures