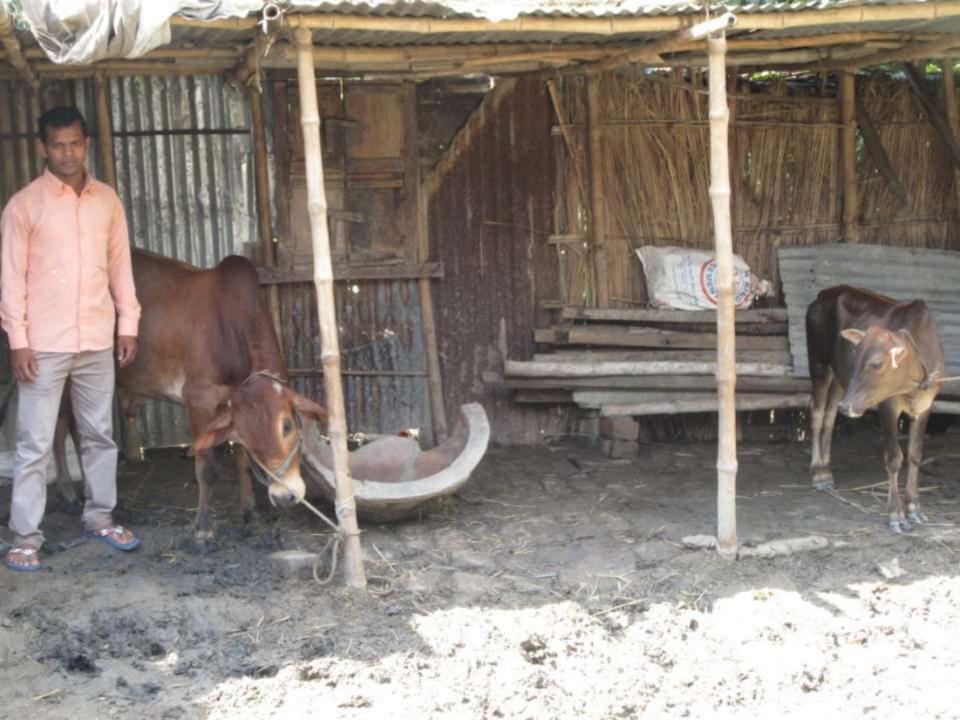

| Proposed Nobin Udyokta Business Info              |   |                                                                                                                                                                                                                                                   |  |  |
|---------------------------------------------------|---|---------------------------------------------------------------------------------------------------------------------------------------------------------------------------------------------------------------------------------------------------|--|--|
| Business Name                                     | : | NAHID GORUR KHAMAR                                                                                                                                                                                                                                |  |  |
| Location                                          | : | Dhormohata , Nondongasi , Carghat , Rajshahi.                                                                                                                                                                                                     |  |  |
| Total Investment in BDT                           | : | BDT 110,000/-                                                                                                                                                                                                                                     |  |  |
| Financing                                         | : | Self BDT 60,000/-(from existing business) 55% Required Investment BDT 50,000/-(as equity) 45%                                                                                                                                                     |  |  |
| Present salary/drawings from business (estimates) | : | BDT 5,000/-                                                                                                                                                                                                                                       |  |  |
| Proposed Salary                                   | : | BDT 5,000/-                                                                                                                                                                                                                                       |  |  |
| Size of shop                                      | : | 10 ft x 12 ft = 120 square ft                                                                                                                                                                                                                     |  |  |
| Implementation                                    | : | <ul> <li>He has two ox in his farm</li> <li>The business is operating by entrepreneur himself. Existing no employee.</li> <li>The farm is owned.</li> <li>Collects goods from Local market .</li> <li>Agreed grace period is 3 months.</li> </ul> |  |  |