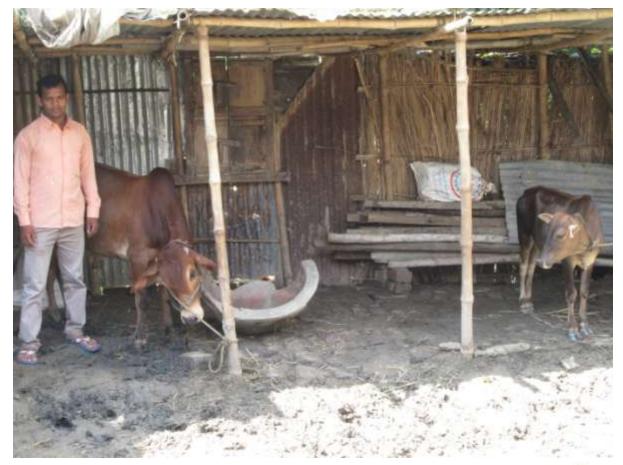

| Proposed Nobin Udyokta Business Info              |   |                                                                                                                                                                                                                                                   |  |  |
|---------------------------------------------------|---|---------------------------------------------------------------------------------------------------------------------------------------------------------------------------------------------------------------------------------------------------|--|--|
| Business Name                                     | : | NAHID GORUR KHAMAR                                                                                                                                                                                                                                |  |  |
| Location                                          | : | Dhormohata , Nondongasi , Carghat , Rajshahi.                                                                                                                                                                                                     |  |  |
| Total Investment in BDT                           | : | BDT 110,000/-                                                                                                                                                                                                                                     |  |  |
| Financing                                         | : | Self BDT 60,000/-(from existing business) 55% Required Investment BDT 50,000/-(as equity) 45%                                                                                                                                                     |  |  |
| Present salary/drawings from business (estimates) | : | BDT 5,000/-                                                                                                                                                                                                                                       |  |  |
| Proposed Salary                                   | : | BDT 5,000/-                                                                                                                                                                                                                                       |  |  |
| Size of shop                                      | : | 10 ft x 12 ft = 120 square ft                                                                                                                                                                                                                     |  |  |
| Implementation                                    | : | <ul> <li>He has two ox in his farm</li> <li>The business is operating by entrepreneur himself. Existing no employee.</li> <li>The farm is owned.</li> <li>Collects goods from Local market .</li> <li>Agreed grace period is 3 months.</li> </ul> |  |  |