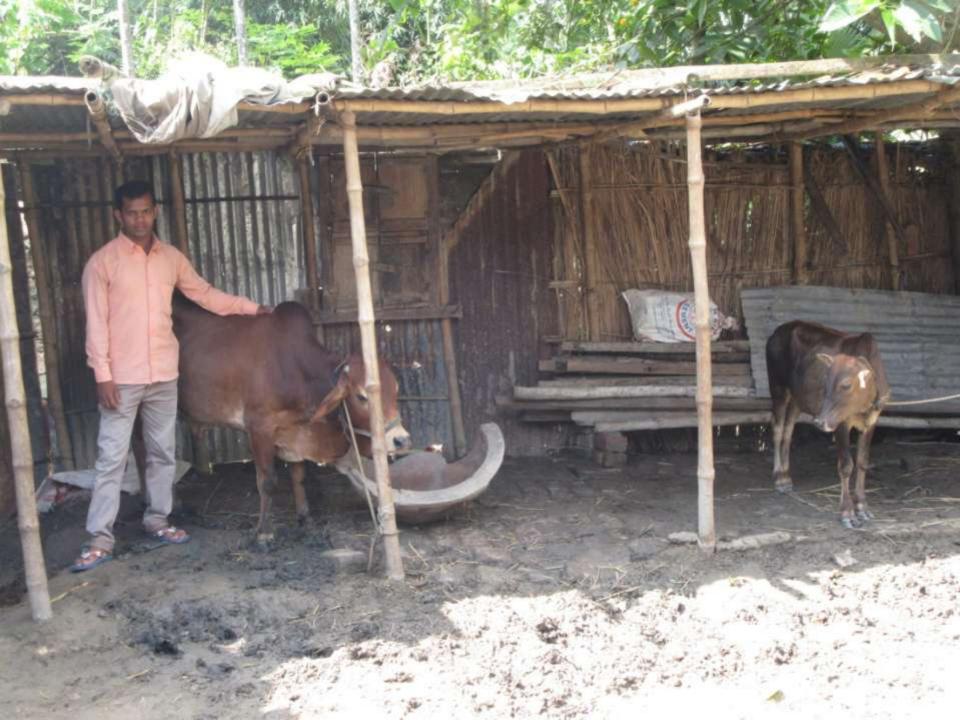

| Proposed Nobin Udyokta Business Info              |   |                                                                                                                                                                                                                                                   |  |  |
|---------------------------------------------------|---|---------------------------------------------------------------------------------------------------------------------------------------------------------------------------------------------------------------------------------------------------|--|--|
| Business Name                                     | : | NAHID GORUR KHAMAR                                                                                                                                                                                                                                |  |  |
| Location                                          | : | Dhormohata , Nondongasi , Carghat , Rajshahi.                                                                                                                                                                                                     |  |  |
| Total Investment in BDT                           | : | BDT 110,000/-                                                                                                                                                                                                                                     |  |  |
| Financing                                         | : | Self BDT 60,000/-(from existing business) 55% Required Investment BDT 50,000/-(as equity) 45%                                                                                                                                                     |  |  |
| Present salary/drawings from business (estimates) | : | BDT 5,000/-                                                                                                                                                                                                                                       |  |  |
| Proposed Salary                                   | : | BDT 5,000/-                                                                                                                                                                                                                                       |  |  |
| Size of shop                                      | : | 10 ft x 12 ft = 120 square ft                                                                                                                                                                                                                     |  |  |
| Implementation                                    | : | <ul> <li>He has two ox in his farm</li> <li>The business is operating by entrepreneur himself. Existing no employee.</li> <li>The farm is owned.</li> <li>Collects goods from Local market .</li> <li>Agreed grace period is 3 months.</li> </ul> |  |  |