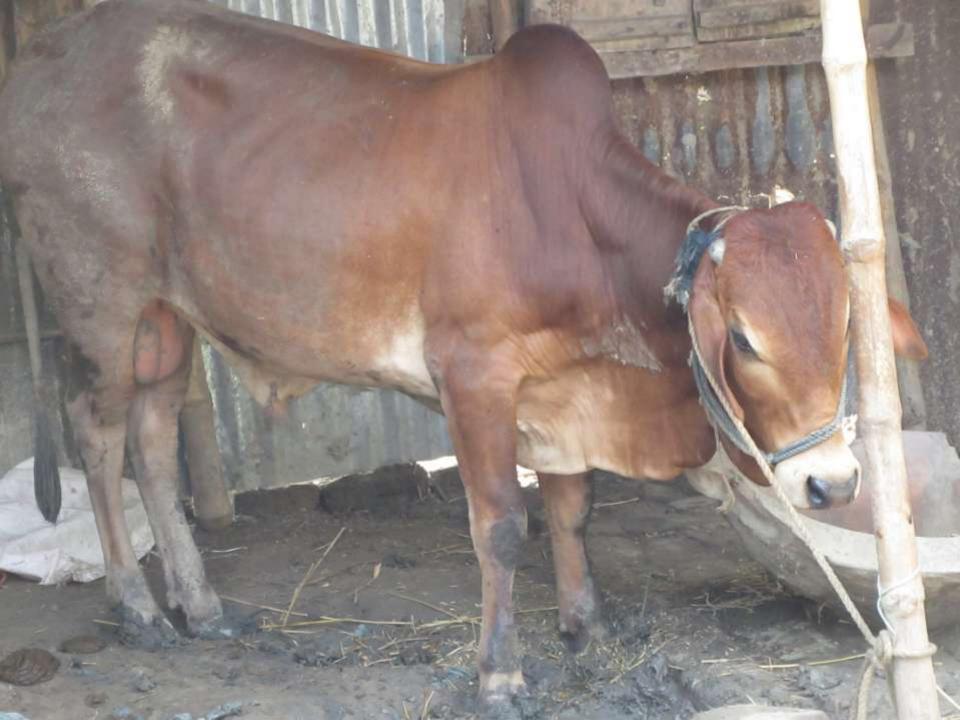

| Proposed Nobin Udyokta Business Info              |   |                                                                                                                                                                                                                                                   |  |  |
|---------------------------------------------------|---|---------------------------------------------------------------------------------------------------------------------------------------------------------------------------------------------------------------------------------------------------|--|--|
| Business Name                                     | : | NAHID GORUR KHAMAR                                                                                                                                                                                                                                |  |  |
| Location                                          | : | Dhormohata , Nondongasi , Carghat , Rajshahi.                                                                                                                                                                                                     |  |  |
| Total Investment in BDT                           | : | BDT 110,000/-                                                                                                                                                                                                                                     |  |  |
| Financing                                         | : | Self BDT 60,000/-(from existing business) 55% Required Investment BDT 50,000/-(as equity) 45%                                                                                                                                                     |  |  |
| Present salary/drawings from business (estimates) | : | BDT 5,000/-                                                                                                                                                                                                                                       |  |  |
| Proposed Salary                                   | : | BDT 5,000/-                                                                                                                                                                                                                                       |  |  |
| Size of shop                                      | : | 10 ft x 12 ft = 120 square ft                                                                                                                                                                                                                     |  |  |
| Implementation                                    | : | <ul> <li>He has two ox in his farm</li> <li>The business is operating by entrepreneur himself. Existing no employee.</li> <li>The farm is owned.</li> <li>Collects goods from Local market .</li> <li>Agreed grace period is 3 months.</li> </ul> |  |  |