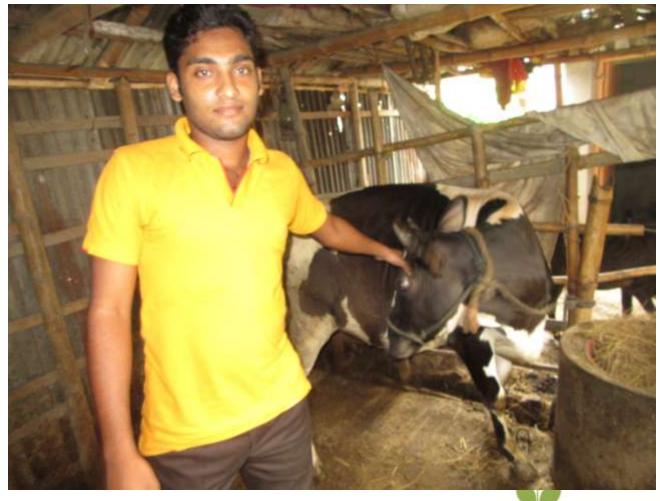

| Proposed Nobin Udyokta Business Info              |    |                                                                                                                                                                                                                                                                                               |  |  |  |  |
|---------------------------------------------------|----|-----------------------------------------------------------------------------------------------------------------------------------------------------------------------------------------------------------------------------------------------------------------------------------------------|--|--|--|--|
| Business Name                                     | :  | ALOMGIR GORUR KHAMAR                                                                                                                                                                                                                                                                          |  |  |  |  |
| Location                                          | :  | Hijolpolli, Bagha ,Rajshahi .                                                                                                                                                                                                                                                                 |  |  |  |  |
| Total Investment in BDT                           | :  | BDT 130,000/-                                                                                                                                                                                                                                                                                 |  |  |  |  |
| Financing                                         | :  | Self BDT 80,000/-(from existing business)62% Required Investment BDT 50,000/-(as equity) 38%                                                                                                                                                                                                  |  |  |  |  |
| Present salary/drawings from business (estimates) | :  | BDT 4,000/-                                                                                                                                                                                                                                                                                   |  |  |  |  |
| Proposed Salary                                   | :  | BDT 4,000/-                                                                                                                                                                                                                                                                                   |  |  |  |  |
| Size of shop                                      | •• | 20 ft x 20 ft= 400 square ft                                                                                                                                                                                                                                                                  |  |  |  |  |
| Security of the shop                              | •• | -                                                                                                                                                                                                                                                                                             |  |  |  |  |
| Implementation                                    | •  | <ul> <li>The business is planned to be scaled up by investment in existing goods like; Ox Sales.</li> <li>The business is operating by entrepreneur. Existing no employees.</li> <li>The farm is own.</li> <li>Agreed grace period is 3 months.</li> <li>Average 50% gain on sale.</li> </ul> |  |  |  |  |