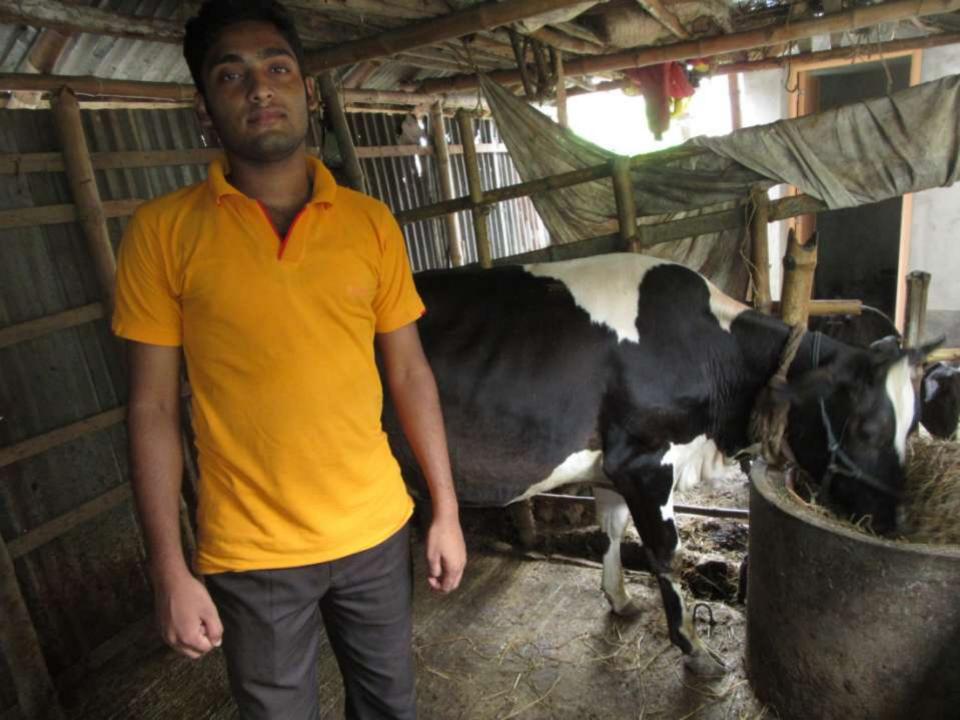

| Proposed Nobin Udyokta Business Info              |    |                                                                                                                                                                                                                                                                                               |  |  |  |  |
|---------------------------------------------------|----|-----------------------------------------------------------------------------------------------------------------------------------------------------------------------------------------------------------------------------------------------------------------------------------------------|--|--|--|--|
| Business Name                                     | :  | ALOMGIR GORUR KHAMAR                                                                                                                                                                                                                                                                          |  |  |  |  |
| Location                                          | :  | Hijolpolli, Bagha ,Rajshahi .                                                                                                                                                                                                                                                                 |  |  |  |  |
| Total Investment in BDT                           | :  | BDT 130,000/-                                                                                                                                                                                                                                                                                 |  |  |  |  |
| Financing                                         | :  | Self BDT 80,000/-(from existing business)62% Required Investment BDT 50,000/-(as equity) 38%                                                                                                                                                                                                  |  |  |  |  |
| Present salary/drawings from business (estimates) | :  | BDT 4,000/-                                                                                                                                                                                                                                                                                   |  |  |  |  |
| Proposed Salary                                   | :  | BDT 4,000/-                                                                                                                                                                                                                                                                                   |  |  |  |  |
| Size of shop                                      | •• | 20 ft x 20 ft= 400 square ft                                                                                                                                                                                                                                                                  |  |  |  |  |
| Security of the shop                              | •• | -                                                                                                                                                                                                                                                                                             |  |  |  |  |
| Implementation                                    | •  | <ul> <li>The business is planned to be scaled up by investment in existing goods like; Ox Sales.</li> <li>The business is operating by entrepreneur. Existing no employees.</li> <li>The farm is own.</li> <li>Agreed grace period is 3 months.</li> <li>Average 50% gain on sale.</li> </ul> |  |  |  |  |