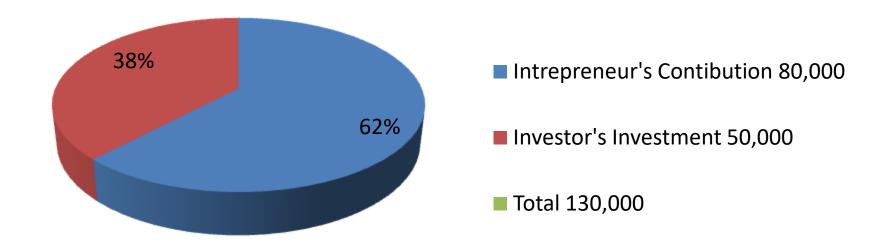

| Proposed Nobin Udyokta Business Info              |    |                                                                                                                                                                                                                                                                                               |  |  |  |  |
|---------------------------------------------------|----|-----------------------------------------------------------------------------------------------------------------------------------------------------------------------------------------------------------------------------------------------------------------------------------------------|--|--|--|--|
| Business Name                                     | :  | ALOMGIR GORUR KHAMAR                                                                                                                                                                                                                                                                          |  |  |  |  |
| Location                                          | :  | Hijolpolli, Bagha ,Rajshahi .                                                                                                                                                                                                                                                                 |  |  |  |  |
| Total Investment in BDT                           | :  | BDT 130,000/-                                                                                                                                                                                                                                                                                 |  |  |  |  |
| Financing                                         | :  | Self BDT 80,000/-(from existing business)62% Required Investment BDT 50,000/-(as equity) 38%                                                                                                                                                                                                  |  |  |  |  |
| Present salary/drawings from business (estimates) | :  | BDT 4,000/-                                                                                                                                                                                                                                                                                   |  |  |  |  |
| Proposed Salary                                   | :  | BDT 4,000/-                                                                                                                                                                                                                                                                                   |  |  |  |  |
| Size of shop                                      | •• | 20 ft x 20 ft= 400 square ft                                                                                                                                                                                                                                                                  |  |  |  |  |
| Security of the shop                              | •• | -                                                                                                                                                                                                                                                                                             |  |  |  |  |
| Implementation                                    | •  | <ul> <li>The business is planned to be scaled up by investment in existing goods like; Ox Sales.</li> <li>The business is operating by entrepreneur. Existing no employees.</li> <li>The farm is own.</li> <li>Agreed grace period is 3 months.</li> <li>Average 50% gain on sale.</li> </ul> |  |  |  |  |

| Investment Breakdown |          |          |                       |  |  |
|----------------------|----------|----------|-----------------------|--|--|
| Particulars          | Existing | Proposed | <b>Proposed Total</b> |  |  |
| Ox (2x40,000)        | 80,000   | 40,000   | 110,000               |  |  |
| Food                 | 0        | 10,000   | 10,000                |  |  |
| Total                | 80,000   | 50,000   | 130,000               |  |  |