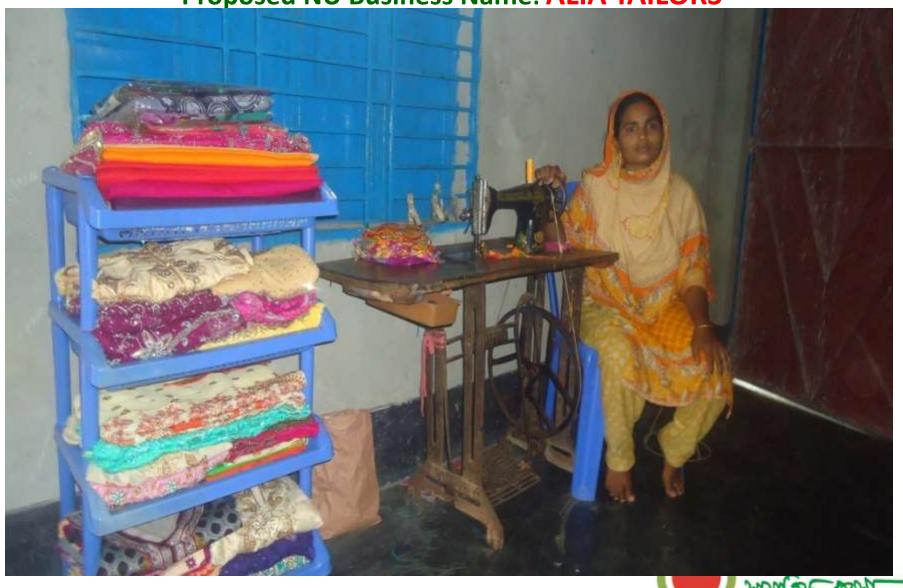

| Proposed Nobin Udyokta Business Info              |   |                                                                                                                                                                                                                                                                                                                          |  |  |  |
|---------------------------------------------------|---|--------------------------------------------------------------------------------------------------------------------------------------------------------------------------------------------------------------------------------------------------------------------------------------------------------------------------|--|--|--|
| Business Name                                     | : | ALIA TAILORS                                                                                                                                                                                                                                                                                                             |  |  |  |
| Location                                          | : | South abirpara, Siraj dikhan, Mushigonj.                                                                                                                                                                                                                                                                                 |  |  |  |
| Total Investment in BDT                           | : | BDT 73,800/-                                                                                                                                                                                                                                                                                                             |  |  |  |
| Financing                                         | : | Self BDT 23,800/- (from existing business) 23%                                                                                                                                                                                                                                                                           |  |  |  |
|                                                   |   | Required Investment BDT 40,000/- (as equity) 63%                                                                                                                                                                                                                                                                         |  |  |  |
| Present salary/drawings from business (estimates) | : | BDT 4,000                                                                                                                                                                                                                                                                                                                |  |  |  |
| Proposed Salary                                   | : | BDT 4,000                                                                                                                                                                                                                                                                                                                |  |  |  |
| Size of shop                                      | : | 09 ft x 06 ft= 54 square ft                                                                                                                                                                                                                                                                                              |  |  |  |
| Security of the shop                              | : | Nil                                                                                                                                                                                                                                                                                                                      |  |  |  |
| Implementation                                    | : | <ul> <li>The business is planned to be scaled up by investment in existing goods like; cloth, frog etc.</li> <li>Average 10% gain on sales.</li> <li>The business is operating by entrepreneur.</li> <li>The shop is won.</li> <li>Collects goods from sirajdikhan.</li> <li>Agreed grace period is 3 months.</li> </ul> |  |  |  |