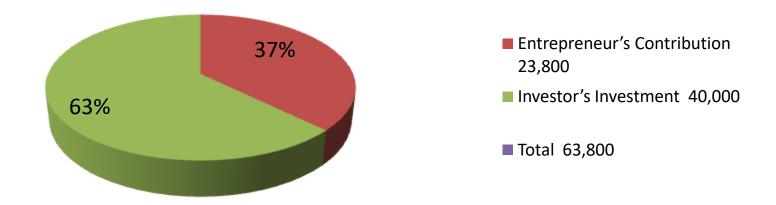

| Investment Breakdown |          |            |       |             |          |                   |        |                   |
|----------------------|----------|------------|-------|-------------|----------|-------------------|--------|-------------------|
| Particulars          |          | Existing   |       | Particulars | Proposed |                   |        | Proposed<br>Total |
| T di titulati        | Quantity | Unit Price | Price |             | Quantity | <b>Unit Price</b> | Price  | lotai             |
| tthree pice          | 35       | 480        | 16800 |             | 50       | 480               | 24,000 | 40,800            |
| swing machine        | 1        | 7000       | 7000  | cloth       |          |                   | 11000  | 28,000            |
|                      | 0        | 0          | 0     | other       | 0        | 0                 | 5,000  | 5,000             |
| Total                |          |            | 23800 |             |          |                   | 40,000 | 63,800            |