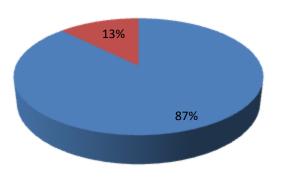

| Proposed Nobin Udyokta Business Info              |   |                                                                                                                                                                                                                                                                                                                     |  |  |  |
|---------------------------------------------------|---|---------------------------------------------------------------------------------------------------------------------------------------------------------------------------------------------------------------------------------------------------------------------------------------------------------------------|--|--|--|
| Business Name                                     |   | MAYER DUYA GERMENTS                                                                                                                                                                                                                                                                                                 |  |  |  |
| Location                                          | : | Barowgaw bazar,high school road.                                                                                                                                                                                                                                                                                    |  |  |  |
| Total Investment in BDT                           | : | BDT 559,000/-                                                                                                                                                                                                                                                                                                       |  |  |  |
| Financing                                         | : | Self BDT 489,000/- (from existing business)87 %                                                                                                                                                                                                                                                                     |  |  |  |
|                                                   |   | Required Investment BDT 70,000/- (as equity) 13%                                                                                                                                                                                                                                                                    |  |  |  |
| Present salary/drawings from business (estimates) | : | BDT 5,000/-                                                                                                                                                                                                                                                                                                         |  |  |  |
| Proposed Salary                                   | : | BDT 5,000/-                                                                                                                                                                                                                                                                                                         |  |  |  |
| Size of shop                                      | : | 30 ft x 12 ft= 360 square ft                                                                                                                                                                                                                                                                                        |  |  |  |
| Security of the shop                              | : | BDT40,000                                                                                                                                                                                                                                                                                                           |  |  |  |
| Implementation                                    |   | <ul> <li>The business is planned to be scaled up by investment in existing goods like; jins pant etc.</li> <li>Average 30% gain on sales.</li> <li>The business is operating by entrepreneur.</li> <li>The shop is rented.</li> <li>Collects goods from Dhaka.</li> <li>Agreed grace period is 3 months.</li> </ul> |  |  |  |