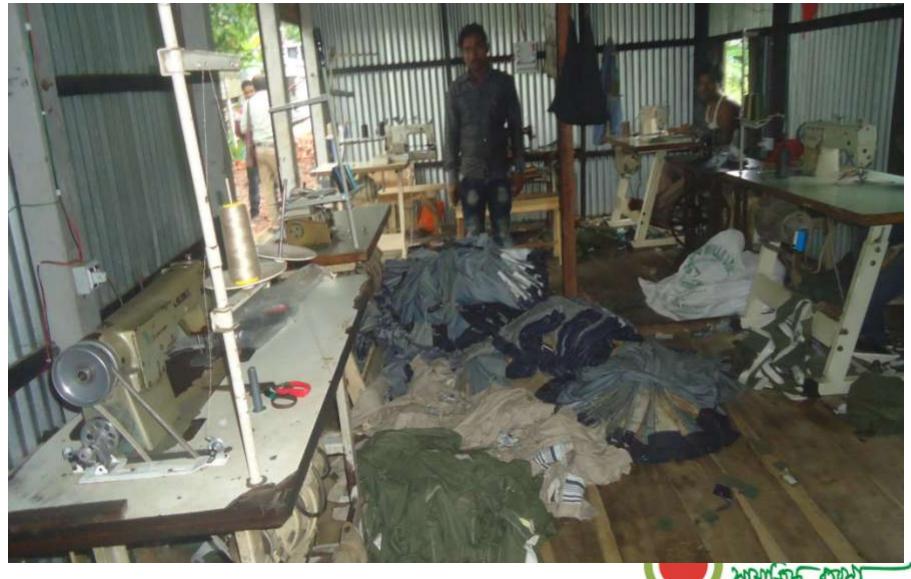

| Proposed Nobin Udyokta Business Info              |   |                                                                                                                                                                                                                                                                                                                     |  |  |  |
|---------------------------------------------------|---|---------------------------------------------------------------------------------------------------------------------------------------------------------------------------------------------------------------------------------------------------------------------------------------------------------------------|--|--|--|
| Business Name                                     |   | MAYER DUYA GERMENTS                                                                                                                                                                                                                                                                                                 |  |  |  |
| Location                                          | : | Barowgaw bazar,high school road.                                                                                                                                                                                                                                                                                    |  |  |  |
| Total Investment in BDT                           | : | BDT 559,000/-                                                                                                                                                                                                                                                                                                       |  |  |  |
| Financing                                         | : | Self BDT 489,000/- (from existing business)87 %                                                                                                                                                                                                                                                                     |  |  |  |
|                                                   |   | Required Investment BDT 70,000/- (as equity) 13%                                                                                                                                                                                                                                                                    |  |  |  |
| Present salary/drawings from business (estimates) | : | BDT 5,000/-                                                                                                                                                                                                                                                                                                         |  |  |  |
| Proposed Salary                                   | : | BDT 5,000/-                                                                                                                                                                                                                                                                                                         |  |  |  |
| Size of shop                                      | : | 30 ft x 12 ft= 360 square ft                                                                                                                                                                                                                                                                                        |  |  |  |
| Security of the shop                              | : | BDT40,000                                                                                                                                                                                                                                                                                                           |  |  |  |
| Implementation                                    |   | <ul> <li>The business is planned to be scaled up by investment in existing goods like; jins pant etc.</li> <li>Average 30% gain on sales.</li> <li>The business is operating by entrepreneur.</li> <li>The shop is rented.</li> <li>Collects goods from Dhaka.</li> <li>Agreed grace period is 3 months.</li> </ul> |  |  |  |