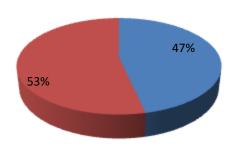

| Proposed Nobin Udyokta Business Info              |   |                                                                                                                                                                                                                                                                                                                    |  |  |  |
|---------------------------------------------------|---|--------------------------------------------------------------------------------------------------------------------------------------------------------------------------------------------------------------------------------------------------------------------------------------------------------------------|--|--|--|
| Business Name                                     | : | SENEHA TAILORS                                                                                                                                                                                                                                                                                                     |  |  |  |
| Location                                          | : | South abirpara, Sirajdikhan, Mushigonj.                                                                                                                                                                                                                                                                            |  |  |  |
| Total Investment in BDT                           | : | BDT 93500/-                                                                                                                                                                                                                                                                                                        |  |  |  |
| Financing                                         | : | Self BDT 43,500/- (from existing business) 47%                                                                                                                                                                                                                                                                     |  |  |  |
|                                                   |   | Required Investment BDT 50,000/- (as equity) 53%                                                                                                                                                                                                                                                                   |  |  |  |
| Present salary/drawings from business (estimates) | : | BDT 4,000                                                                                                                                                                                                                                                                                                          |  |  |  |
| Proposed Salary                                   | : | BDT 4,000                                                                                                                                                                                                                                                                                                          |  |  |  |
| Size of shop                                      | : | 09 ft x 06 ft= 54 square ft                                                                                                                                                                                                                                                                                        |  |  |  |
| Security of the shop                              | : | Nil                                                                                                                                                                                                                                                                                                                |  |  |  |
| Implementation                                    | : | <ul> <li>The business is planned to be scaled up by investment in existing goods like; cloth, frog etc.</li> <li>Average 10% gain on sales.</li> <li>The business is operating by entrepreneur.</li> <li>The shop is won.</li> <li>Collects goods from Dhaka.</li> <li>Agreed grace period is 3 months.</li> </ul> |  |  |  |